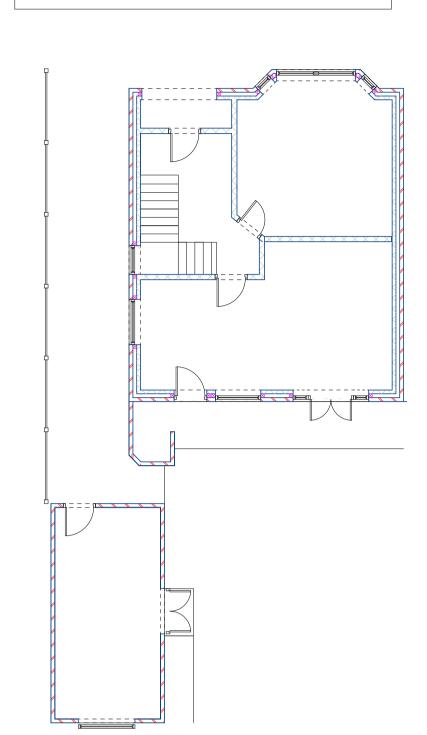

#### Planning Drawings

- 1. All Dimensions In Millimetres Unless Otherwise Stated

- 2. New Roof Tiles to match existing in type ,colour & face
  3. New facing brickwork to match existing
  4. The requirements of the party wall act should be observed finished floor levels to match existing
  5.No part of the existing extension ,including Foundations and gutters, should encroach the property boundary

#### Existing Layout

Scale 1 : 100 2000mm







#### Elevations Existing Scale 1 : 100 2000mm





Address - 69 Wilman Road **TUNBRIDGE WELLS** KENT

TN<sub>4</sub> 9AL





### Photographic Survey







## Elevations Proposed

Scale 1 : 100 2000mm







# Elevations Proposed

Scale 1 : 100 2000mm







#### Larger home extension -

Extension Rear - 5.20 m Maximum height of extension - 3.40 m Maximum eves height - 2.50 m