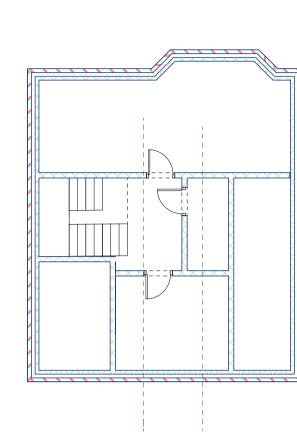

#### Planning Drawings

- 1. All Dimensions In Millimetres Unless Otherwise Stated

- 2. New Roof Tiles to match existing in type ,colour & face
  3. New facing brickwork to match existing
  4. The requirements of the party wall act should be observed finished floor levels to match existing
  5.No part of the existing extension ,including Foundations and gutters, should encroach the property boundary

#### Existing Layout

Scale 1 : 100 2000mm







#### Elevations Existing Scale 1 : 100 2000mm





Address - 69 Wilman Road **TUNBRIDGE WELLS** KENT

TN<sub>4</sub> 9AL





### Photographic Survey







## Elevations Proposed

Scale 1 : 100 2000mm







# Elevations Proposed

Scale 1 : 100 2000mm







#### Larger home extension -

Extension Rear - 5.20 m Maximum height of extension - 3.40 m Maximum eves height - 2.50 m