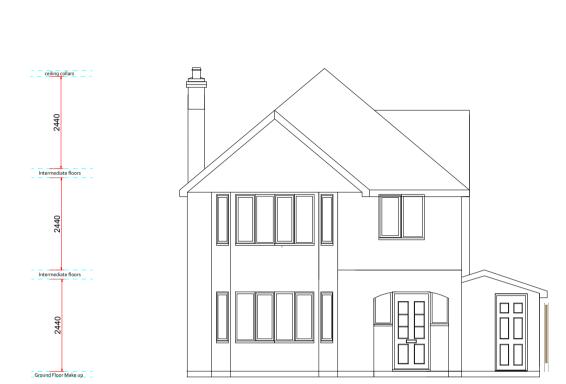

## Elevations Proposed

Scale 1 : 100 2000mm

# Elevations Proposed

Scale 1 : 100 2000mm

#### Larger home extension -

Extension Rear - 5.20 m Maximum height of extension - 3.40 m Maximum eves height - 2.50 m