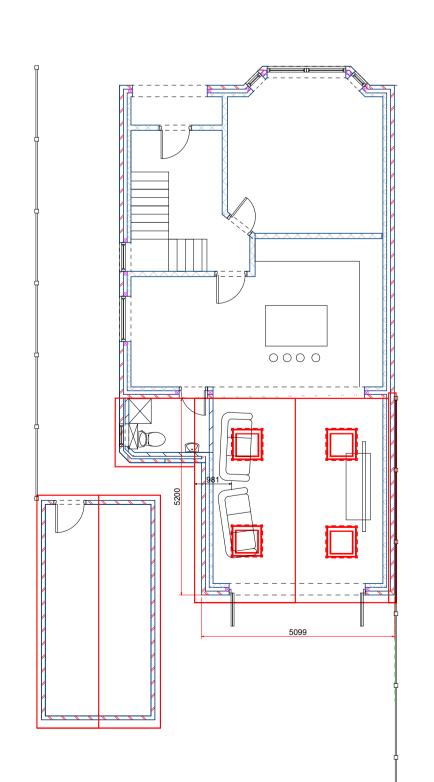

#### Existing Layout

Scale 1 : 100 2000mm

#### Larger home extension -

Extension Rear - 5.20 m Maximum height of extension - 3.40 m Maximum eves height - 2.50 m