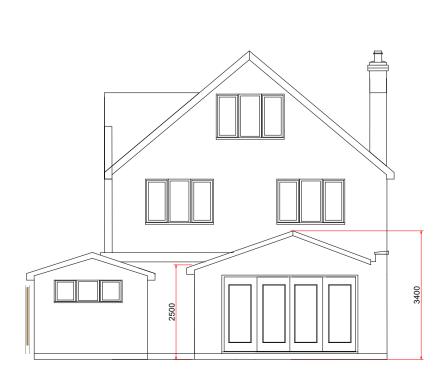

#### Elevations Existing Scale 1 : 100 2000mm

Address - 69 Wilman Road **TUNBRIDGE WELLS** KENT

TN<sub>4</sub> 9AL

#### Larger home extension -

Extension Rear - 5.20 m Maximum height of extension - 3.40 m Maximum eves height - 2.50 m