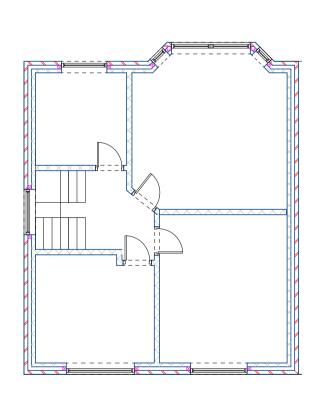

#### Planning Drawings

- 1. All Dimensions In Millimetres Unless Otherwise Stated

- 2. New Roof Tiles to match existing in type ,colour & face
  3. New facing brickwork to match existing
  4. The requirements of the party wall act should be observed finished floor levels to match existing
  5.No part of the existing extension ,including Foundations and gutters, should encroach the property boundary

#### Existing Layout

Scale 1 : 100 2000mm







#### Elevations Existing Scale 1 : 100 2000mm





Address - 69 Wilman Road **TUNBRIDGE WELLS** KENT

TN<sub>4</sub> 9AL





### Photographic Survey







## Elevations Proposed

Scale 1 : 100 2000mm







# Elevations Proposed

Scale 1 : 100 2000mm







#### Larger home extension -

Extension Rear - 5.20 m Maximum height of extension - 3.40 m Maximum eves height - 2.50 m