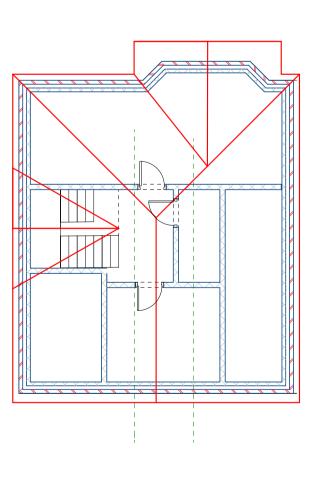

#### Planning Drawings

- 1. All Dimensions In Millimetres Unless Otherwise Stated

- 2. New Roof Tiles to match existing in type ,colour & face
  3. New facing brickwork to match existing
  4. The requirements of the party wall act should be observed finished floor levels to match existing
  5.No part of the existing extension ,including Foundations and gutters, should encroach the property boundary

#### Existing Layout

Scale 1 : 100 2000mm







#### Elevations Existing Scale 1 : 100 2000mm





Address - 69 Wilman Road **TUNBRIDGE WELLS** KENT

TN<sub>4</sub> 9AL





### Photographic Survey







## Elevations Proposed

Scale 1 : 100 2000mm







# Elevations Proposed

Scale 1 : 100 2000mm







#### Larger home extension -

Extension Rear - 5.20 m Maximum height of extension - 3.40 m Maximum eves height - 2.50 m