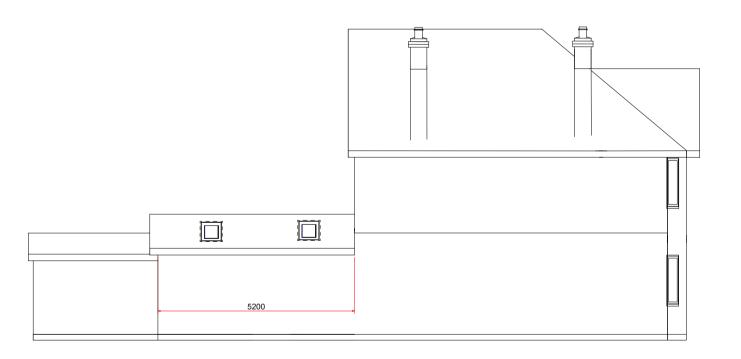

#### Larger home extension -

Extension Rear - 5.20 m Maximum height of extension - 3.40 m Maximum eves height - 2.50 m