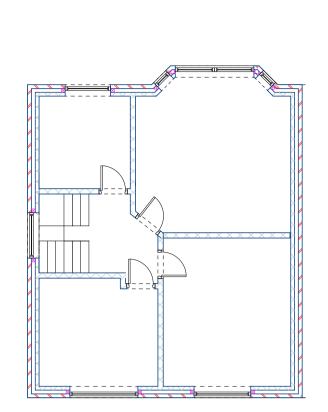

#### Planning Drawings

- 1. All Dimensions In Millimetres Unless Otherwise Stated

- 2. New Roof Tiles to match existing in type ,colour & face
  3. New facing brickwork to match existing
  4. The requirements of the party wall act should be observed finished floor levels to match existing
  5.No part of the existing extension ,including Foundations and gutters, should encroach the property boundary

#### Existing Layout

Scale 1 : 100 2000mm







#### Elevations Existing Scale 1 : 100 2000mm





Address - 69 Wilman Road **TUNBRIDGE WELLS** KENT

TN<sub>4</sub> 9AL





### Photographic Survey







## Elevations Proposed

Scale 1 : 100 2000mm







# Elevations Proposed

Scale 1 : 100 2000mm







#### Larger home extension -

Extension Rear - 5.20 m Maximum height of extension - 3.40 m Maximum eves height - 2.50 m