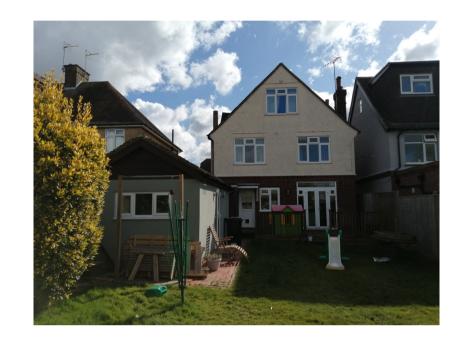

#### Planning Drawings

- 1. All Dimensions In Millimetres Unless Otherwise Stated

- 2. New Roof Tiles to match existing in type ,colour & face
  3. New facing brickwork to match existing
  4. The requirements of the party wall act should be observed finished floor levels to match existing
  5.No part of the existing extension ,including Foundations and gutters, should encroach the property boundary

#### Existing Layout

Scale 1 : 100 2000mm







#### Elevations Existing Scale 1 : 100 2000mm





Address - 69 Wilman Road **TUNBRIDGE WELLS** KENT

TN<sub>4</sub> 9AL





### Photographic Survey







## Elevations Proposed

Scale 1 : 100 2000mm







# Elevations Proposed

Scale 1 : 100 2000mm







#### Larger home extension -

Extension Rear - 5.20 m Maximum height of extension - 3.40 m Maximum eves height - 2.50 m