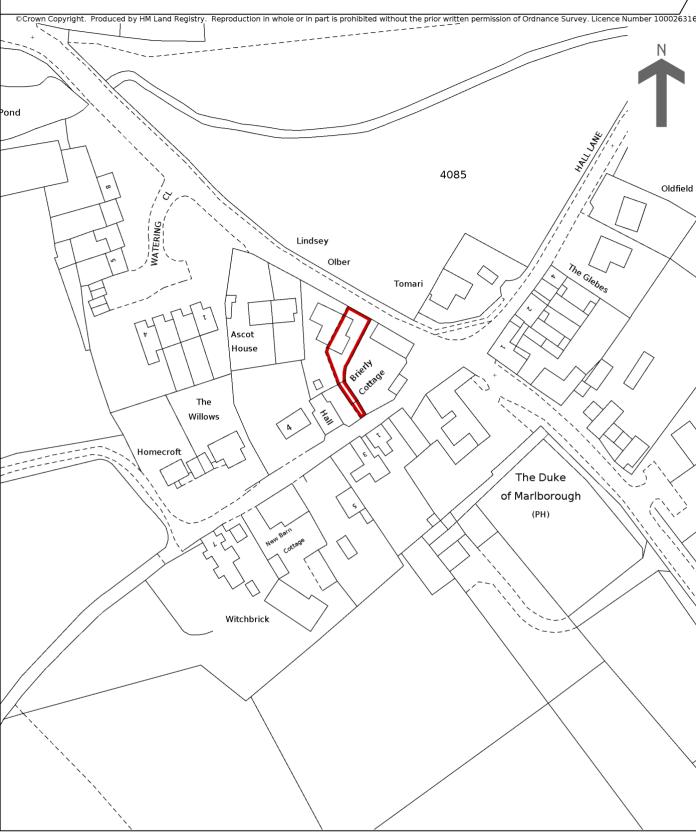

## HM Land Registry Current title plan

## Title number **SK311250** Ordnance Survey map reference **TM0848NW** Scale **1:1250 enlarged from 1:2500** Administrative area **Suffolk : Mid Suffolk**

This is a copy of the title plan on 7 JUN 2021 at 20:19:06. This copy does not take account of any application made after that time even if still pending in HM Land Registry when this copy was issued.