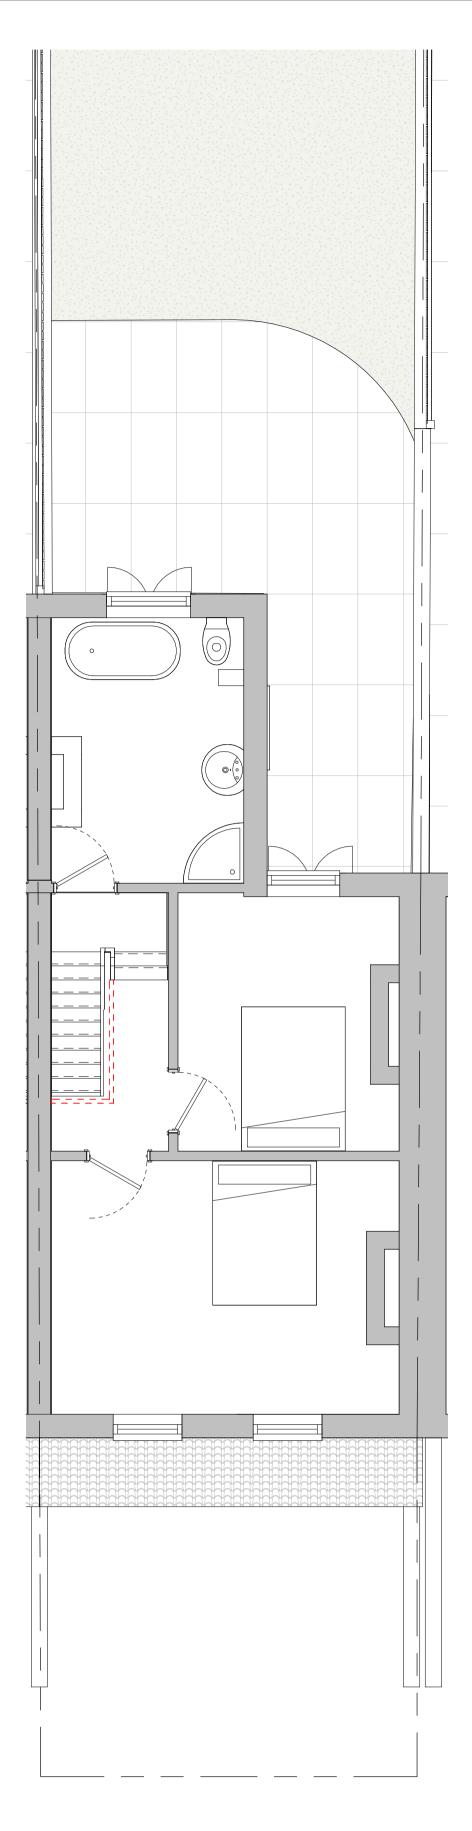

+00 Existing Ground Floor

To be removed/ demolished

## CDM 2015 Health & Safety Information

This information relates only to 'Signigicant Hazards' identified on this drawing and is to be read in conjunction with the Designer's Risk Assessment Register. © ZEDesigns - No dimensions to be scaled from drawing except for the puposes of Planning Applications. The contractor should check all dimensions on site. It is the contractors responsibility to ensure compliance with Building Regulations.



## +01 Existing First Floor 1:50



## +RP Existing Roof Plan 1:50





## PRELIMINARY

| Checked    | Date     |
|------------|----------|
| ZED        | 20.05.21 |
| Drawing No | Rev      |
| PA 0100    | P2       |



P2 28.05.21 Planning Permission Submission

P1 10.05.21 First Issue for Clients Comments

PCIUYou Think, We Create! 50.8225° N, 0.1372° W T: 07965439274 E: j.z@ze-designs.co.uk

ZE JZ D Dr Ch

ZE JZ

D