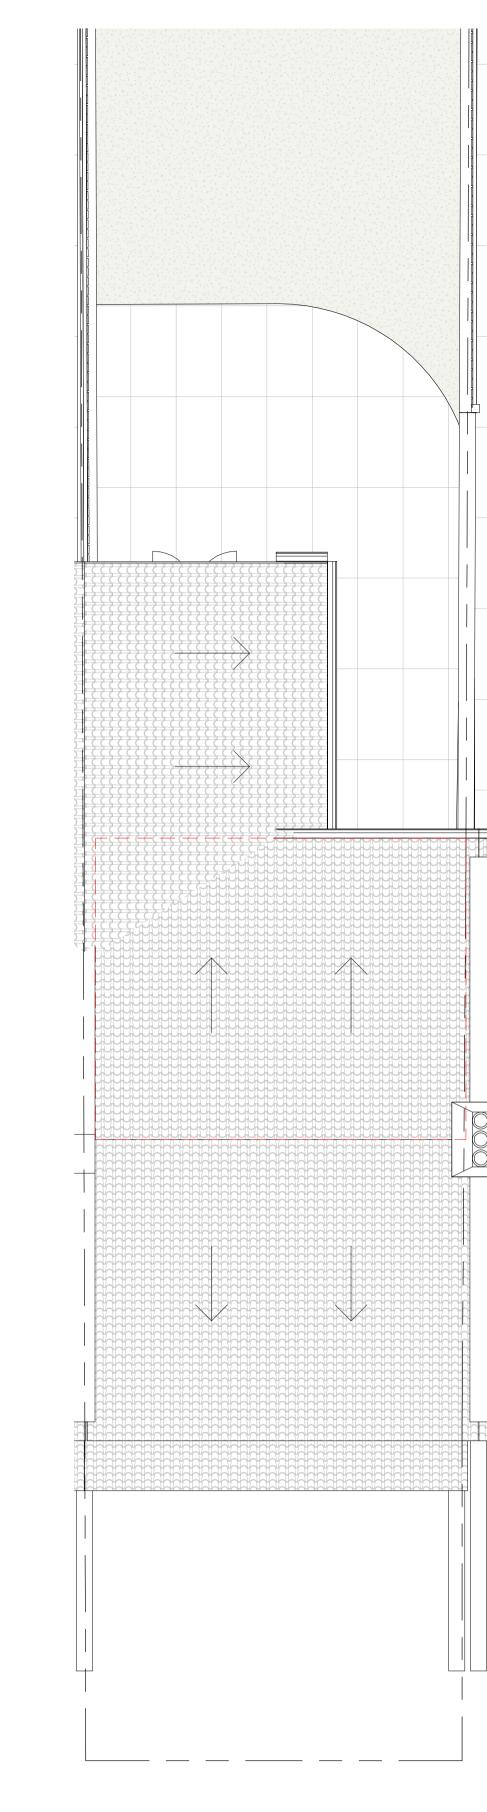

+00 Existing Ground Floor

To be removed/ demolished

## CDM 2015 Health & Safety Information

This information relates only to 'Signigicant Hazards' identified on this drawing and is to be read in conjunction with the Designer's Risk Assessment Register. © ZEDesigns - No dimensions to be scaled from drawing except for the puposes of Planning Applications. The contractor should check all dimensions on site. It is the contractors responsibility to ensure compliance with Building Regulations.



## +01 Existing First Floor 1:50



## +RP Existing Roof Plan 1:50





## PRELIMINARY

| Checked    | Date     |
|------------|----------|
| ZED        | 20.05.21 |
| Drawing No | Rev      |
| PA 0100    | P2       |



P2 28.05.21 Planning Permission Submission

P1 10.05.21 First Issue for Clients Comments

PCIUYou Think, We Create! 50.8225° N, 0.1372° W T: 07965439274 E: j.z@ze-designs.co.uk

ZE JZ D Dr Ch

ZE JZ

D