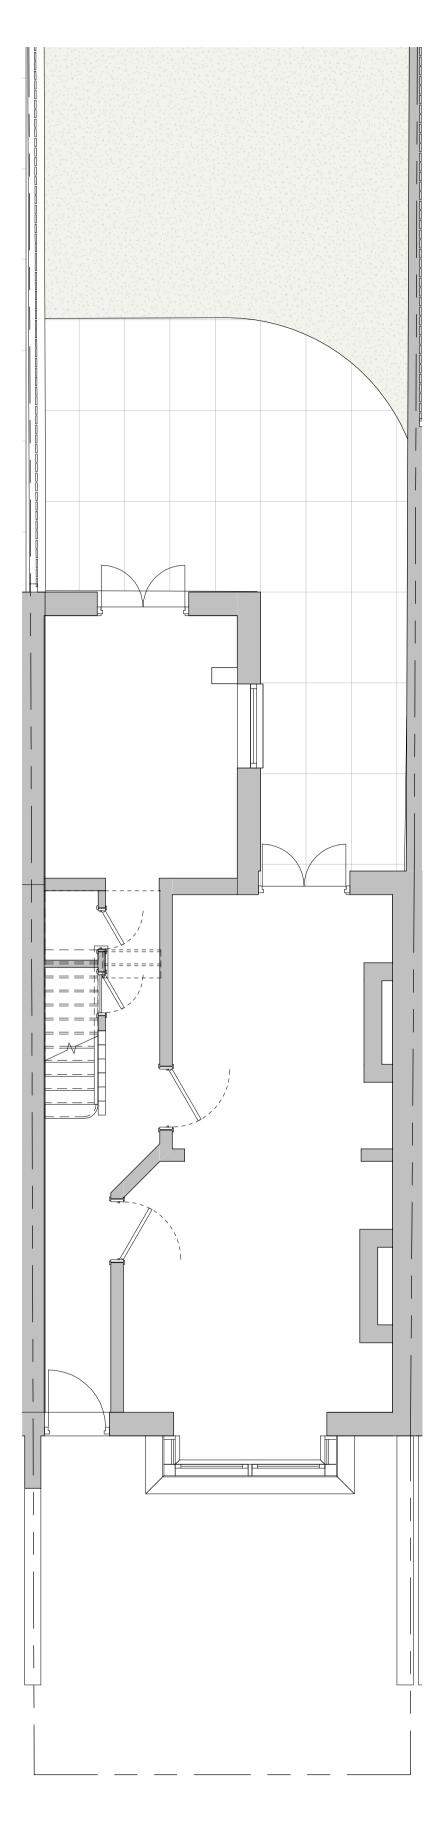

+00 Existing Ground Floor

To be removed/ demolished

## CDM 2015 Health & Safety Information

This information relates only to 'Signigicant Hazards' identified on this drawing and is to be read in conjunction with the Designer's Risk Assessment Register. © ZEDesigns - No dimensions to be scaled from drawing except for the puposes of Planning Applications. The contractor should check all dimensions on site. It is the contractors responsibility to ensure compliance with Building Regulations.



## +01 Existing First Floor 1:50



## +RP Existing Roof Plan 1:50





## PRELIMINARY

| Checked    | Date     |
|------------|----------|
| ZED        | 20.05.21 |
| Drawing No | Rev      |
| PA 0100    | P2       |



P2 28.05.21 Planning Permission Submission

P1 10.05.21 First Issue for Client