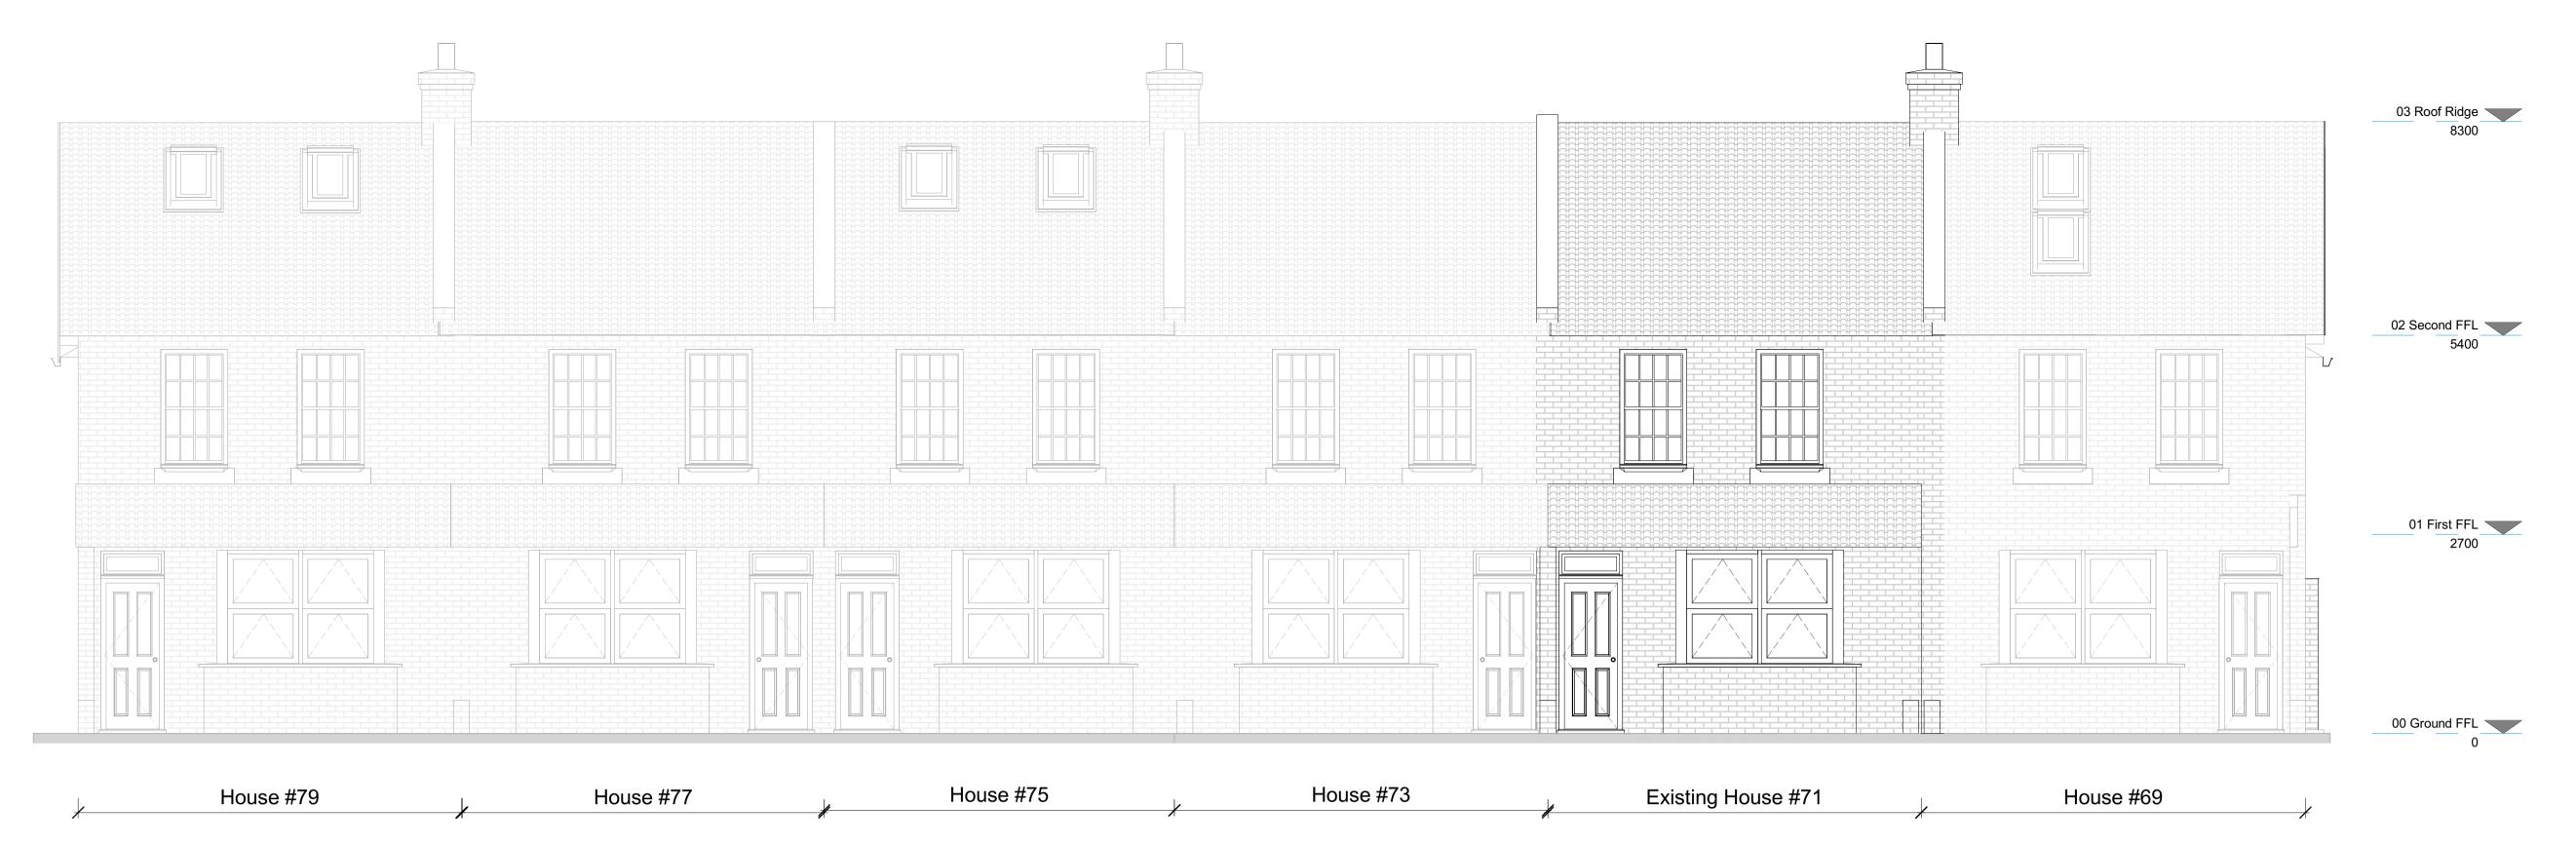

EL - Existing Street Elevation - East Elevation

1:50

EL - Existing Street Elevation - West Elevation
1:50

© ZEDesigns - No dimensions to be scaled from drawing except for the puposes of Planning Applications. The contractor should check all dimensions on site. It is the contractors responsibility to ensure compliance with Building Regulations.