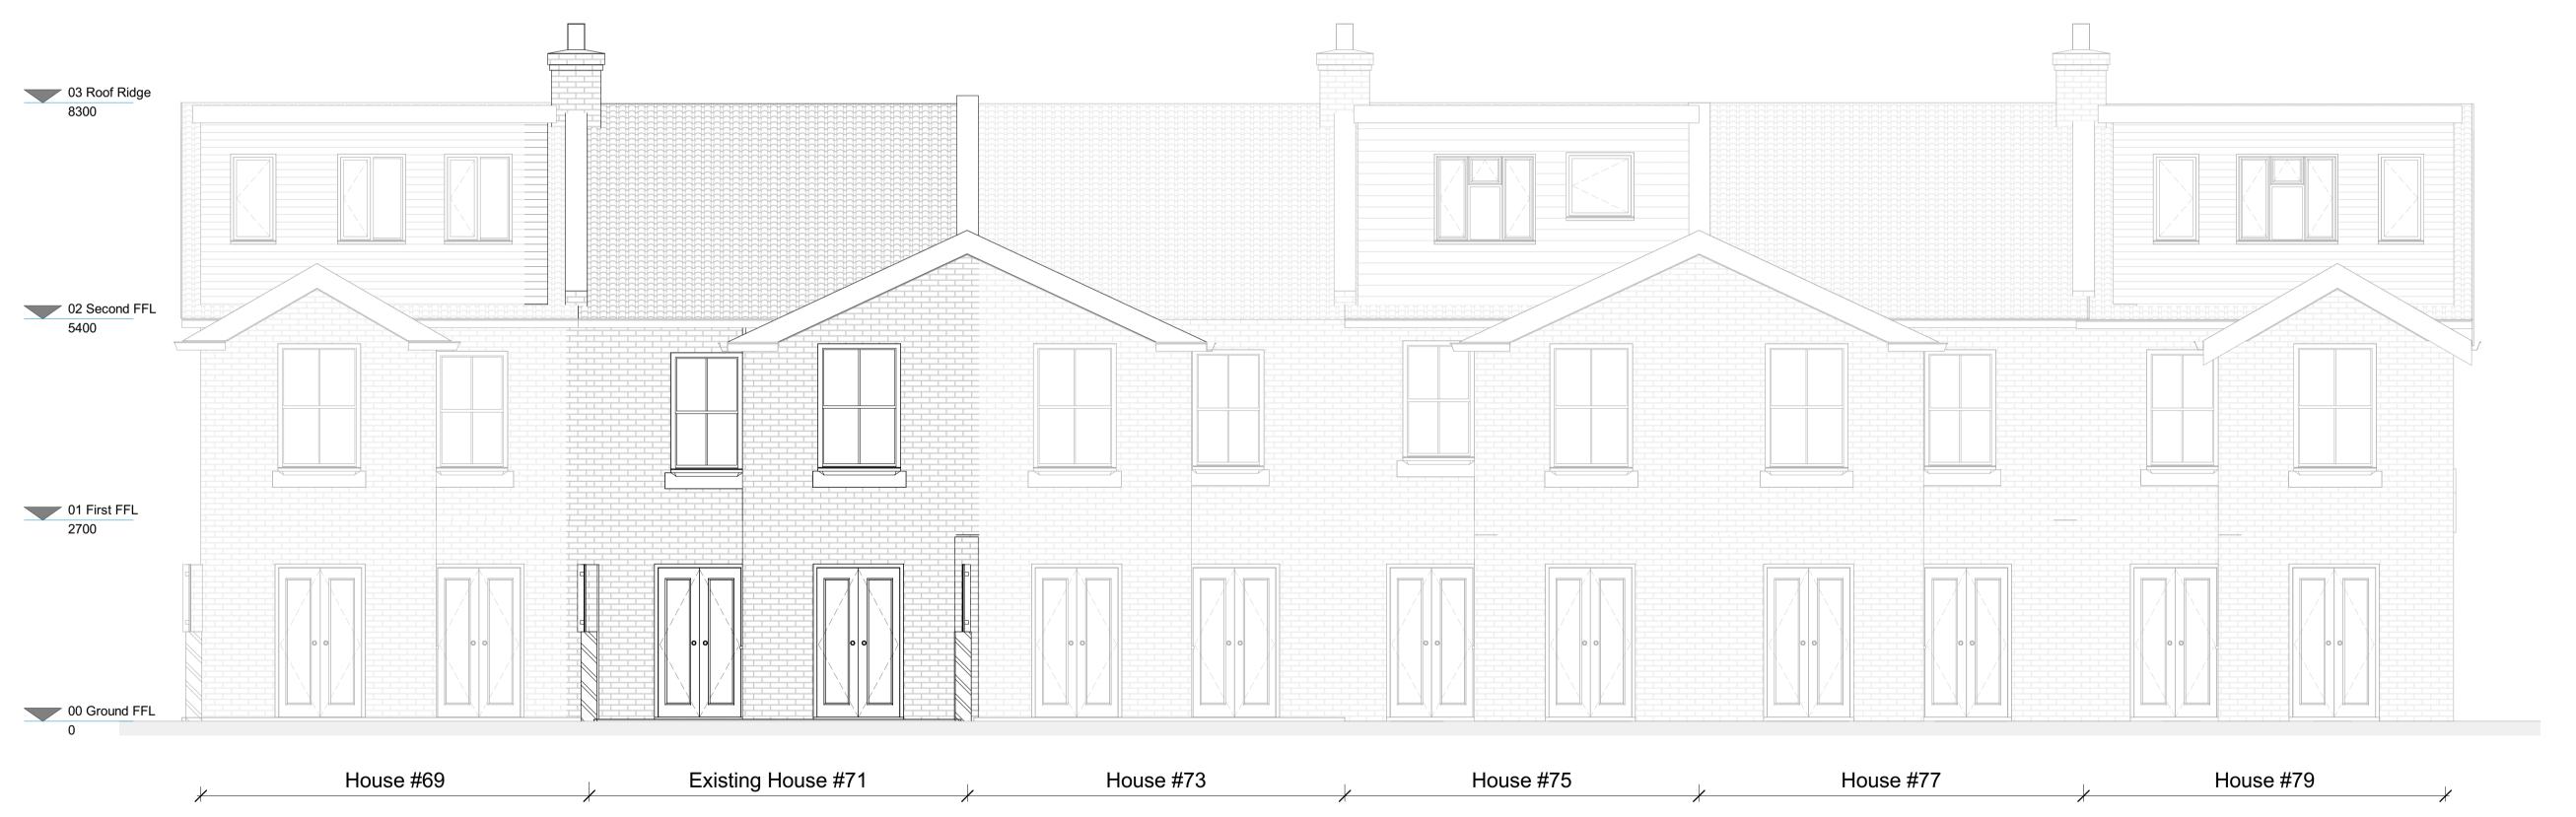

EL - Existing Street Elevation - East Elevation

1:50

EL - Existing Street Elevation - West Elevation
1:50

© ZEDesigns - No dimensions to be scaled from drawing except for the puposes of Planning Applications. The contractor should check all dimensions on site. It is the contractors responsibility to ensure compliance with Building Regulations.