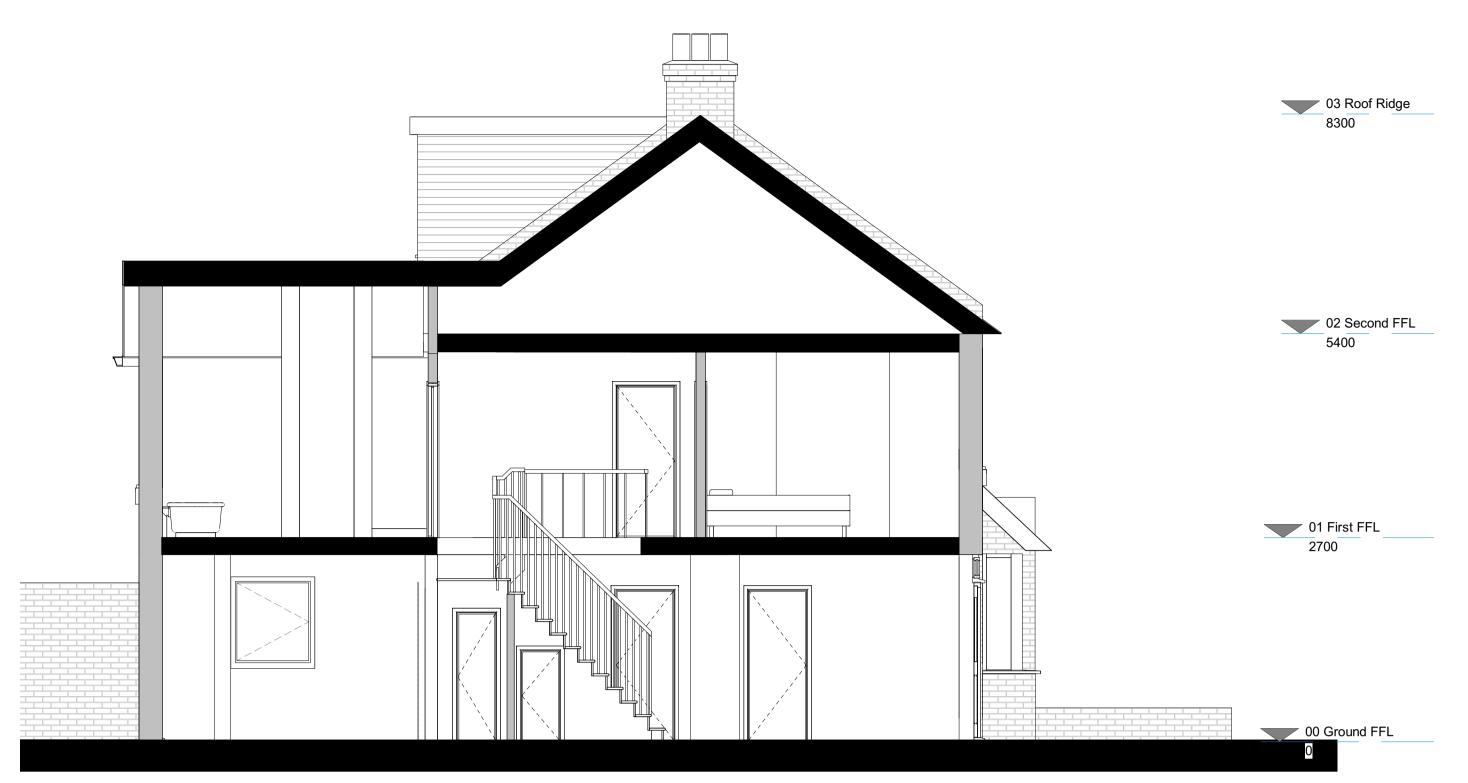

SC - Existing Section AA

SC - Existing Section BB

Job Title
71 Norway Street, Brighton

Drawing Tittle
Existing Sections

Scale
1:50 @ A1 / 1:100 @ A3

meters 1 2 3 4 5

1:25 @ A1 / 1:50 @ A3

SC - Existing Section CC