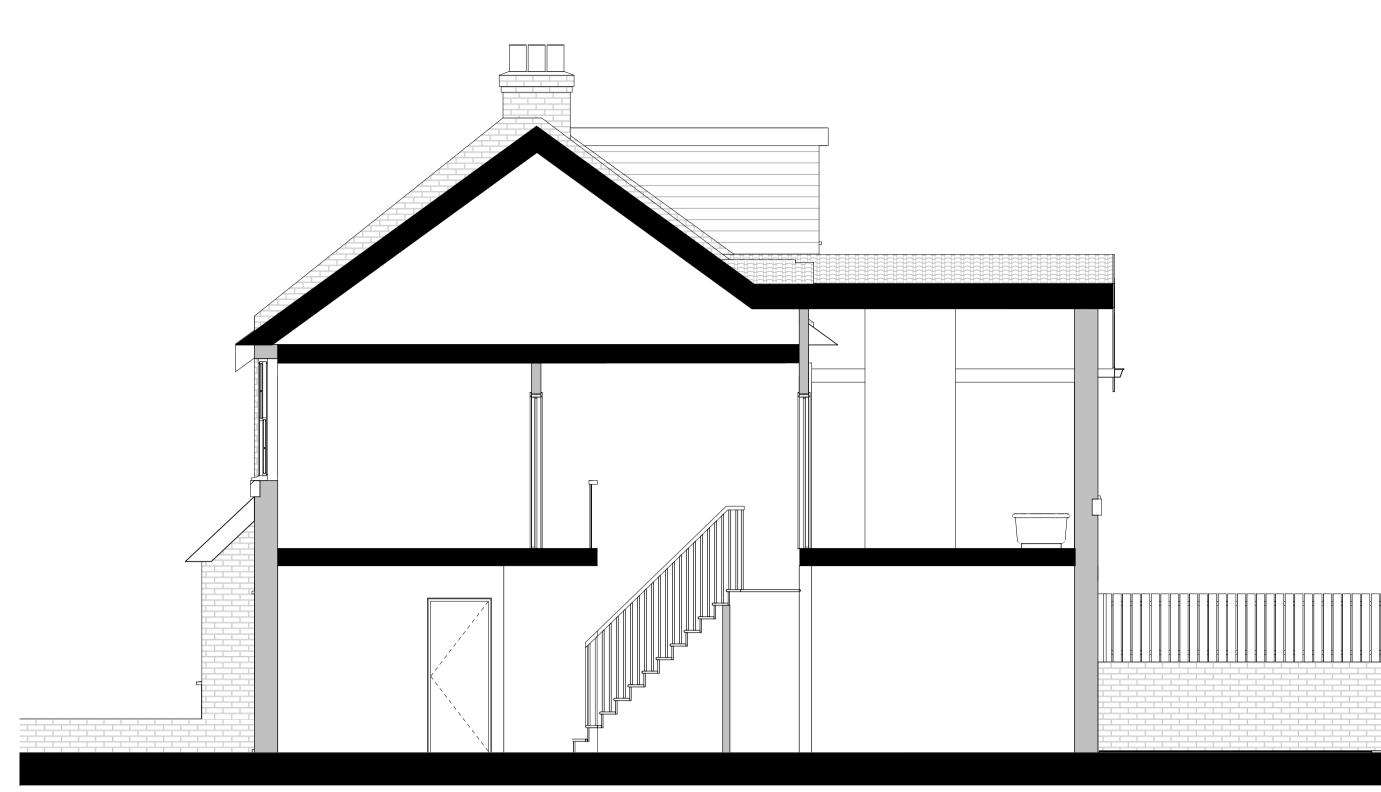

SC - Existing Section AA

SC - Existing Section BB

Job Title
71 Norway Street, Brighton

Drawing Tittle
Existing Sections

Scale
1:50 @ A1 / 1:100 @ A3

meters 1 2 3 4 5

1:25 @ A1 / 1:50 @ A3

SC - Existing Section CC