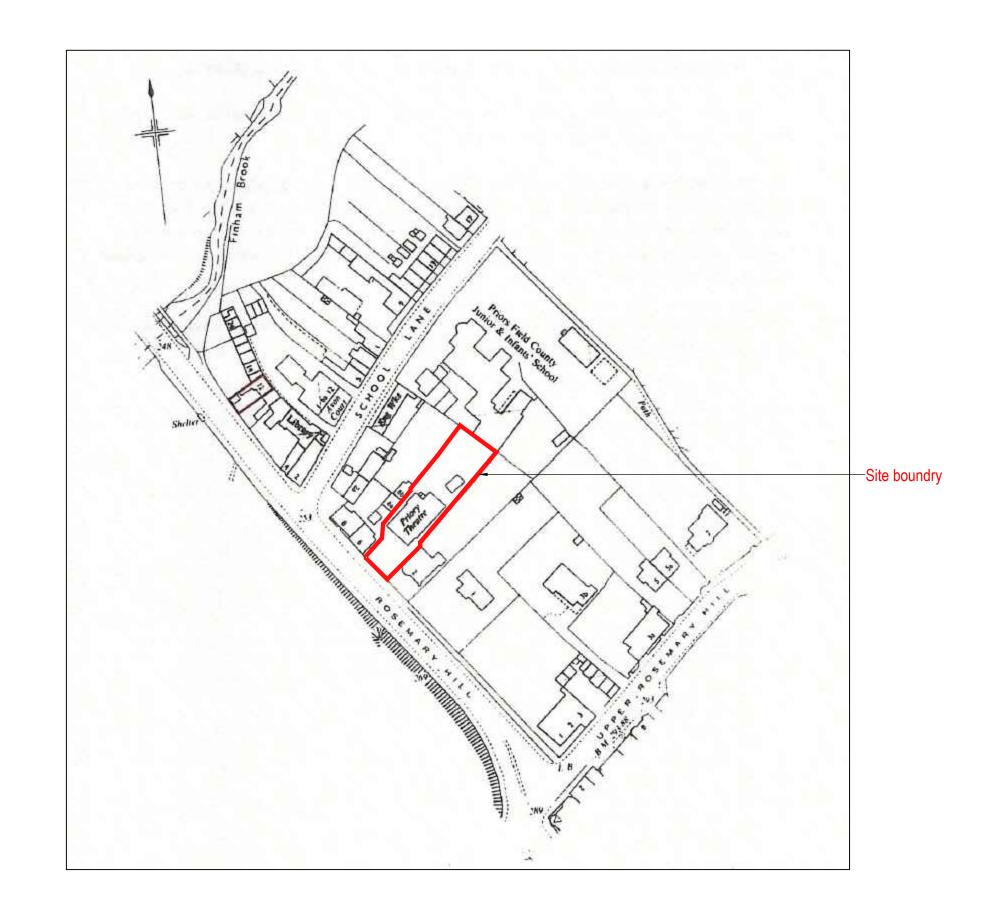

## JONATHAN HOLLAND ARCHITECTS

17 HIGH STREET . KENILWORTH . WARWICKSHIRE CV8 1LY TELEPHONE 01926 855259 FACSMILE 01926 855260 e-mail admin@hollandarchitects.co.uk

| CLIENT<br>Priory Theatre            |                  |                |                  |
|-------------------------------------|------------------|----------------|------------------|
| JOB TITLE<br>Priory Theatre         |                  |                |                  |
| DRAWING TITLE<br>Site Location Plan |                  |                |                  |
| SCALE<br>1:1250@A3                  | DRAWN<br>KK      | CHECKED<br>MSC | DATE<br>Feb 2020 |
| JOB NO.<br>2018                     | drg. no.<br>PL01 | -              | REVISION         |