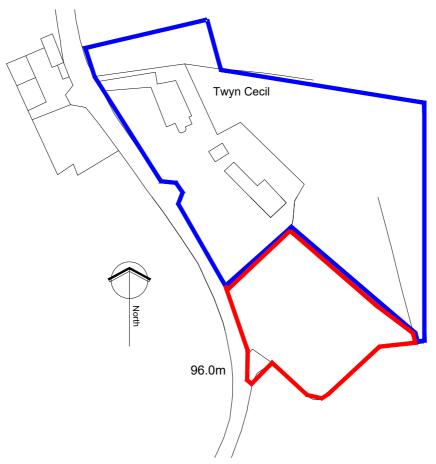

## Site location plan

1:1250 Scale

| GriffithsDesign Architectural Technologists.  Tel: 07969446621 Email: griffithsdesign@outlook.com |                                                                        |                     |
|---------------------------------------------------------------------------------------------------|------------------------------------------------------------------------|---------------------|
| Client                                                                                            | Mr & Mrs Jones                                                         |                     |
| Project                                                                                           | Proposed amended bungalow design;<br>Twyn Cecil,<br>Goytre<br>NP15 1QD |                     |
| Drawing Site location plan                                                                        |                                                                        |                     |
| Date Jar                                                                                          | nuary 2021                                                             | 1:1250 @ A4         |
| Drawn by Checked by Revision                                                                      | JG<br>***                                                              | Drawing No [PP] 03. |