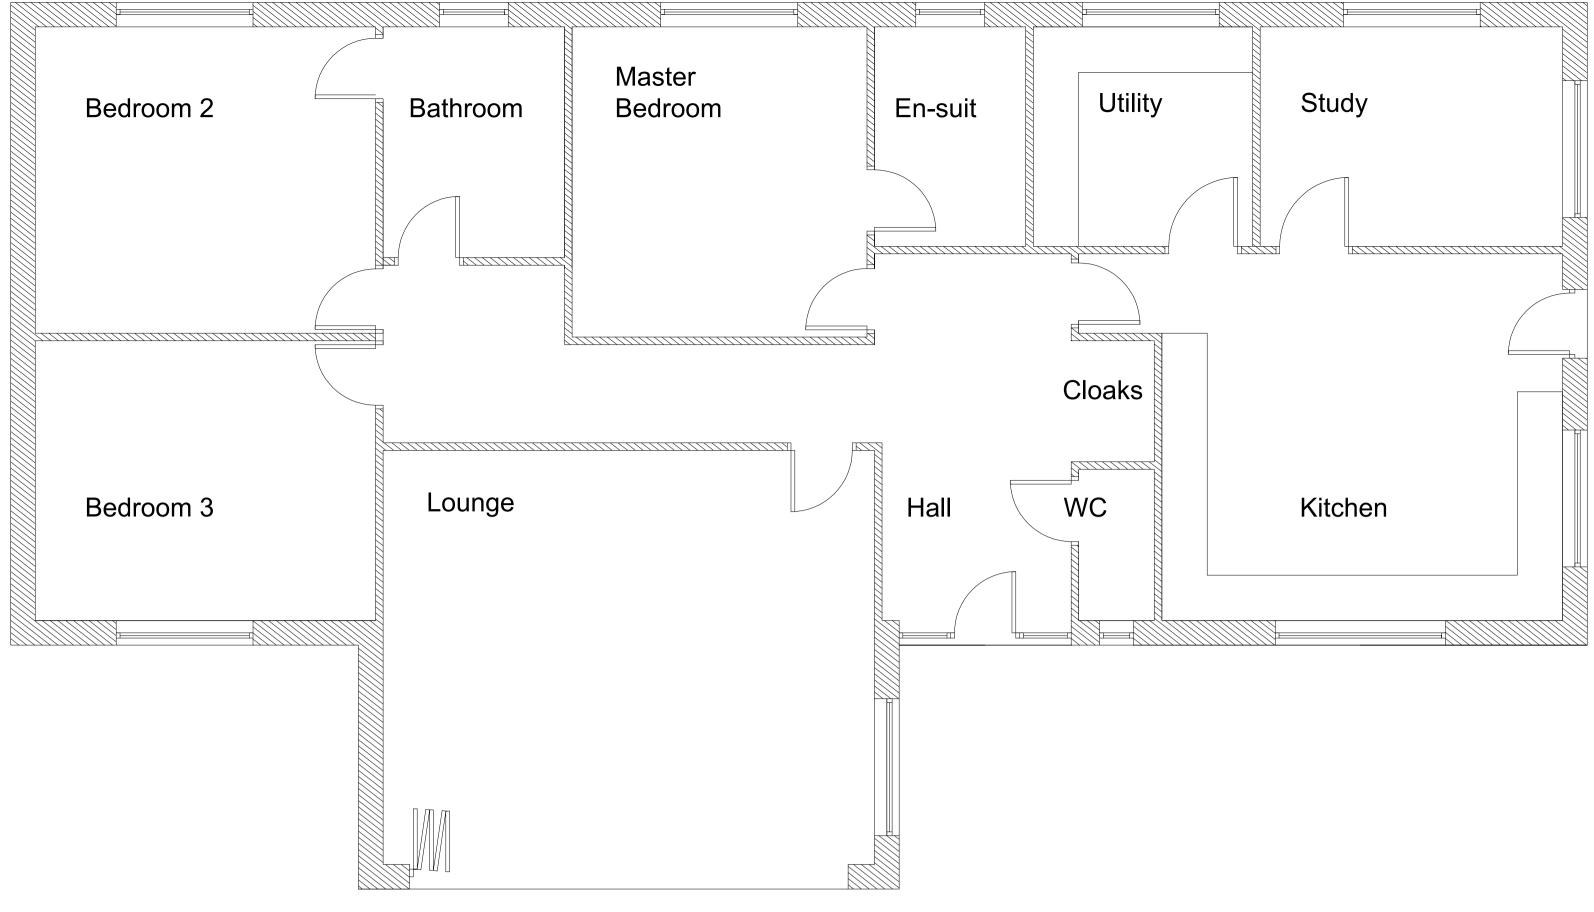

Proposed ground floor plan



North West elevation

North East elevation

## **Proposed materials**

Roof - Blue/Black slate roof

Walls - Render with paint finish to dwelling and timber boarding to garage. Windows and doors - Anthracite PVC-U double glazed units.



Proposed garage plan



North West elevation



North East elevation



|     | 7////////////////////////////////////// |  |
|-----|-----------------------------------------|--|
|     |                                         |  |
|     |                                         |  |
|     |                                         |  |
|     |                                         |  |
|     |                                         |  |
|     |                                         |  |
|     |