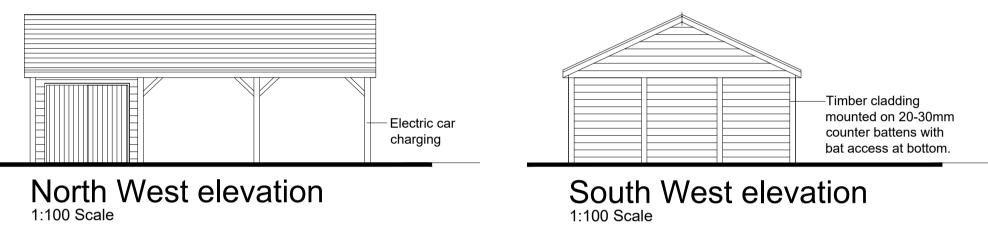

## **Proposed materials**

Roof - Blue/Black slate roof

Walls - Render with paint finish to dwelling and timber boarding to garage. Windows and doors - Anthracite PVC-U double glazed units.

Proposed garage plan