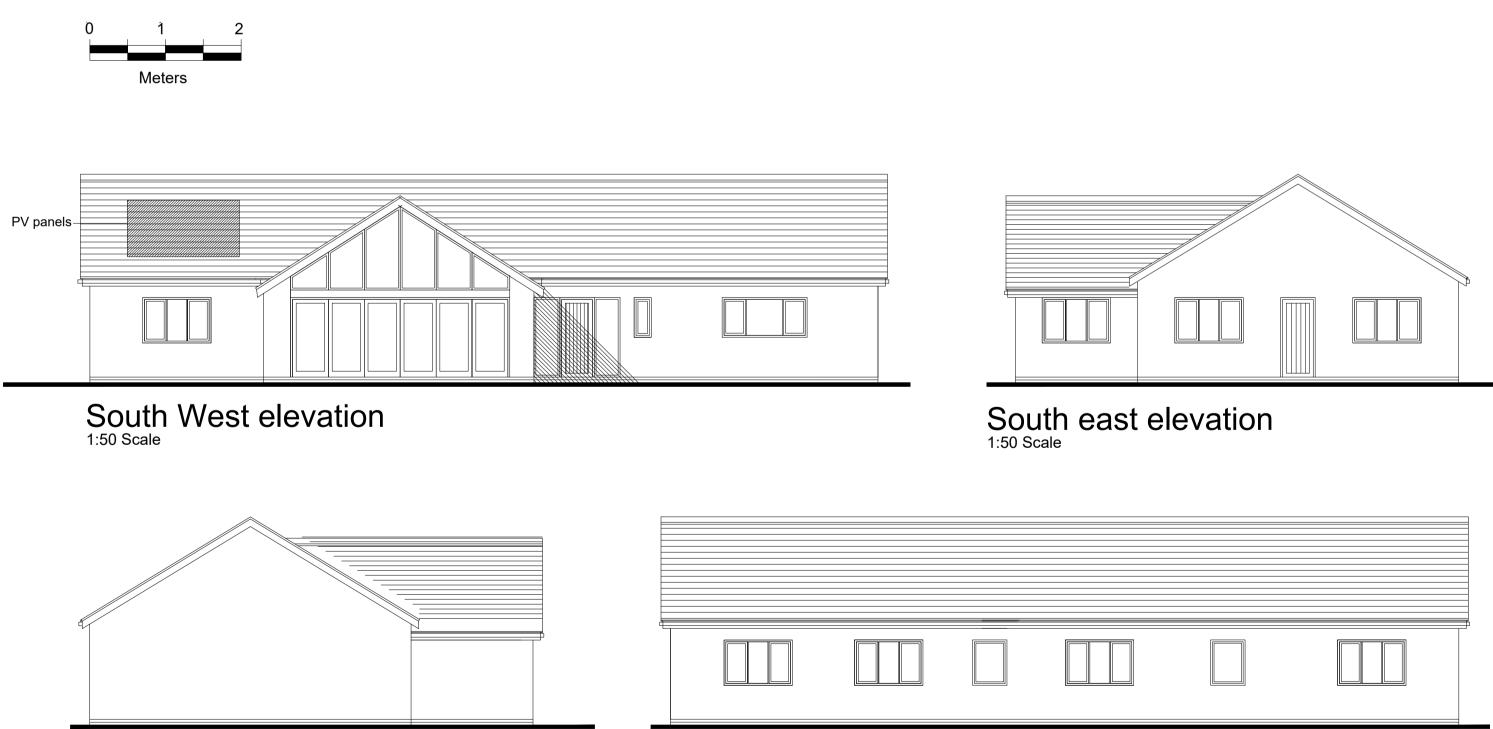

Proposed ground floor plan

North West elevation

North East elevation

South East elevation

| <b>GriffithsDesign</b><br>Architectural Technologists. |                                                                        |                                                       |  |
|--------------------------------------------------------|------------------------------------------------------------------------|-------------------------------------------------------|--|
|                                                        | E                                                                      | Tel: 07969446621<br>mail: griffithsdesign@outlook.com |  |
| Client                                                 | Mr & Mrs Jones                                                         |                                                       |  |
| Project                                                | Proposed amended bungalow design;<br>Twyn Cecil,<br>Goytre<br>NP15 1QD |                                                       |  |
| Drawing                                                | Proposed floor plans, elevation and site block plan                    |                                                       |  |
| Date January 2021                                      |                                                                        | Scale 1:50 @ A1                                       |  |
| Drawn by                                               | JG                                                                     | Drawing No                                            |  |
| Checked by                                             | ***                                                                    | [PP] 01 .                                             |  |
| Revision                                               |                                                                        | []01.                                                 |  |