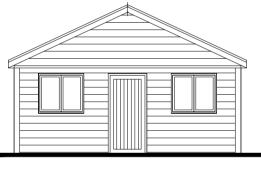

Proposed ground floor plan

North West elevation

North East elevation

## **Proposed materials**

Roof - Blue/Black slate roof

Walls - Render with paint finish to dwelling and timber boarding to garage. Windows and doors - Anthracite PVC-U double glazed units.

Proposed garage plan