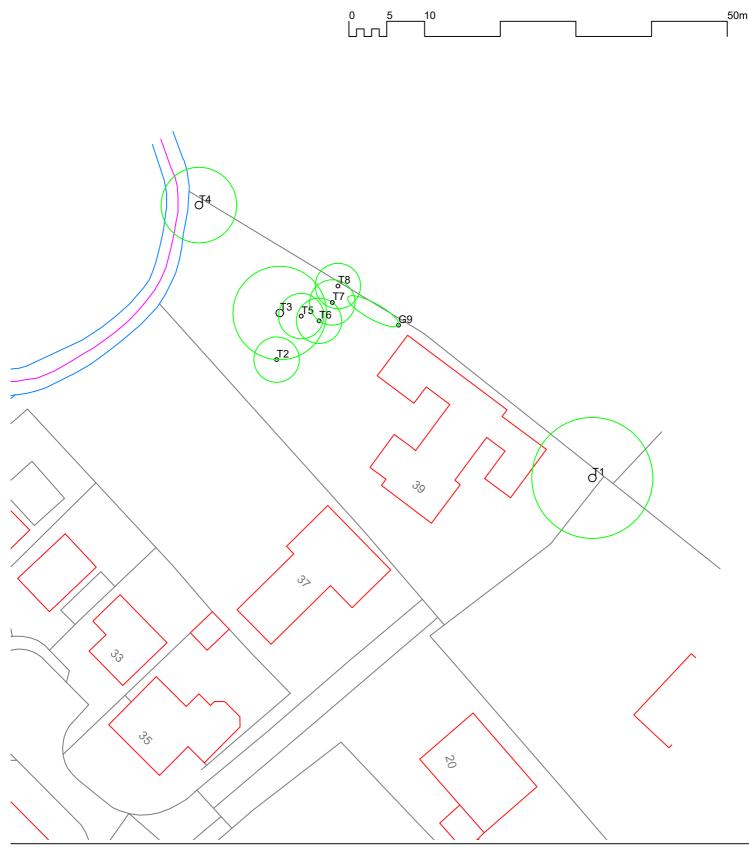

## General / Key: Indicative canopy Indicative tree position

Ο

### Site: 39 Chapel Gardens

**Data**: Ordnance survey data provided under licence 100019980. Crown copyright. All rights reserved.

This drawing is produced in colour. Please ensure that you use a colour printing to ensure that the drawing is correctly interpreted.

#### Drawing title:

Tree survey plan

Drawing reference: J1352 Revision: -

Date: May 2021

Scale: 1 to 500 on A4

Sheet: 1 of 1