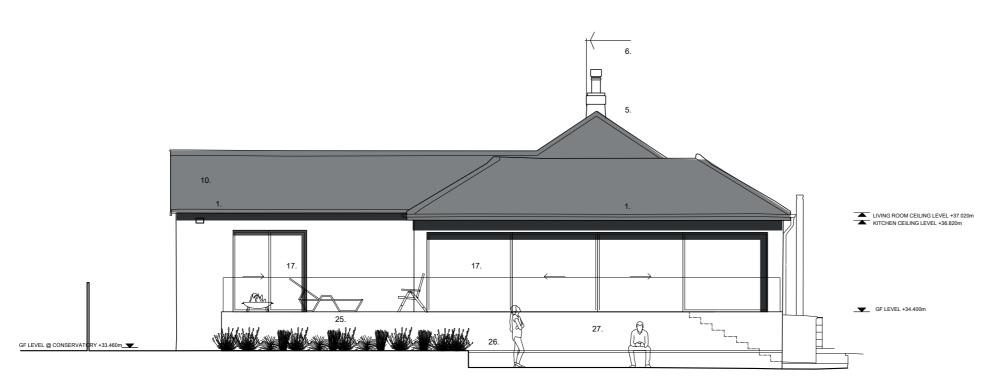

## **SOUTH ELEVATION**

## LEGEND

- Gutter
   Timber Painted Fascia

- 1. Gutter
  2. Timber Painted Fascia
  3. Garage Door
  4. Kitchen
  5. Chimney
  6. Aerial
  7. UPVC Casement Window
  8. UPVC Window
  9. Metal Hand Rail
  10. Slate Roof
  11. White Render
  12. Painted Bricks
  13. Exterior Steps
  14. Rear Door
  15. Flue
  16. SVP
  17. New aluminium sliding doors
  18. New aluminium door
  19. New windows
  20. New external terrace area.
  21. Existing entrance door masonry infill with render.
  22. Remedial works to gutter to be carried out following removal conservatory
  23. New steps to terrace area
  24. Access to below decking and house basement.
  25. External planter
  26. Low level seating
  27. New rendered masonry wall with frameless glass balustrade.
  28. New bay window
  29. New bifold doors