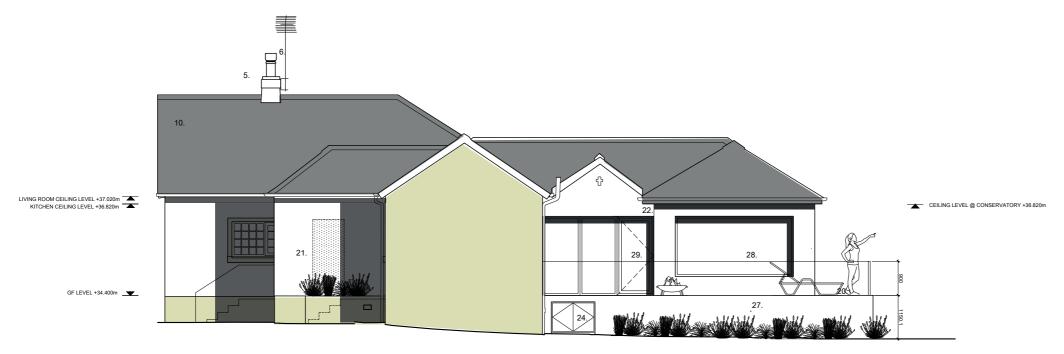

## SW ELEVATION

NOTE: SCALE BAR @ 1:100

## LEGEND

- Gutter
   Timber Painted Fascia

- 1. Gutter
  2. Timber Painted Fascia
  3. Garage Door
  4. Kitchen
  5. Chimney
  6. Aerial
  7. UPVC Casement Window
  8. UPVC Window
  9. Metal Hand Rail
  10. Slate Roof
  11. White Render
  12. Painted Bricks
  13. Exterior Steps
  14. Rear Door
  15. Flue
  16. SVP
  17. New aluminium sliding doors
  18. New aluminium door
  19. New windows
  20. New external terrace area.
  21. Existing entrance door masonry infill with render.
  22. Remedial works to gutter to be carried out following removal conservatory
  23. New steps to terrace area
  24. Access to below decking and house basement.
  25. External planter
  26. Low level seating
  27. New rendered masonry wall with frameless glass balustrade.
  28. New bay window
  29. New bifold doors