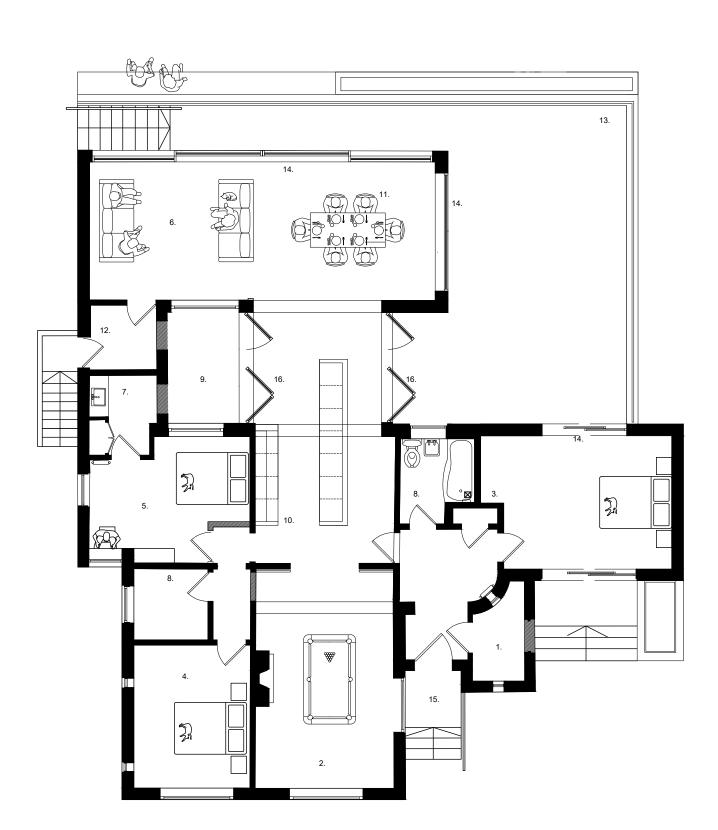

### LEGEND

- Cloak room
  Games / guest room
  Games / guest room
  Bedroom 1
  Bedroom 2
  Bedroom 3
  Living / sitting room
  New ensuite
  Bathroom
  Courtyard / light well
  Kitchen
  New back door
  New external terrace. Rendered masonry
  boundary wall with composite decking
  New bay window
  S. New front door and steps / platform
  New Bifold doors

## GF PLAN

# Status PLANNING

Loader Monteith Architects Limited 36 Battlefield Road, Glasgow, United I G42 9QH

info@loadermonteith.co.uk www.loadermonteith.co.uk

Project 32 Laggan Road 133 Client Mhairi & Stephen Craenor Date 12.20 Scale Author Check Drawing 1:100 A3 JM ML Drawing No. L(2-)001 Proposed floor plan