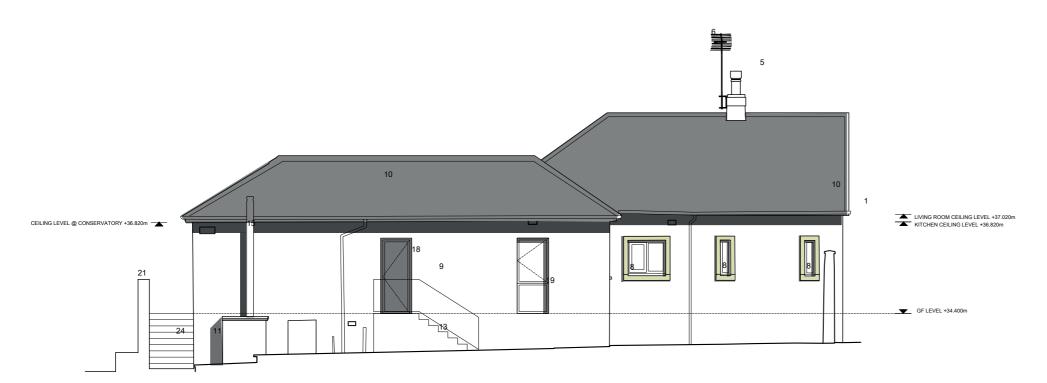

## NE ELEVATION

5

## LEGEND

- Gutter
  Timber Painted Fascia
  Garage Door

- Gutter
  Timber Painted Fascia
  Garage Door
  Kitchen
  Chimney
  Aerial
  UPVC Casement Window
  UPVC Window
  UPVC Window
  Metal Hand Rail
  Slate Roof
  White Render
  Painted Bricks
  New exterior Steps
  Rear Door
  Flue
  SVP
  New aluminium sliding doors
  New auminium door
  New external terrace area. Masonry boundary wall rendered with composite decking.
  Frameless glass balustrade
  Existing entrance door masonry infill with render.
  Remedial works to gutter to be carried out following removal conservatory
  New steps to front door

## PLANNING Rev Date By Revision Note Loader Monteith Project Project No 32 Laggan Road 133 Loader Monteith Architects Limited 36 Battlefield Road, Glasgow, United Kingdom G42 9QH Client Mhairi & Stephen Craenor info@loadermonteith.co.uk www.loadermonteith.co.uk Scale 1:100 Author Check Drawing JM ML Drawing No. Check all dimensions on site. Do not scale from this drawing. Dimensions in milimetres. To be easi in conjunction with all relevant Architects, Structural and Services Engineers drawings: Engineers or disremancial was to be serviced intervalidation to the Architect L(2-)002 Proposed north elevations