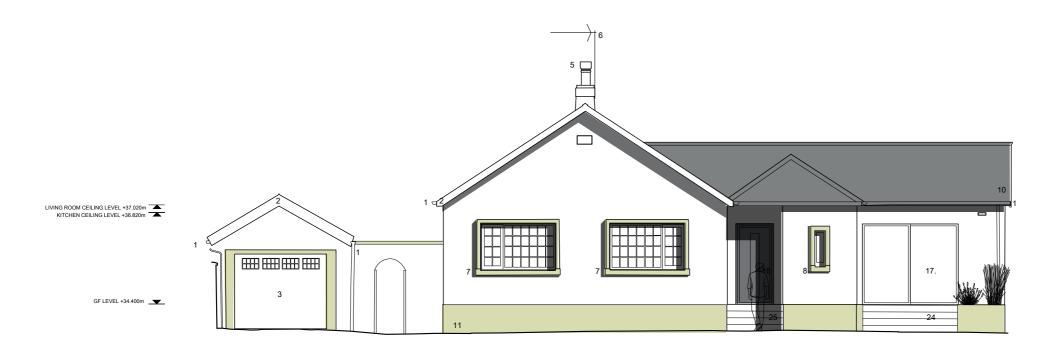

NW ELEVATION

## LEGEND

- Gutter
  Timber Painted Fascia
  Garage Door

- Gutter
  Timber Painted Fascia
  Garage Door
  Kitchen
  Chimney
  Aerial
  UPVC Casement Window
  UPVC Window
  UPVC Window
  Metal Hand Rail
  Slate Roof
  White Render
  Painted Bricks
  New exterior Steps
  Rear Door
  Flue
  SVP
  New aluminium sliding doors
  New auminium door
  New external terrace area. Masonry boundary wall rendered with composite decking.
  Frameless glass balustrade
  Existing entrance door masonry infill with render.
  Remedial works to gutter to be carried out following removal conservatory
  New steps to front door

## PLANNING Rev Date By Revision Note Loader Monteith Project Project No 32 Laggan Road 133 Loader Monteith Architects Limited 36 Battlefield Road, Glasgow, United Kingdom G42 9QH Client Mhairi & Stephen Craenor info@loadermonteith.co.uk www.loadermonteith.co.uk Scale 1:100 Author Check Drawing JM ML Drawing No. Check all dimensions on site. Do not scale from this drawing. Dimensions in milimetres. To be easi in conjunction with all relevant Architects, Structural and Services Engineers drawings: Engineers or disremancial was to be serviced intervalidation to the Architect L(2-)002 Proposed north elevations