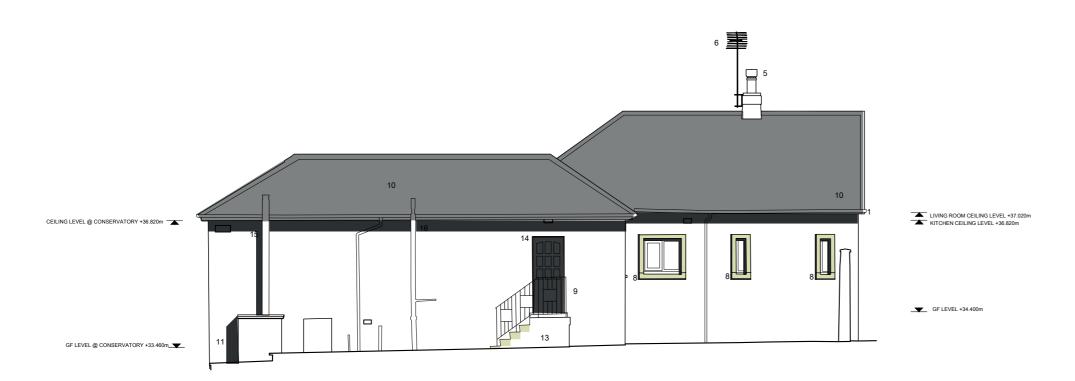

## NE ELEVATION

## LEGEND

- Gutter
  Gutter
  Garage Door
  Kitchen
  Garage Door
  Kitchen
  Chimney
  Aerial
  UPVC Casement Window
  UPVC Window
  Metal Hand Rail
  Slate Roof
  White Render
  Painted Bricks
  Exterior Steps
  K. Rear Door
  Flue
  SVP
  Conservatory Roof
  Conservatory Windows