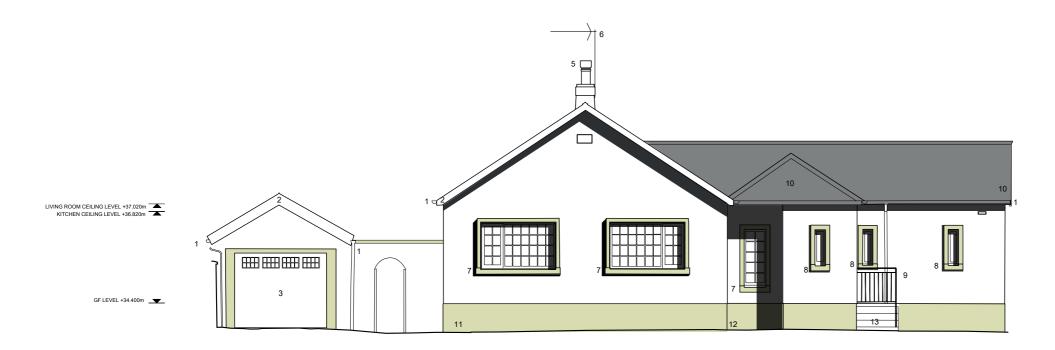

NW ELEVATION

## LEGEND

- Gutter
  Gutter
  Garage Door
  Kitchen
  Garage Door
  Kitchen
  Chimney
  Aerial
  UPVC Casement Window
  UPVC Window
  Metal Hand Rail
  Slate Roof
  White Render
  Painted Bricks
  Exterior Steps
  K. Rear Door
  Flue
  SVP
  Conservatory Roof
  Conservatory Windows