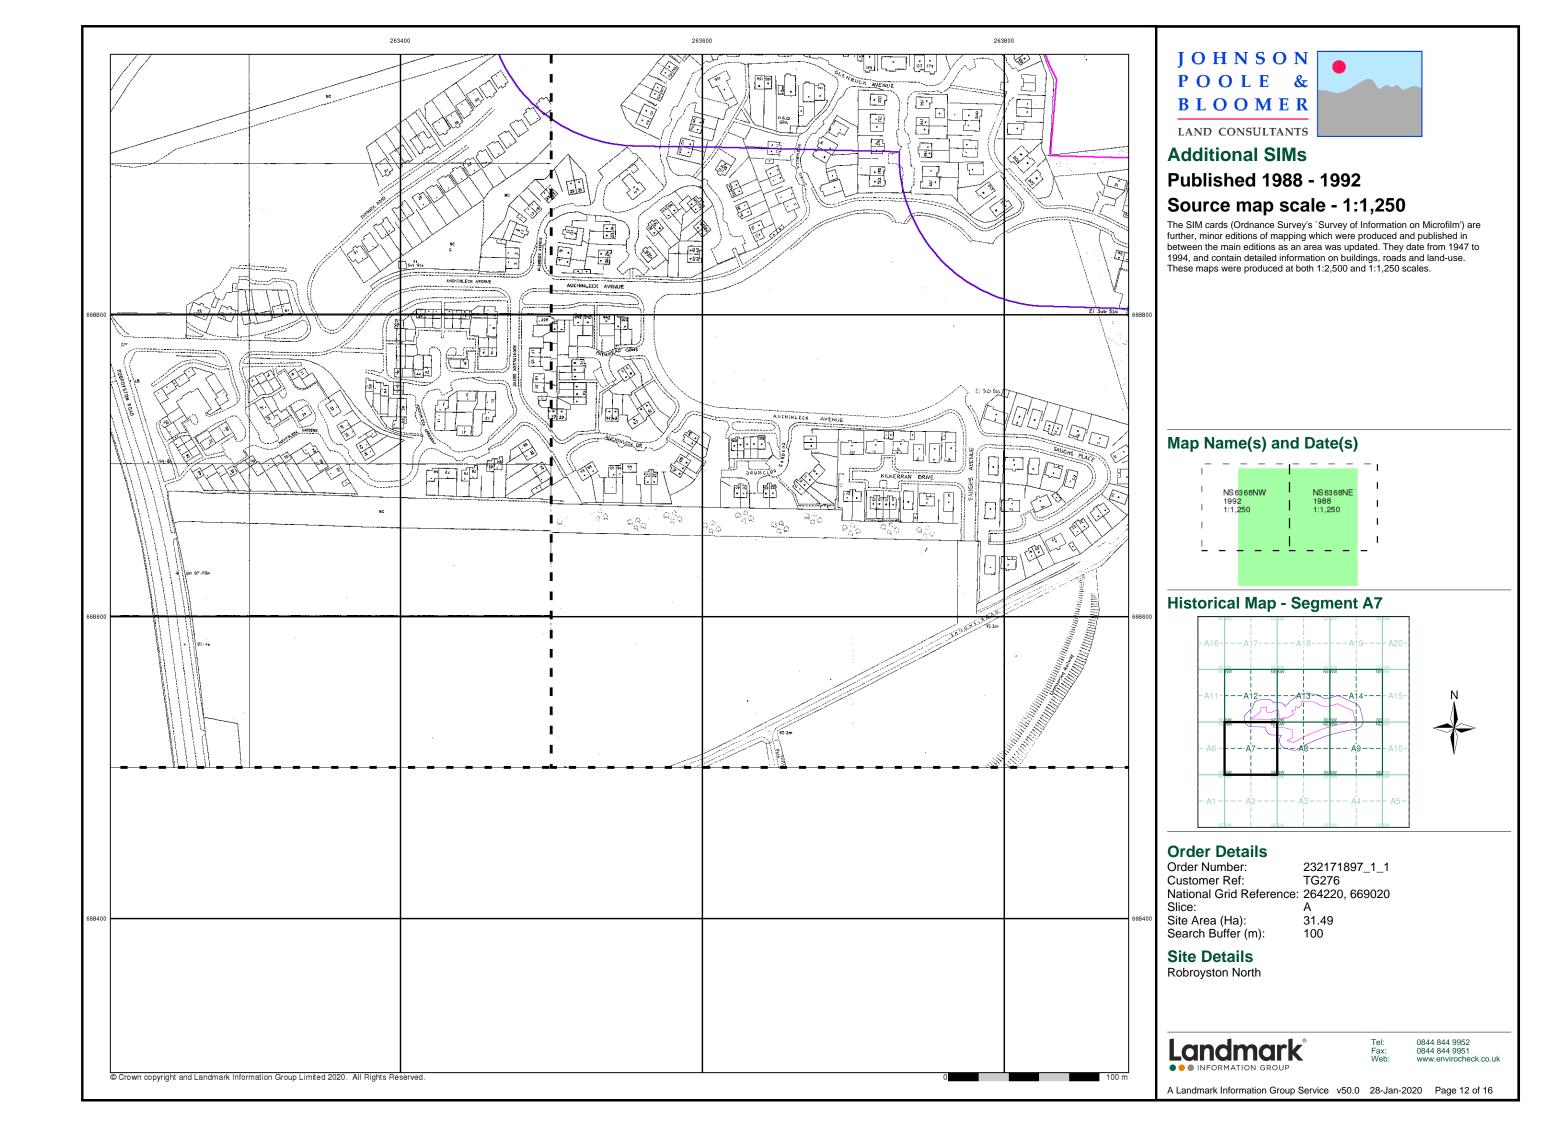

## **Historical Aerial Photography** Published 2005

This aerial photography was produced by Getmapping, these vertical aerial photographs provide a seamless, full colour survey of the whole of Great Britain

## **Historical Aerial Photography - Segment A7**

Order Details
Order Number: Order Number: 232171897\_1\_1
Customer Ref: TG276
National Grid Reference: 264220, 669020

Slice: Site Area (Ha): Search Buffer (m): A 31.49 100

Site Details Robroyston North

Landmark®
••• INFORMATION GROUP

0844 844 9952 0844 844 9951 www.envirocheck.co.uk

A Landmark Information Group Service v50.0 28-Jan-2020 Page 16 of 16