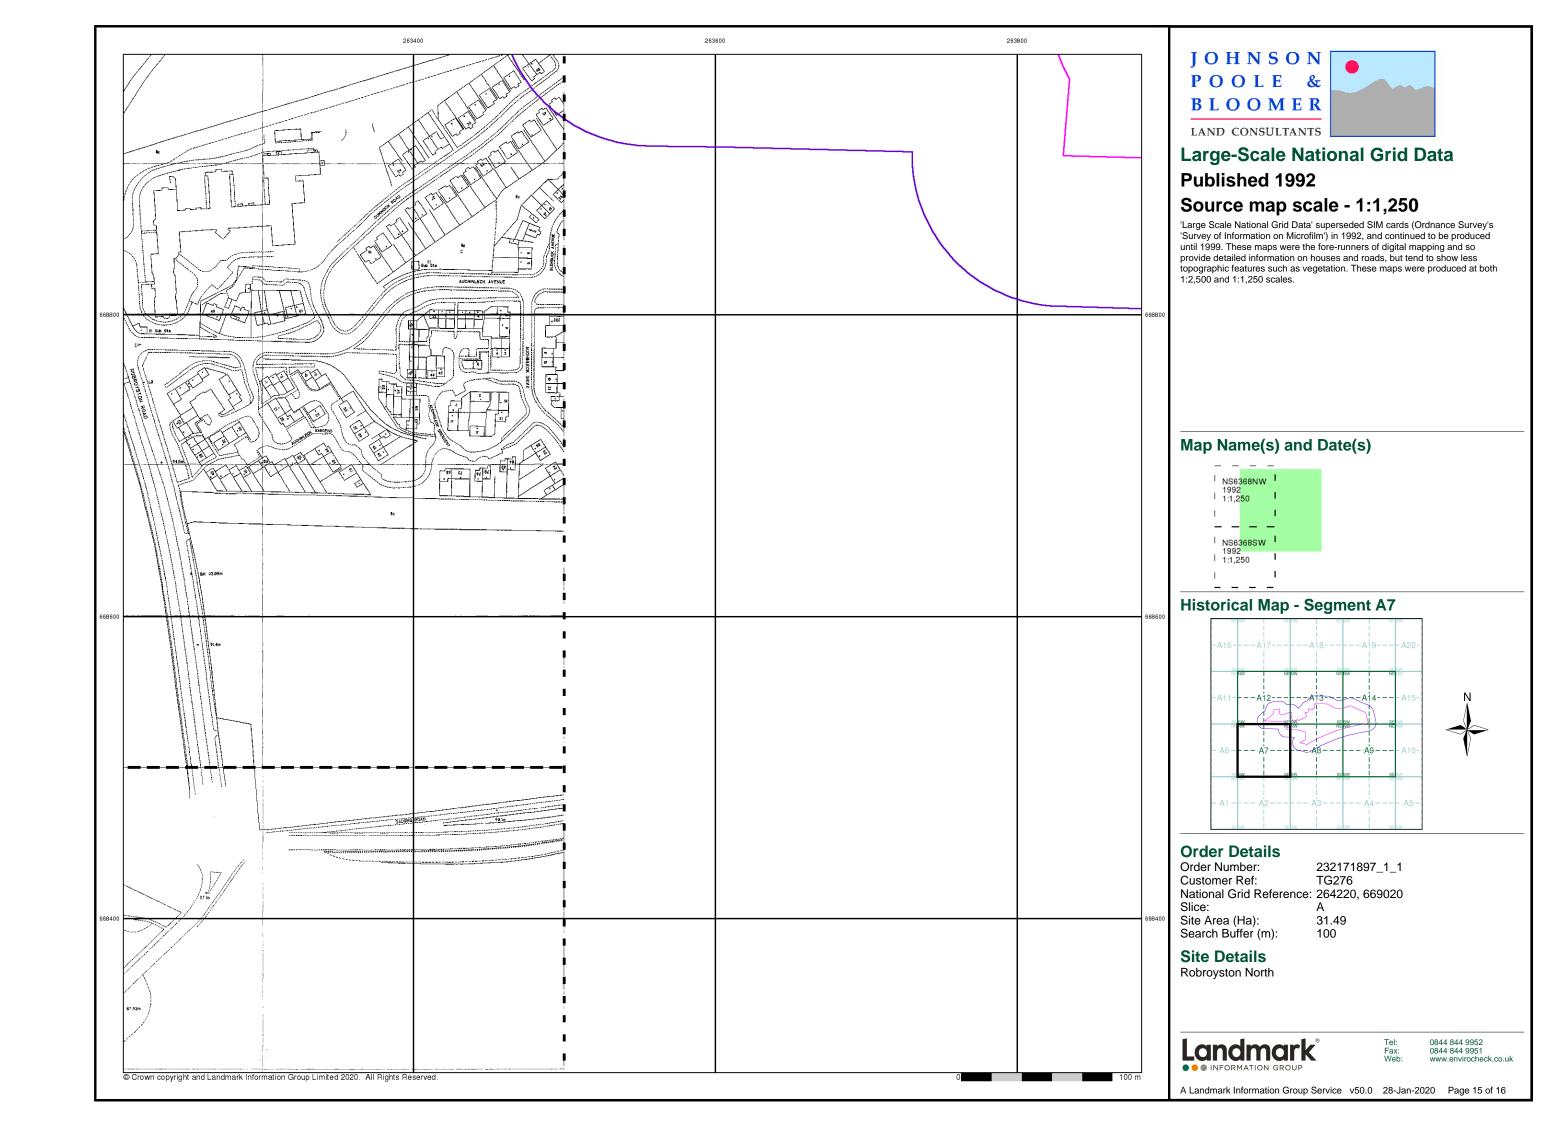

## **Historical Aerial Photography** Published 2005

This aerial photography was produced by Getmapping, these vertical aerial photographs provide a seamless, full colour survey of the whole of Great Britain

## **Historical Aerial Photography - Segment A7**

Order Details
Order Number: Order Number: 232171897\_1\_1
Customer Ref: TG276
National Grid Reference: 264220, 669020

Slice: Site Area (Ha): Search Buffer (m): A 31.49 100

Site Details Robroyston North

Landmark®
••• INFORMATION GROUP

0844 844 9952 0844 844 9951 www.envirocheck.co.uk

A Landmark Information Group Service v50.0 28-Jan-2020 Page 16 of 16