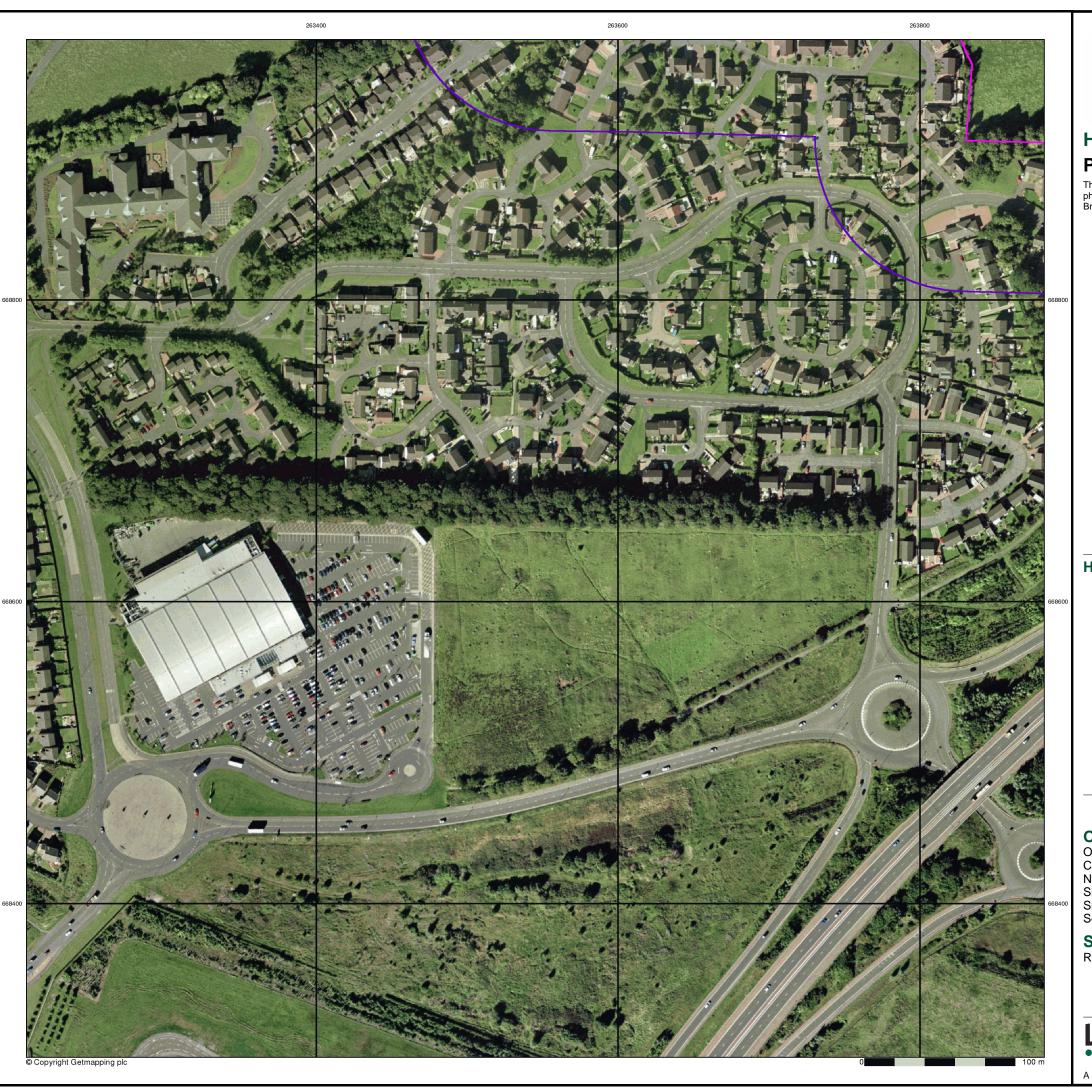

## **Historical Aerial Photography** Published 2005

This aerial photography was produced by Getmapping, these vertical aerial photographs provide a seamless, full colour survey of the whole of Great Britain

## **Historical Aerial Photography - Segment A7**

Order Details
Order Number: Order Number: 232171897\_1\_1
Customer Ref: TG276
National Grid Reference: 264220, 669020

Slice: Site Area (Ha): Search Buffer (m): A 31.49 100

Site Details Robroyston North

Landmark®
••• INFORMATION GROUP

0844 844 9952 0844 844 9951 www.envirocheck.co.uk

A Landmark Information Group Service v50.0 28-Jan-2020 Page 16 of 16