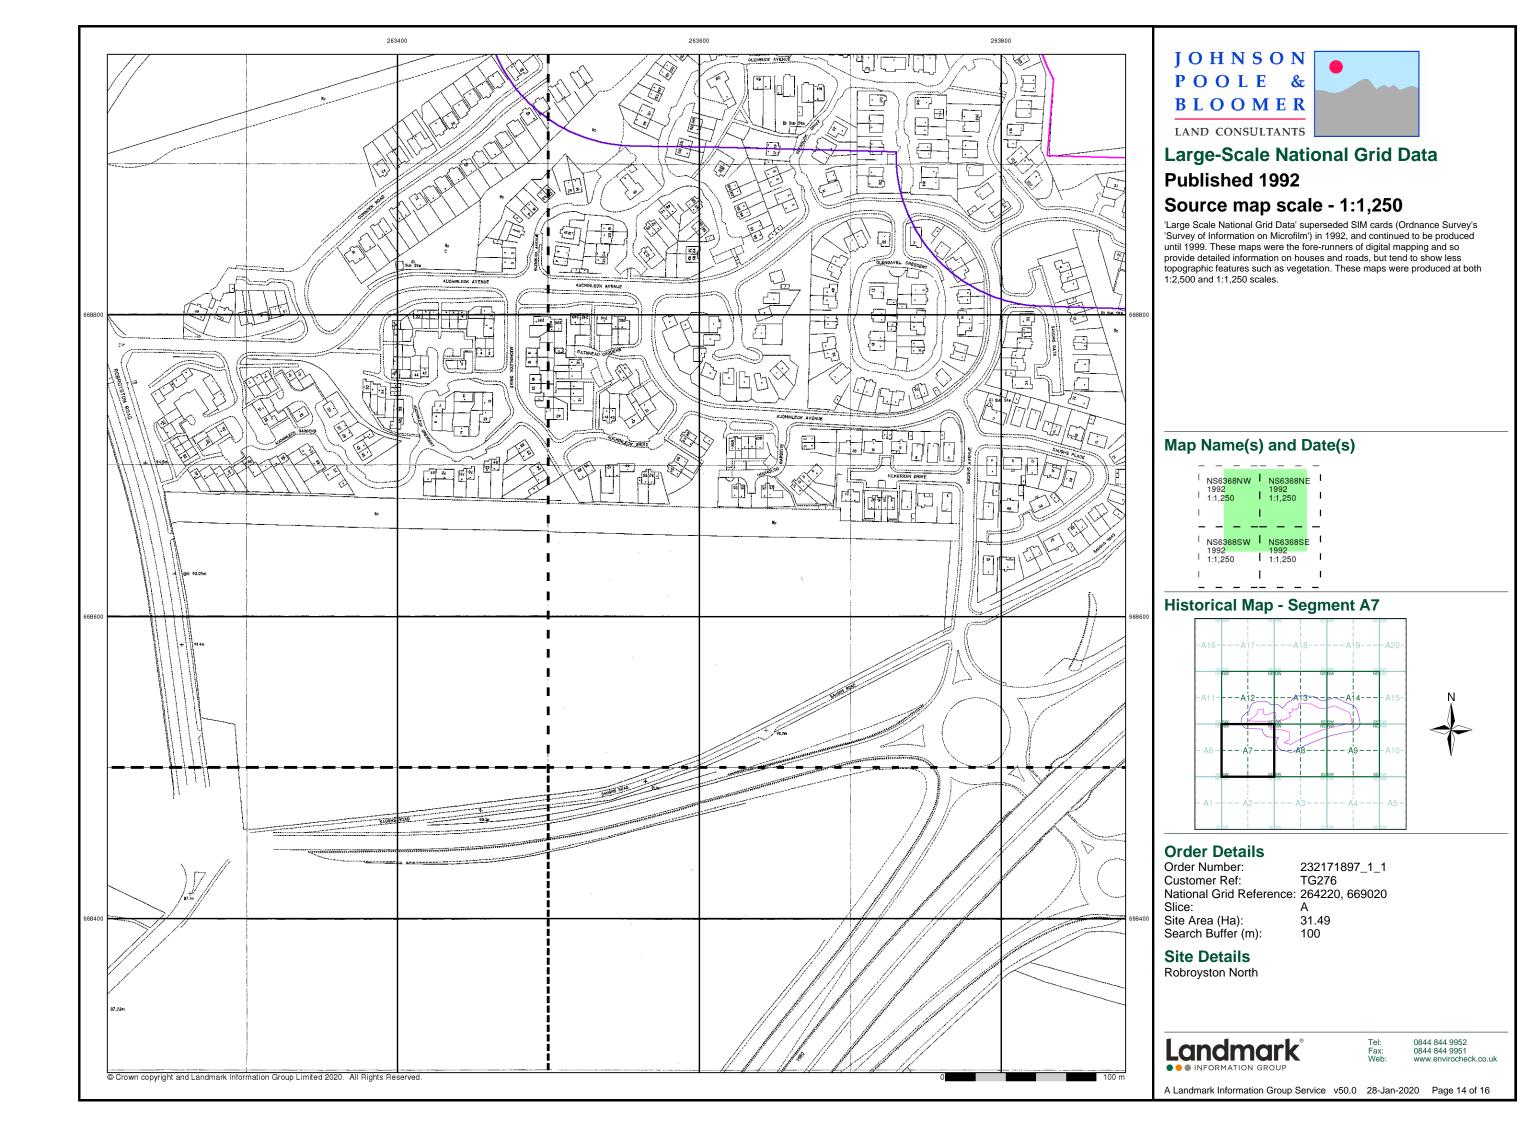

## **Historical Aerial Photography** Published 2005

This aerial photography was produced by Getmapping, these vertical aerial photographs provide a seamless, full colour survey of the whole of Great Britain

## **Historical Aerial Photography - Segment A7**

Order Details
Order Number: Order Number: 232171897\_1\_1
Customer Ref: TG276
National Grid Reference: 264220, 669020

Slice: Site Area (Ha): Search Buffer (m): A 31.49 100

Site Details Robroyston North

Landmark®
••• INFORMATION GROUP

0844 844 9952 0844 844 9951 www.envirocheck.co.uk

A Landmark Information Group Service v50.0 28-Jan-2020 Page 16 of 16