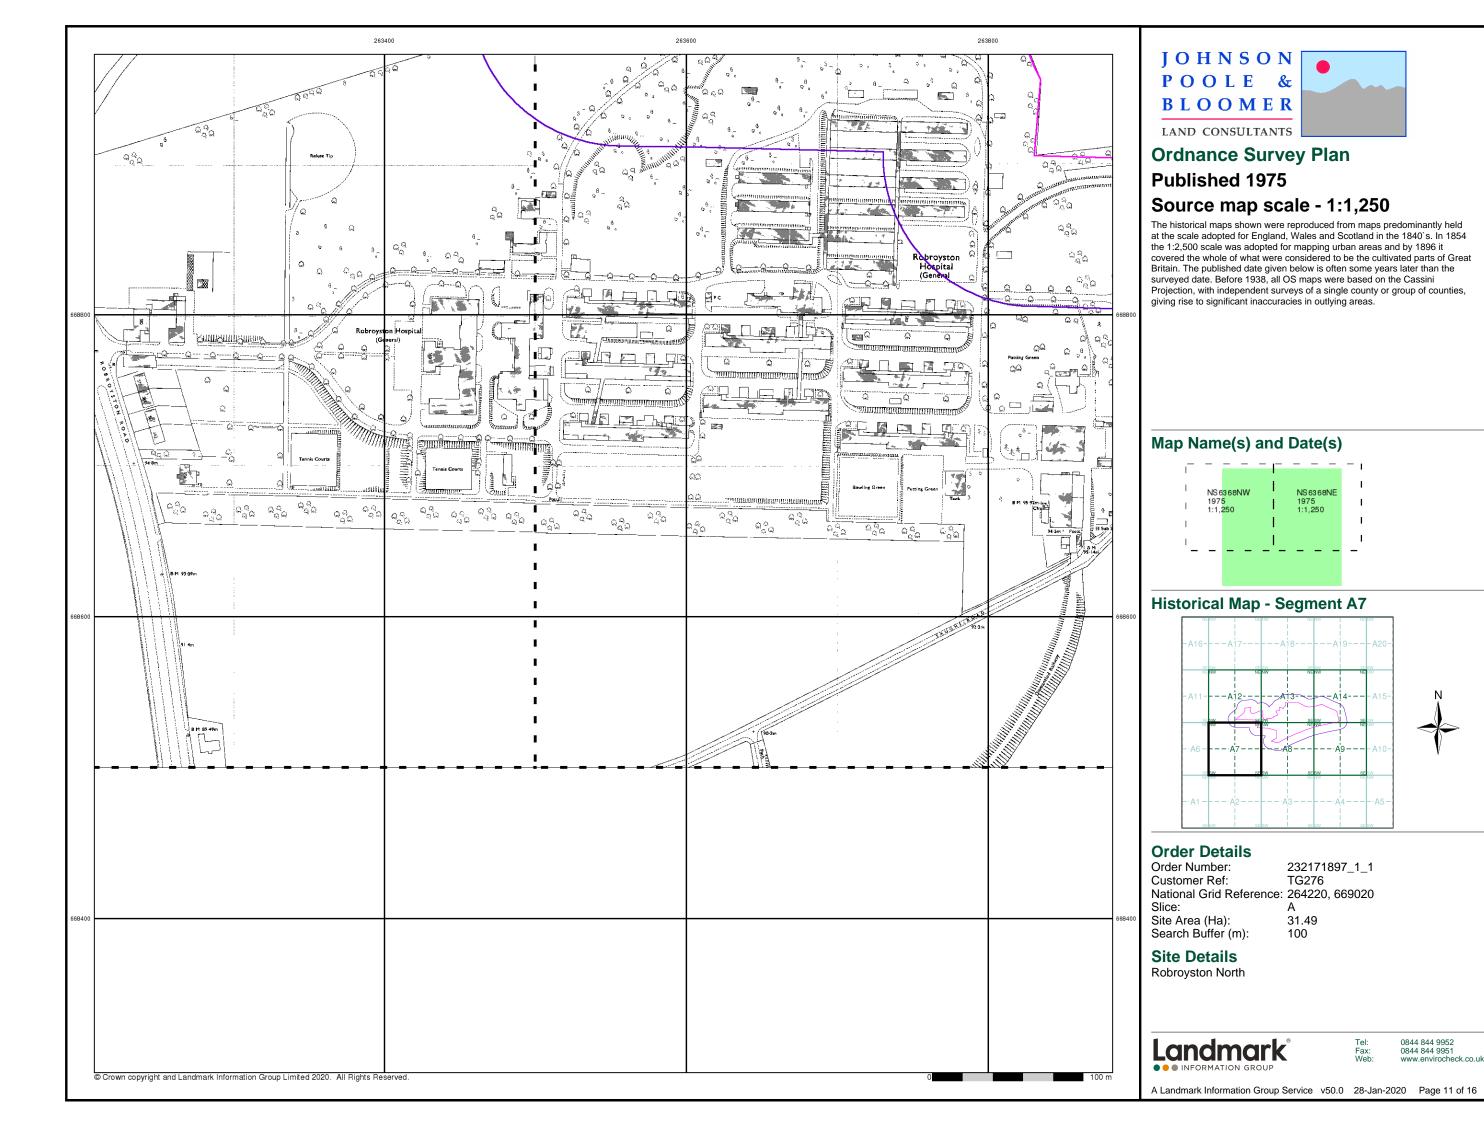

## **Historical Aerial Photography** Published 2005

This aerial photography was produced by Getmapping, these vertical aerial photographs provide a seamless, full colour survey of the whole of Great Britain

## **Historical Aerial Photography - Segment A7**

Order Details
Order Number: Order Number: 232171897\_1\_1
Customer Ref: TG276
National Grid Reference: 264220, 669020

Slice: Site Area (Ha): Search Buffer (m): A 31.49 100

Site Details Robroyston North

Landmark®
••• INFORMATION GROUP

0844 844 9952 0844 844 9951 www.envirocheck.co.uk

A Landmark Information Group Service v50.0 28-Jan-2020 Page 16 of 16