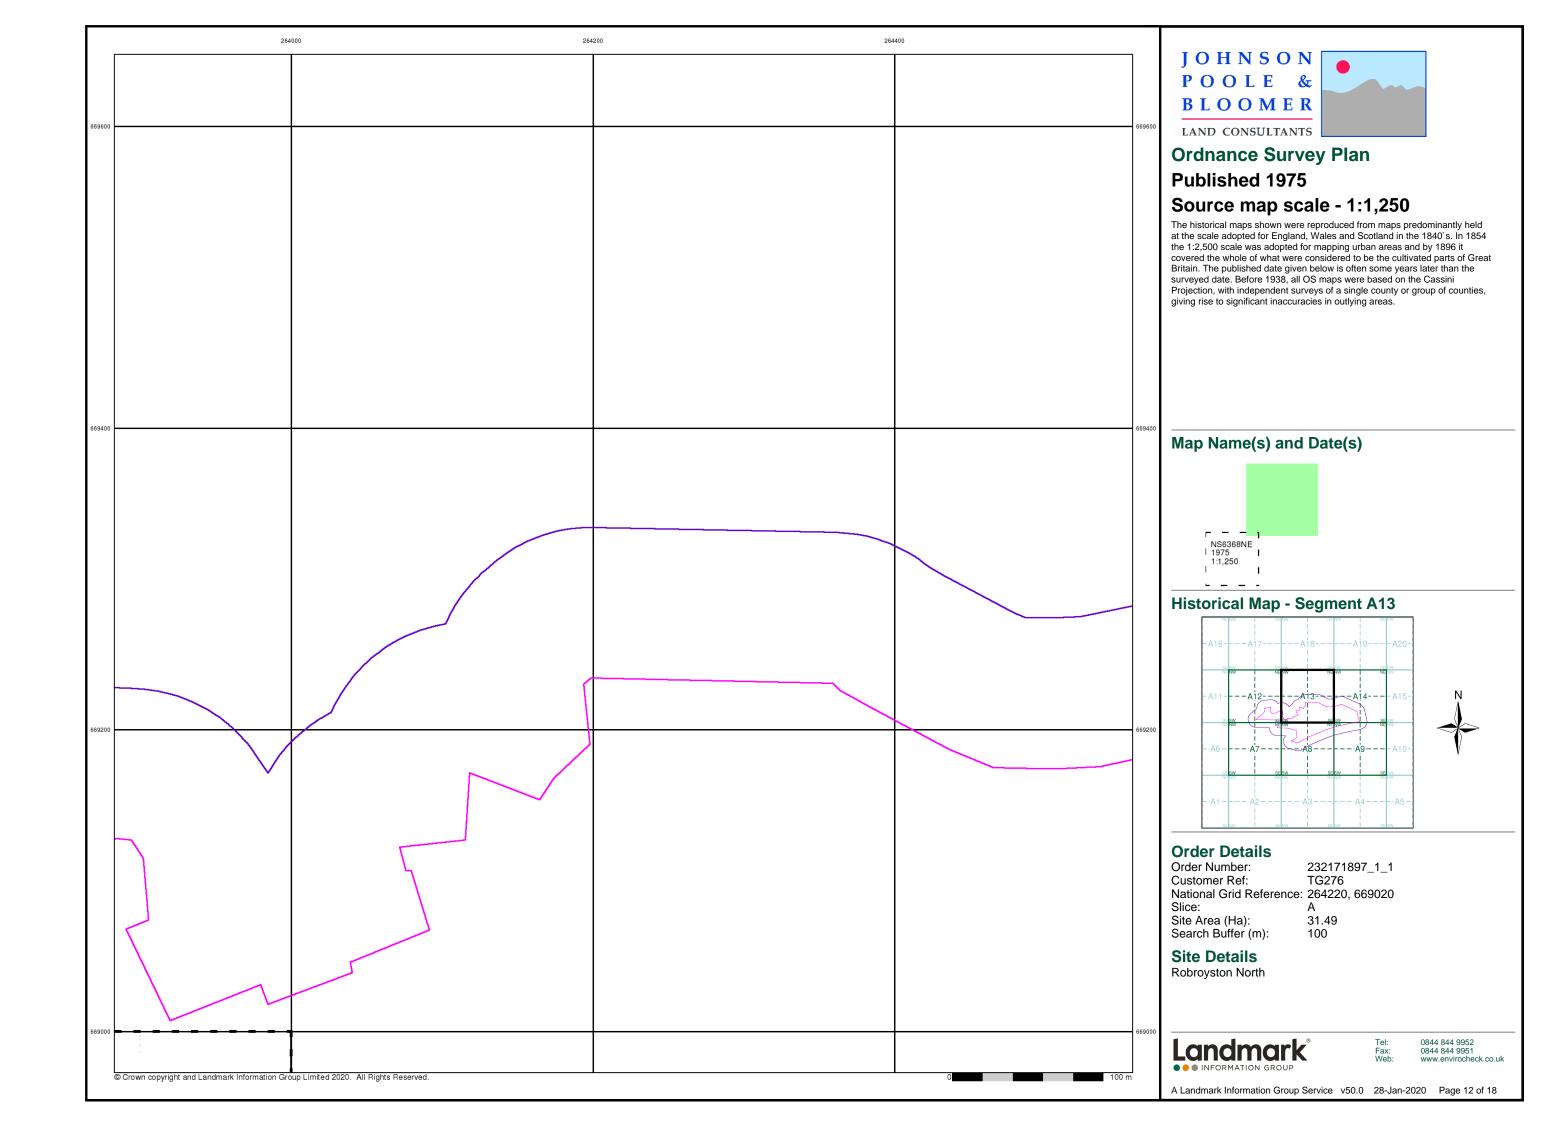

## **Historical Aerial Photography** Published 2004

This aerial photography was produced by Getmapping, these vertical aerial photographs provide a seamless, full colour survey of the whole of Great Britain

## **Historical Aerial Photography - Segment A13**

Order Details
Order Number: 232171897\_1\_1
Customer Ref: TG276
National Grid Reference: 264220, 669020

Slice: Site Area (Ha): Search Buffer (m): A 31.49 100

Site Details Robroyston North

Landmark

INFORMATION GROUP

0844 844 9952 0844 844 9951 www.envirocheck.co.uk

A Landmark Information Group Service v50.0 28-Jan-2020 Page 18 of 18