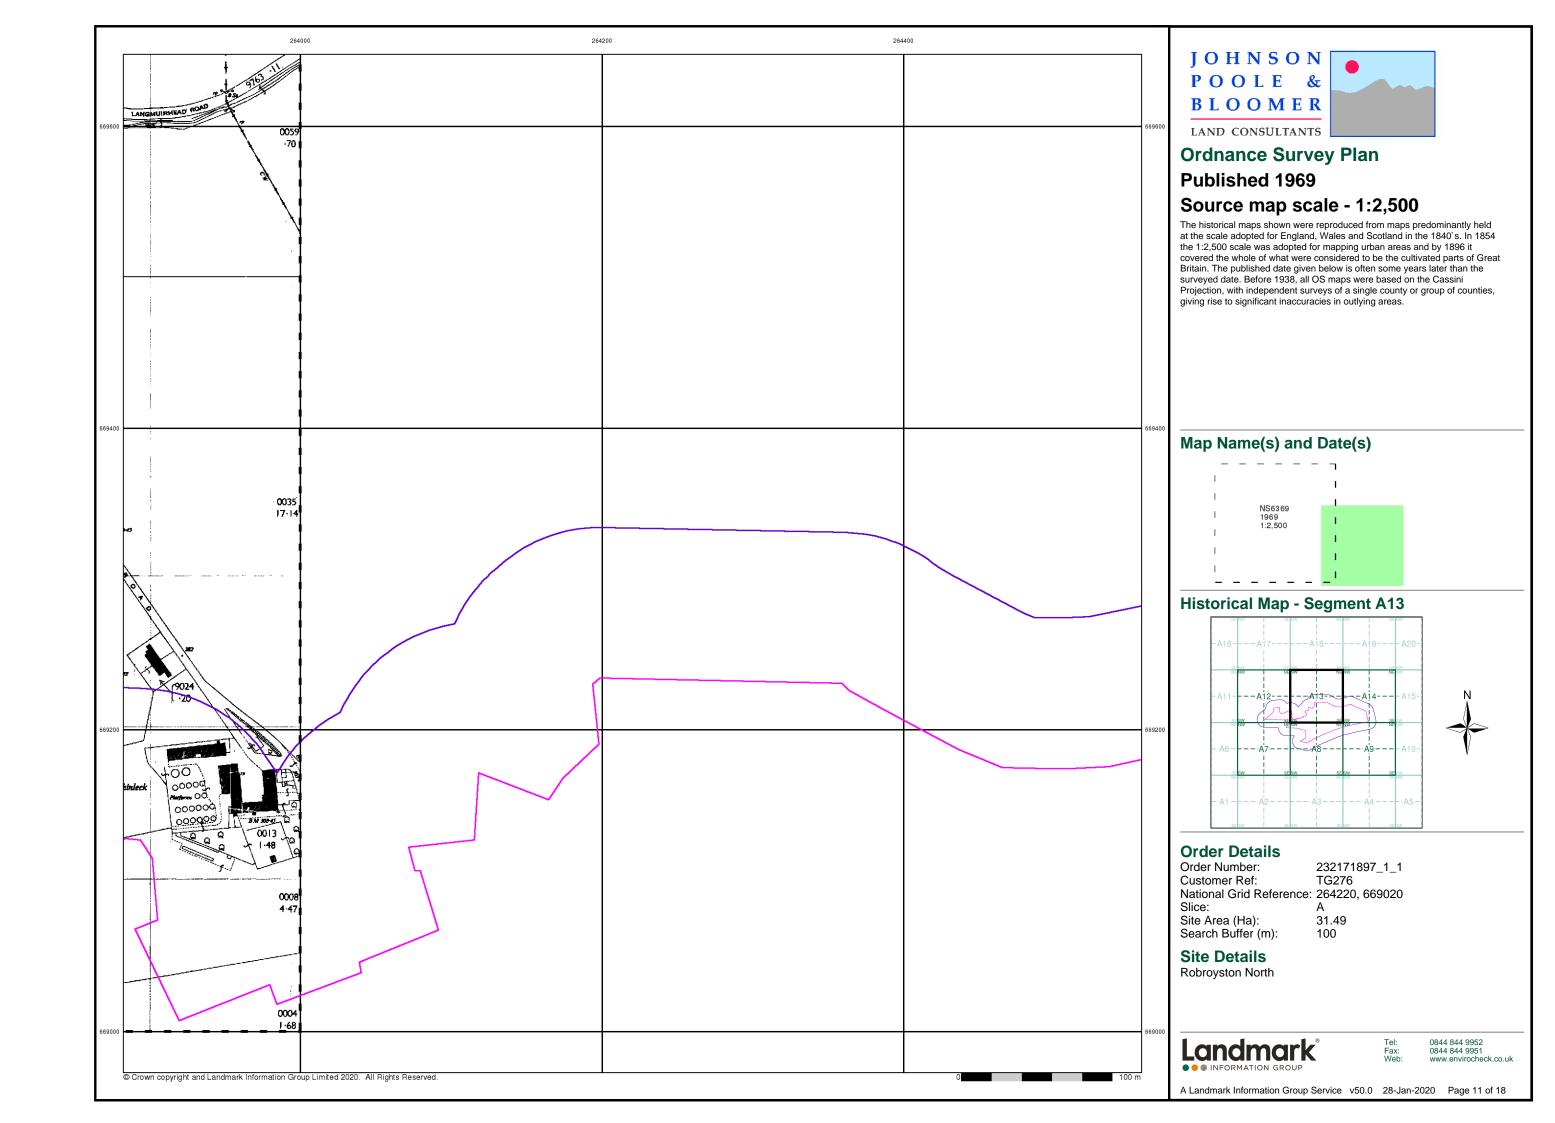

## **Historical Aerial Photography** Published 2004

This aerial photography was produced by Getmapping, these vertical aerial photographs provide a seamless, full colour survey of the whole of Great Britain

## **Historical Aerial Photography - Segment A13**

Order Details
Order Number: 232171897\_1\_1
Customer Ref: TG276
National Grid Reference: 264220, 669020

Slice: Site Area (Ha): Search Buffer (m): A 31.49 100

Site Details Robroyston North

Landmark

INFORMATION GROUP

0844 844 9952 0844 844 9951 www.envirocheck.co.uk

A Landmark Information Group Service v50.0 28-Jan-2020 Page 18 of 18