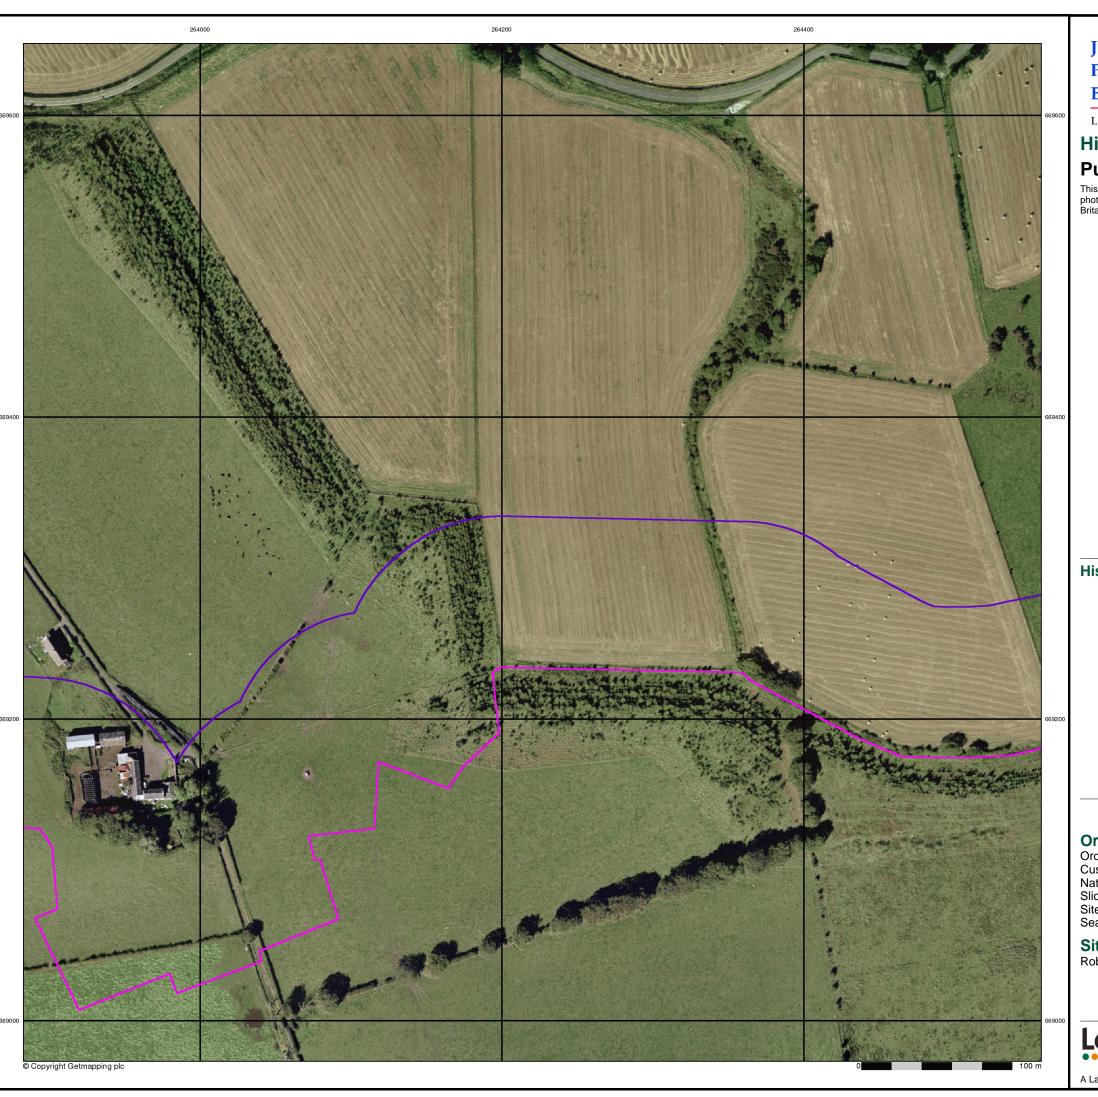

## **Historical Aerial Photography** Published 2004

This aerial photography was produced by Getmapping, these vertical aerial photographs provide a seamless, full colour survey of the whole of Great Britain

## **Historical Aerial Photography - Segment A13**

Order Details
Order Number: 232171897\_1\_1
Customer Ref: TG276
National Grid Reference: 264220, 669020

Slice: Site Area (Ha): Search Buffer (m): A 31.49 100

Site Details Robroyston North

Landmark

INFORMATION GROUP

0844 844 9952 0844 844 9951 www.envirocheck.co.uk

A Landmark Information Group Service v50.0 28-Jan-2020 Page 18 of 18