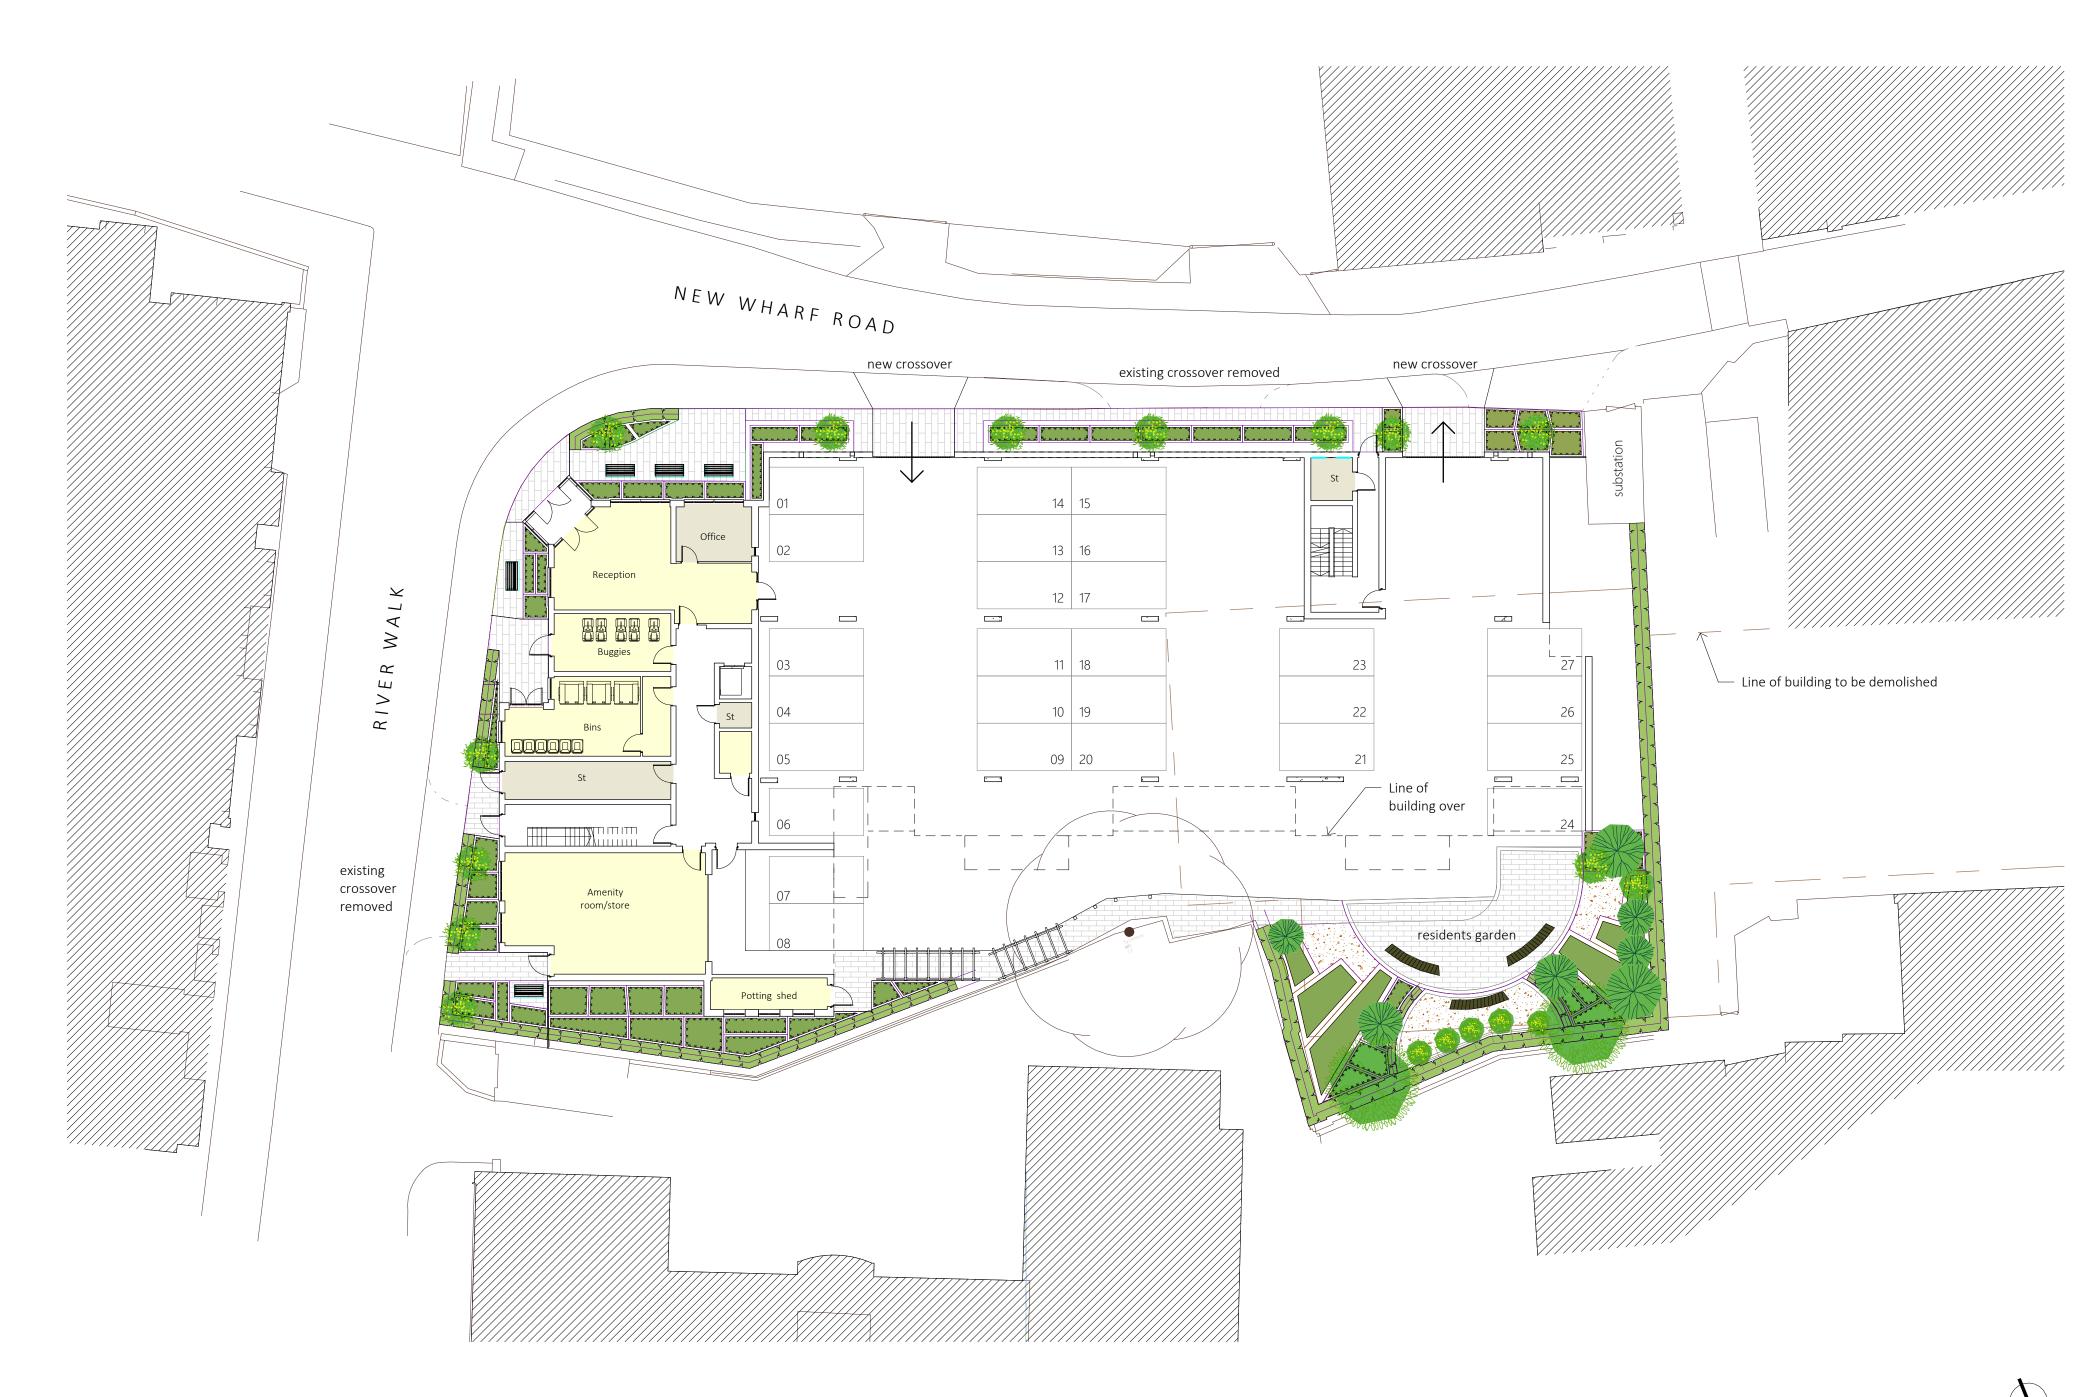

Tonbridge RL New Wharf Road Site plan

STAGE 03 Planning
1: 200 @ A1 SE-2739-03-AC- 102 C