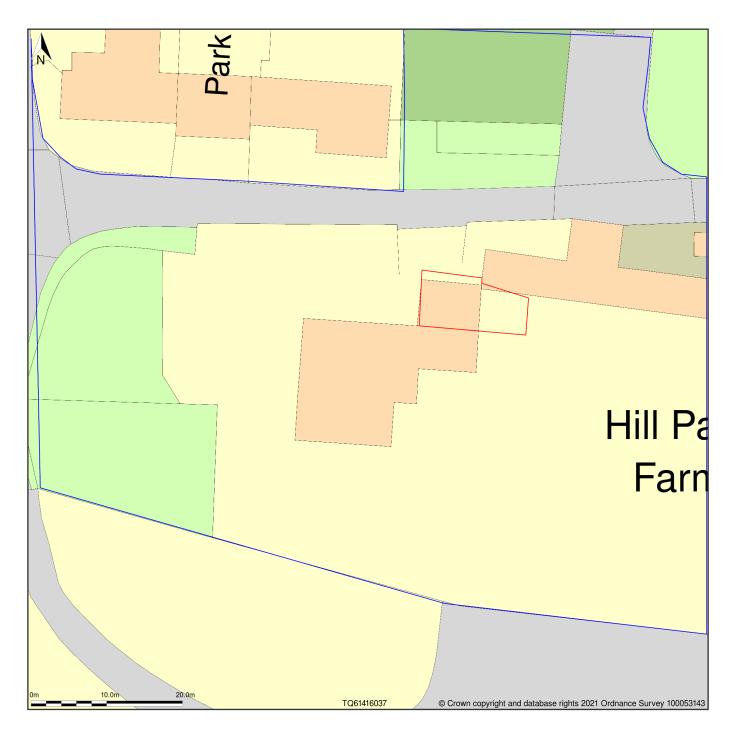

## Pump House House, Wrotham Hill Road, Wrotham, Sevenoaks, Kent, TN15 7PX

Block Plan shows area bounded by: 561374.47, 160329.37 561464.47, 160419.37 (at a scale of 1:500), OSGridRef: TQ61416037. The representation of a road, track or path is no evidence of a right of way. The representation of features as lines is no evidence of a property boundary.