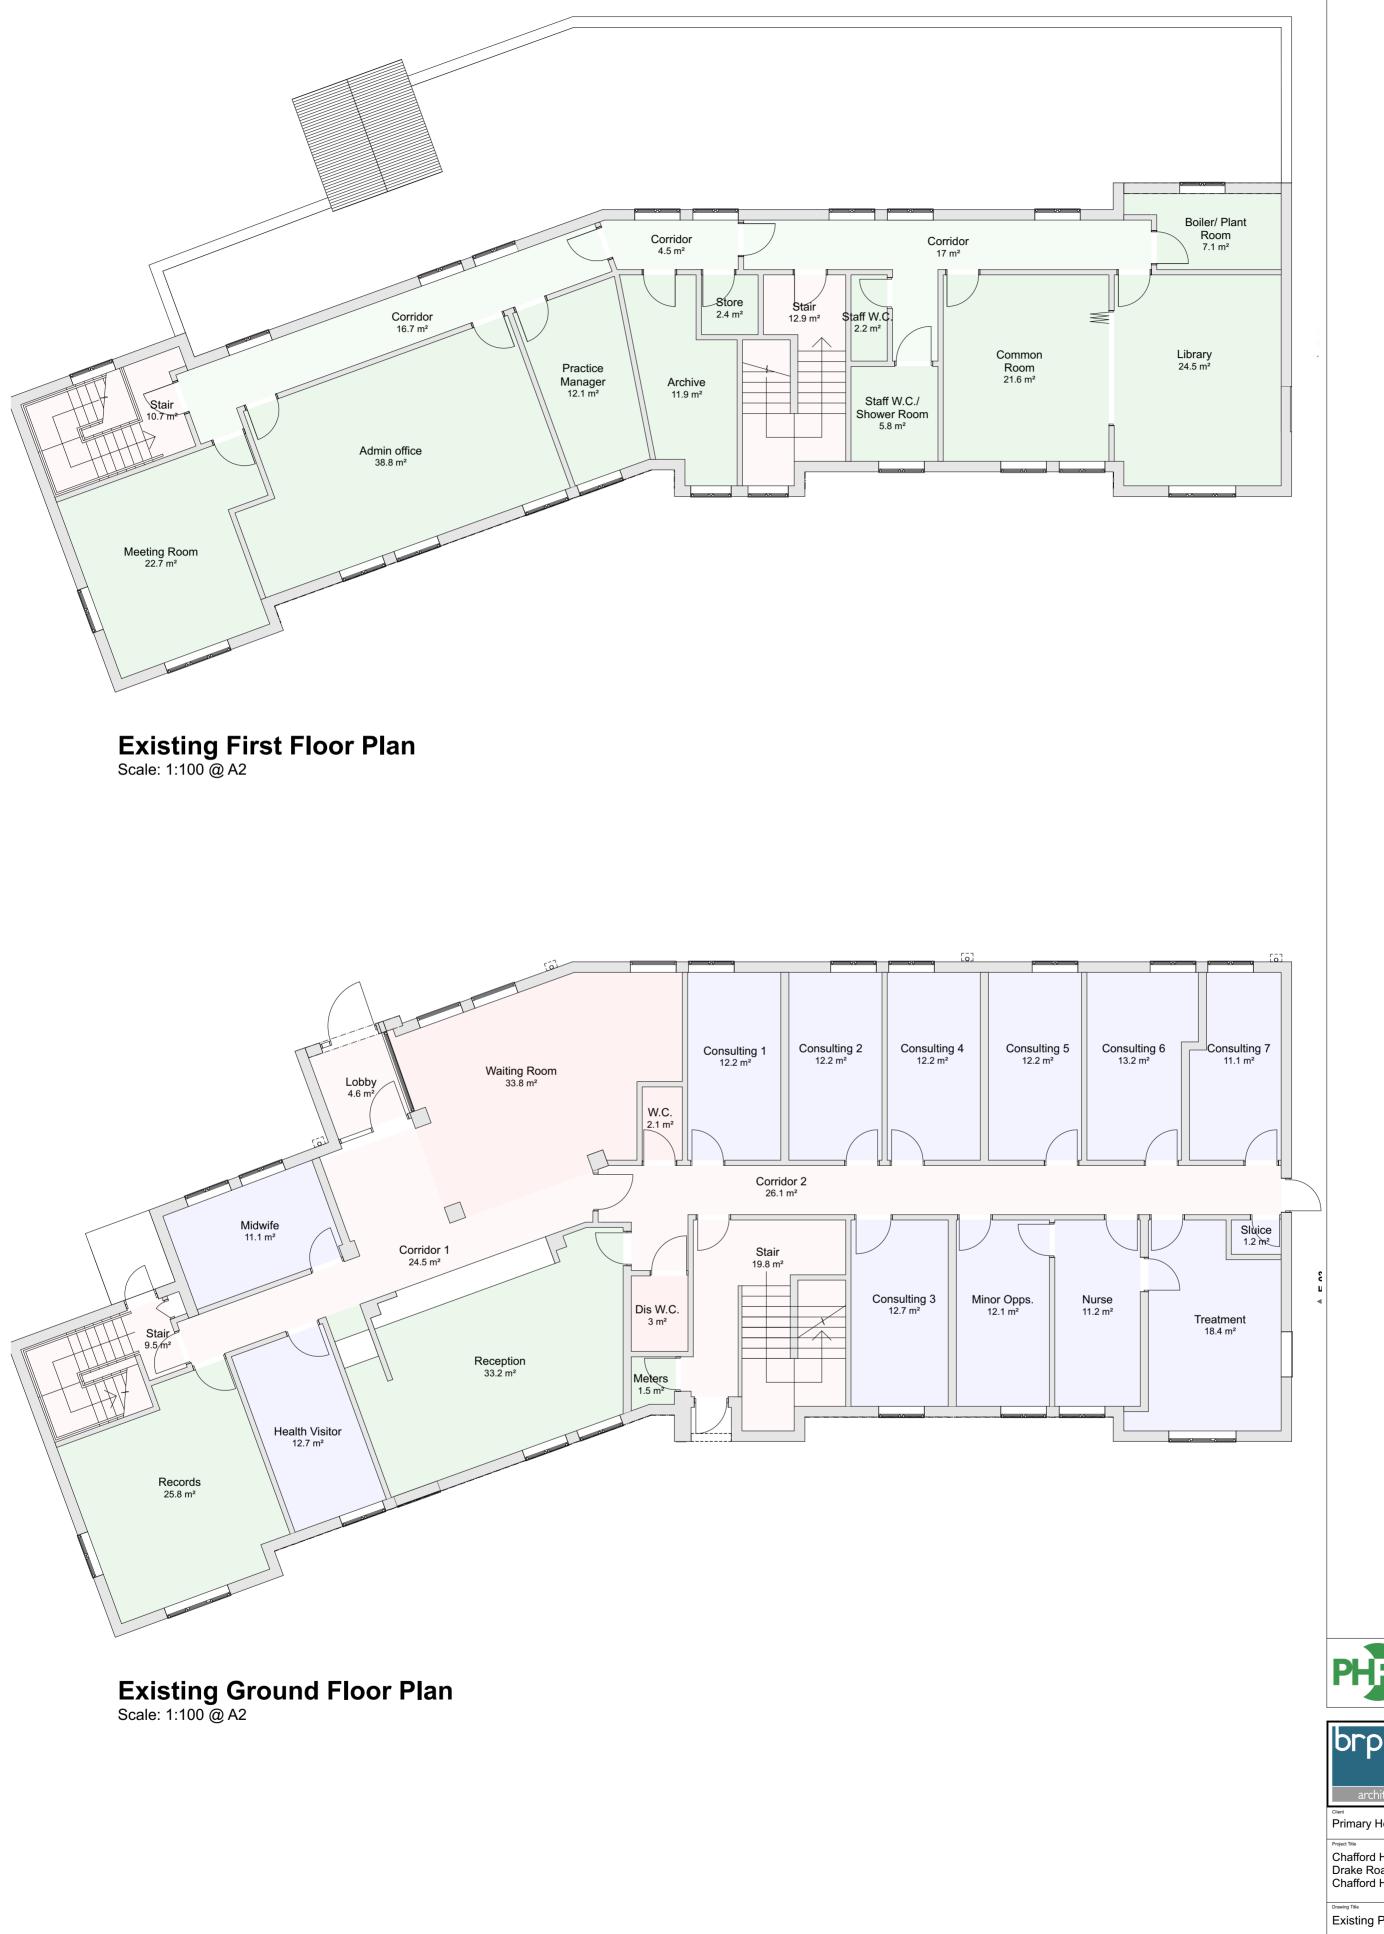

1 Millers Yard Roman Way Market Harborough Leicestershire LE16 7PW

Primary Health Properties

Existing Plans

Drawing St

| Planning                     |                             |                      |
|------------------------------|-----------------------------|----------------------|
| Scale(s):                    |                             | Original Paper Size: |
| 1:100                        |                             | A2                   |
| Drawn By                     | Checked By (File copy only) | Date                 |
| JSJ                          |                             | 21.01.21             |
| Document Reference:          |                             |                      |
| P130-BRP-00-ZZ-DR-A-0200-P01 |                             |                      |