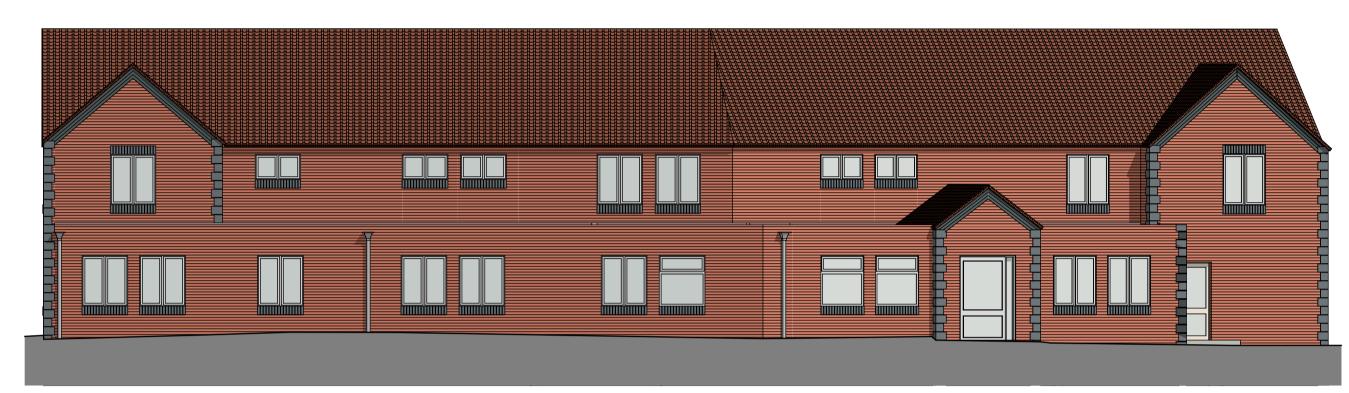

**Existing North Elevation** 

Scale: 1:100 @ A1



Existing East Elevation
Scale: 1:100 @ A1



Existing South Elevation
Scale: 1:100 @ A1



Existing West Elevation
Scale: 1:100 @ A1





# Proposed East Elevation Scale: 1:100 @ A1



## Proposed South Elevation Scale: 1:100 @ A1



## Proposed West Elevation Scale: 1:100 @ A1



| brp        | 1 Millers Yard<br>Roman Way<br>Market Harborough<br>Leicestershire<br>LE16 7PW |
|------------|--------------------------------------------------------------------------------|
| architects | t: 01858 464986<br>brp-architects.com                                          |
| Client     |                                                                                |

Disclaimer: brp architects ltd. accept no responsibility for work not undertaken fully in accordance with the contents of this draw