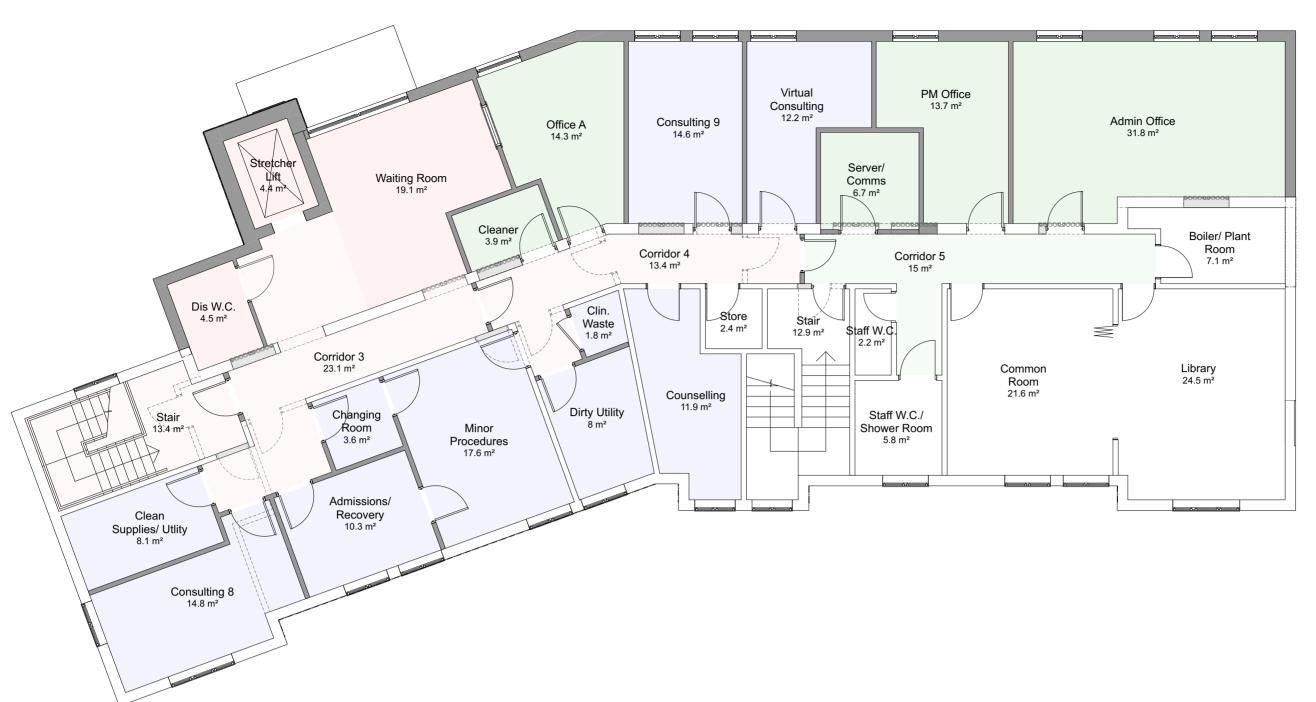

Rev Date Drawn Note



## Proposed First Floor Plan Scale: 1:100 @ A2



## Proposed Ground Floor Plan Scale: 1:100 @ A2





1 Millers Yard Roman Way Market Harborough Leicestershire LE16 7PW t: 01858 464986 brp-architects.com

Primary Health Properties

Chafford Hundred Medical Centre Drake Road

Proposed Plans

Chafford Hundred

| Planning  |                             |                      |  |  |  |  |
|-----------|-----------------------------|----------------------|--|--|--|--|
| Scale(s): |                             | Original Paper Size: |  |  |  |  |
| 1:100     |                             | A2                   |  |  |  |  |
| Drawn By  | Checked By (File copy only) | Date                 |  |  |  |  |
| JSJ       |                             | 21 01 21             |  |  |  |  |

P130-BRP-00-