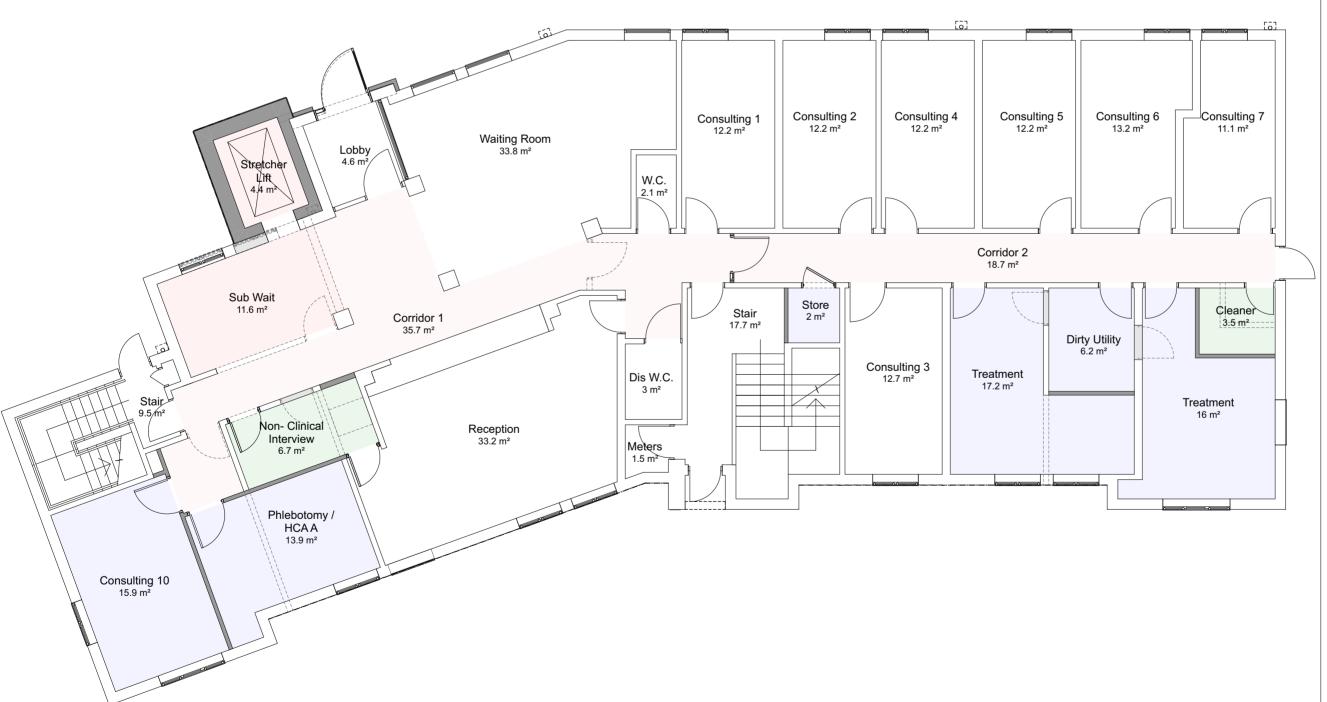

## Proposed Ground Floor Plan Scale: 1:100 @ A2

1 Millers Yard Roman Way Market Harborough Leicestershire LE16 7PW t: 01858 464986 brp-architects.com

Primary Health Properties

Chafford Hundred Medical Centre Drake Road