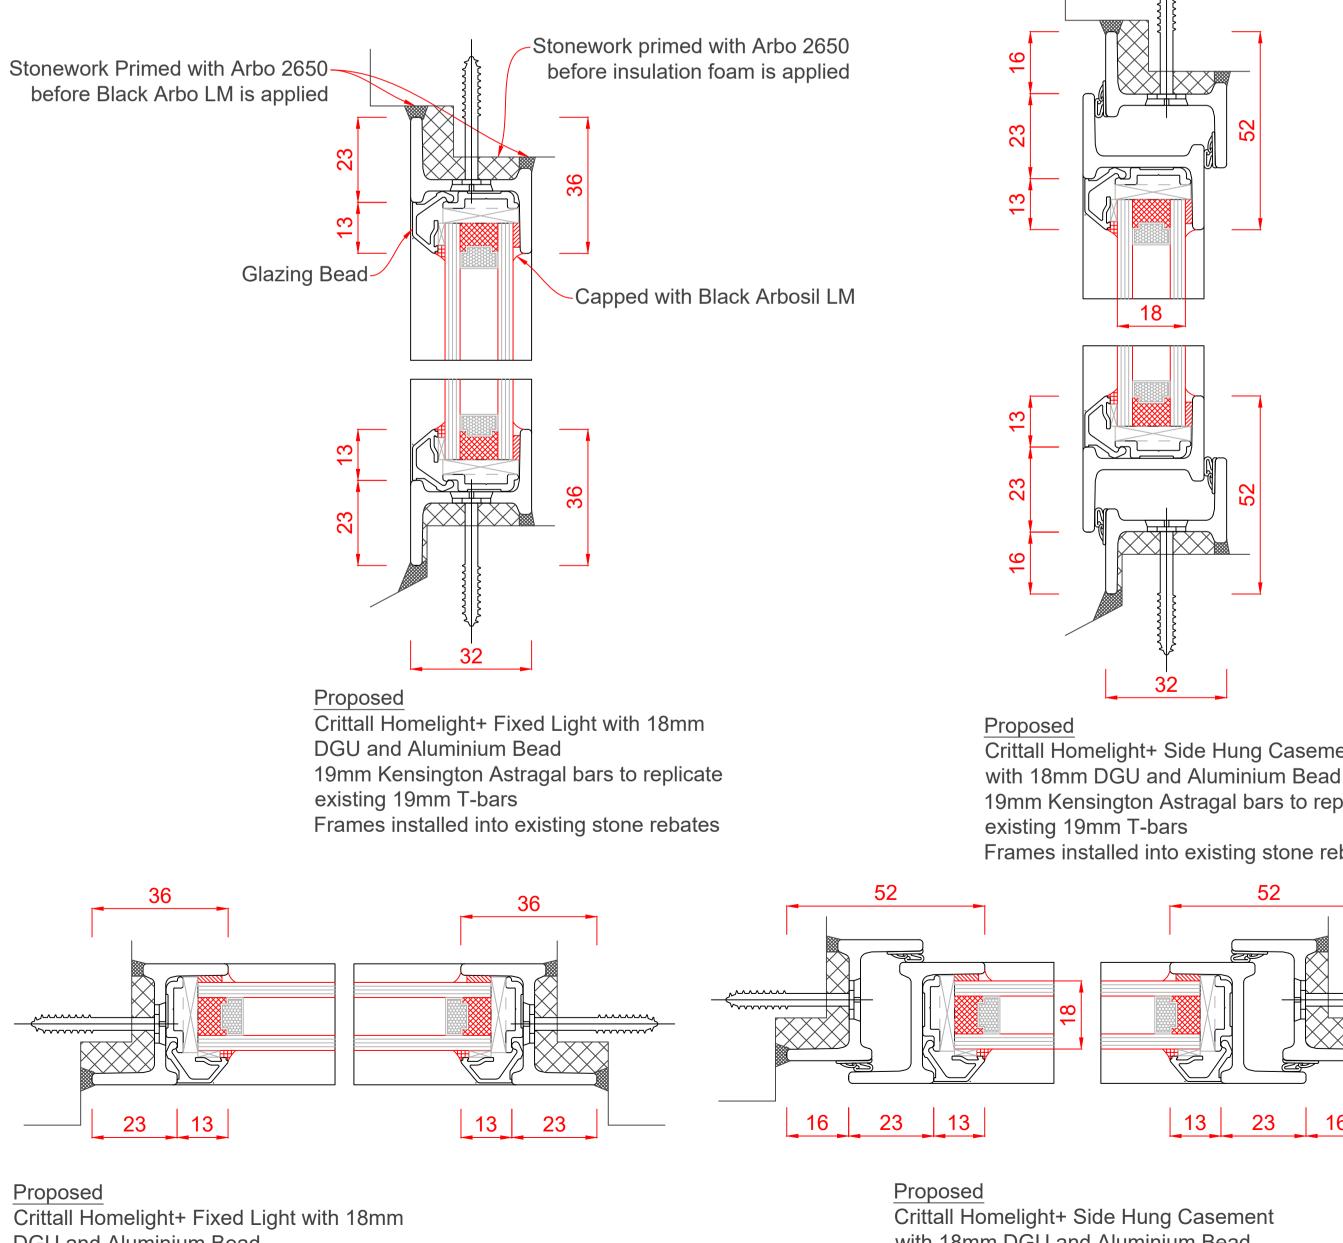

#### All Elevations Are Viewed From Outside

W1 - Window to be replaced

Example of original Crittall Steel Windows on the same property

Proposed DGU and Aluminium Bead

Proposed Crittall Homelight + Window

Frames installed into existing stone rebates

with 18mm DGU and Aluminium Bead Frames installed into existing stone rebates

|                     | SPECIFICATION:<br>ELEVATIONS - VIEWED FROM OUTSIDE<br>SECTIONS - HOMELIGHT PLUS STEEL<br>SIZES - TO O/ALL LONG LEG SECTION<br>GLAZING - GLAZED OUT FOR 18mm DGU<br>HANGING -<br>SIDE HUNG WINDOWS HUNG ON 2 PROJECTING<br>FRICTION HINGES.<br>FITTINGS -<br>SIDE HUNG FITTINGS -<br>1No. 158SF CURVED NON-LOCKING HANDLE, IN AN RTD<br>(DARK BRONZE) FINISH.<br>FIXED AND GLAZED BY VERITAS GLAZING SOLUTIONS.<br>PAINT FINISH - RAL1015 MATT - LIGHT IVORY<br>GLASS SPECIFICATION -<br>EXTERNAL: 4mm TOUGHENED LOW IRON<br>CAVITY: 10mm KRYPTON WITH BLACK W.E.T SPACER<br>INTERNAL: 4mm TOUGHENED PLANITHERM TOTAL +<br>SILICONE COLOUR: TO BE CONFIRMED |                                |  |
|---------------------|------------------------------------------------------------------------------------------------------------------------------------------------------------------------------------------------------------------------------------------------------------------------------------------------------------------------------------------------------------------------------------------------------------------------------------------------------------------------------------------------------------------------------------------------------------------------------------------------------------------------------------------------------------|--------------------------------|--|
|                     |                                                                                                                                                                                                                                                                                                                                                                                                                                                                                                                                                                                                                                                            |                                |  |
| ent<br>d<br>plicate | Image: All Dimensions Are In Millimeters                                                                                                                                                                                                                                                                                                                                                                                                                                                                                                                                                                                                                   |                                |  |
| ebates              | All Dimensions Are in Minimeters<br>All Dimensions To Be Checked On-Site<br>Scale@A1: 1:1 & 1:8<br><u>Client Name</u><br>Graham Kennish                                                                                                                                                                                                                                                                                                                                                                                                                                                                                                                    | Project No.<br>VGS21030        |  |
|                     | Installation Address<br>Flat 4, The Birches<br>Birches Drive<br>Stroud<br>GL5 1RP                                                                                                                                                                                                                                                                                                                                                                                                                                                                                                                                                                          |                                |  |
| 6 _ l               | Drawn ByChris HarrodSheet Number1                                                                                                                                                                                                                                                                                                                                                                                                                                                                                                                                                                                                                          | Date<br>26/04/2021<br>Revision |  |
|                     | L I<br>Client Approval Signature                                                                                                                                                                                                                                                                                                                                                                                                                                                                                                                                                                                                                           | A                              |  |