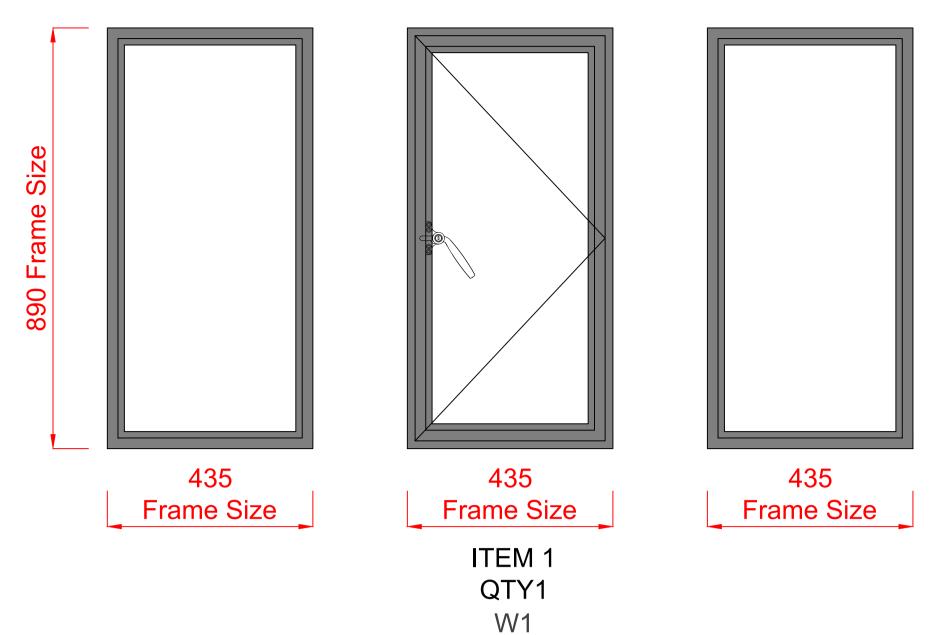

#### All Elevations Are Viewed From Outside

W1 - Window to be replaced

Example of original Crittall Steel Windows on the same property

Proposed DGU and Aluminium Bead

Proposed Crittall Homelight + Window

Frames installed into existing stone rebates

with 18mm DGU and Aluminium Bead Frames installed into existing stone rebates

|                     | SPECIFICATION:<br>ELEVATIONS - VIEWED FROM OUTSIDE<br>SECTIONS - HOMELIGHT PLUS STEEL<br>SIZES - TO O/ALL LONG LEG SECTION<br>GLAZING - GLAZED OUT FOR 18mm DGU<br>HANGING -<br>SIDE HUNG WINDOWS HUNG ON 2 PROJECTING<br>FRICTION HINGES.<br>FITTINGS -<br>SIDE HUNG FITTINGS -<br>1No. 158SF CURVED NON-LOCKING HANDLE, IN AN RTD<br>(DARK BRONZE) FINISH.<br>FIXED AND GLAZED BY VERITAS GLAZING SOLUTIONS.<br>PAINT FINISH - RAL1015 MATT - LIGHT IVORY<br>GLASS SPECIFICATION -<br>EXTERNAL: 4mm TOUGHENED LOW IRON<br>CAVITY: 10mm KRYPTON WITH BLACK W.E.T SPACER<br>INTERNAL: 4mm TOUGHENED PLANITHERM TOTAL +<br>SILICONE COLOUR: TO BE CONFIRMED |                                |  |
|---------------------|------------------------------------------------------------------------------------------------------------------------------------------------------------------------------------------------------------------------------------------------------------------------------------------------------------------------------------------------------------------------------------------------------------------------------------------------------------------------------------------------------------------------------------------------------------------------------------------------------------------------------------------------------------|--------------------------------|--|
|                     |                                                                                                                                                                                                                                                                                                                                                                                                                                                                                                                                                                                                                                                            |                                |  |
| ent<br>d<br>plicate | Image: All Dimensions Are In Millimeters                                                                                                                                                                                                                                                                                                                                                                                                                                                                                                                                                                                                                   |                                |  |
| ebates              | All Dimensions Are in Minimeters<br>All Dimensions To Be Checked On-Site<br>Scale@A1: 1:1 & 1:8<br><u>Client Name</u><br>Graham Kennish                                                                                                                                                                                                                                                                                                                                                                                                                                                                                                                    | Project No.<br>VGS21030        |  |
|                     | Installation Address<br>Flat 4, The Birches<br>Birches Drive<br>Stroud<br>GL5 1RP                                                                                                                                                                                                                                                                                                                                                                                                                                                                                                                                                                          |                                |  |
| 6 _ l               | Drawn ByChris HarrodSheet Number1                                                                                                                                                                                                                                                                                                                                                                                                                                                                                                                                                                                                                          | Date<br>26/04/2021<br>Revision |  |
|                     | L I<br>Client Approval Signature                                                                                                                                                                                                                                                                                                                                                                                                                                                                                                                                                                                                                           | A                              |  |