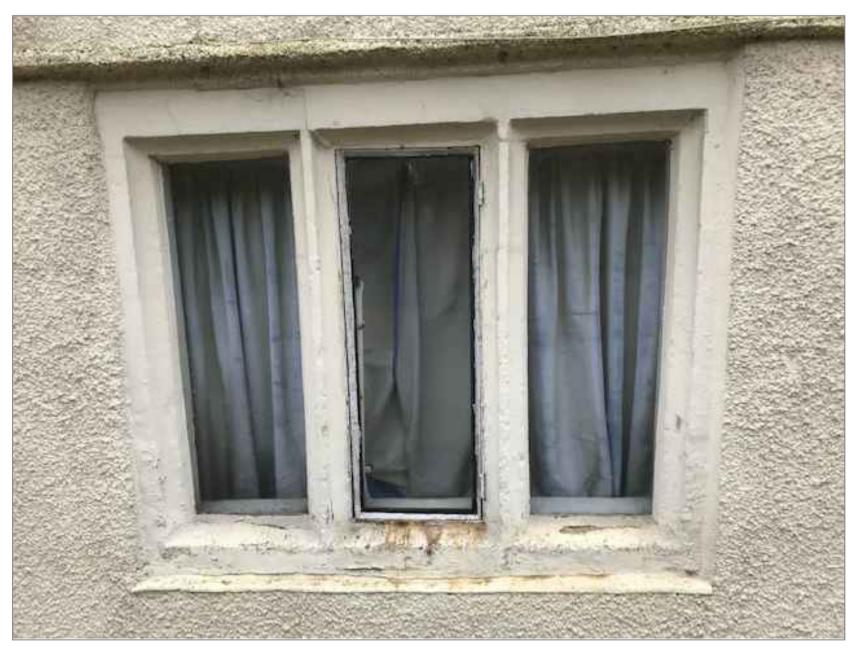

#### All Elevations Are Viewed From Outside

W1 - Window to be replaced

Example of original Crittall Steel Windows on the same property

Proposed DGU and Aluminium Bead

Proposed Crittall Homelight + Window

Frames installed into existing stone rebates

with 18mm DGU and Aluminium Bead Frames installed into existing stone rebates

|                     | SPECIFICATION:<br>ELEVATIONS - VIEWED FROM OUTSIDE<br>SECTIONS - HOMELIGHT PLUS STEEL<br>SIZES - TO O/ALL LONG LEG SECTION<br>GLAZING - GLAZED OUT FOR 18mm DGU<br>HANGING -<br>SIDE HUNG WINDOWS HUNG ON 2 PROJECTING<br>FRICTION HINGES.<br>FITTINGS -<br>SIDE HUNG FITTINGS -<br>1No. 158SF CURVED NON-LOCKING HANDLE, IN AN RTD<br>(DARK BRONZE) FINISH.<br>FIXED AND GLAZED BY VERITAS GLAZING SOLUTIONS.<br>PAINT FINISH - RAL1015 MATT - LIGHT IVORY<br>GLASS SPECIFICATION -<br>EXTERNAL: 4mm TOUGHENED LOW IRON<br>CAVITY: 10mm KRYPTON WITH BLACK W.E.T SPACER<br>INTERNAL: 4mm TOUGHENED PLANITHERM TOTAL +<br>SILICONE COLOUR: TO BE CONFIRMED |                                |  |
|---------------------|------------------------------------------------------------------------------------------------------------------------------------------------------------------------------------------------------------------------------------------------------------------------------------------------------------------------------------------------------------------------------------------------------------------------------------------------------------------------------------------------------------------------------------------------------------------------------------------------------------------------------------------------------------|--------------------------------|--|
|                     |                                                                                                                                                                                                                                                                                                                                                                                                                                                                                                                                                                                                                                                            |                                |  |
| ent<br>d<br>plicate | Image: All Dimensions Are In Millimeters                                                                                                                                                                                                                                                                                                                                                                                                                                                                                                                                                                                                                   |                                |  |
| ebates              | All Dimensions Are in Minimeters<br>All Dimensions To Be Checked On-Site<br>Scale@A1: 1:1 & 1:8<br><u>Client Name</u><br>Graham Kennish                                                                                                                                                                                                                                                                                                                                                                                                                                                                                                                    | Project No.<br>VGS21030        |  |
|                     | Installation Address<br>Flat 4, The Birches<br>Birches Drive<br>Stroud<br>GL5 1RP                                                                                                                                                                                                                                                                                                                                                                                                                                                                                                                                                                          |                                |  |
| 6 _ l               | Drawn ByChris HarrodSheet Number1                                                                                                                                                                                                                                                                                                                                                                                                                                                                                                                                                                                                                          | Date<br>26/04/2021<br>Revision |  |
|                     | L I<br>Client Approval Signature                                                                                                                                                                                                                                                                                                                                                                                                                                                                                                                                                                                                                           | A                              |  |