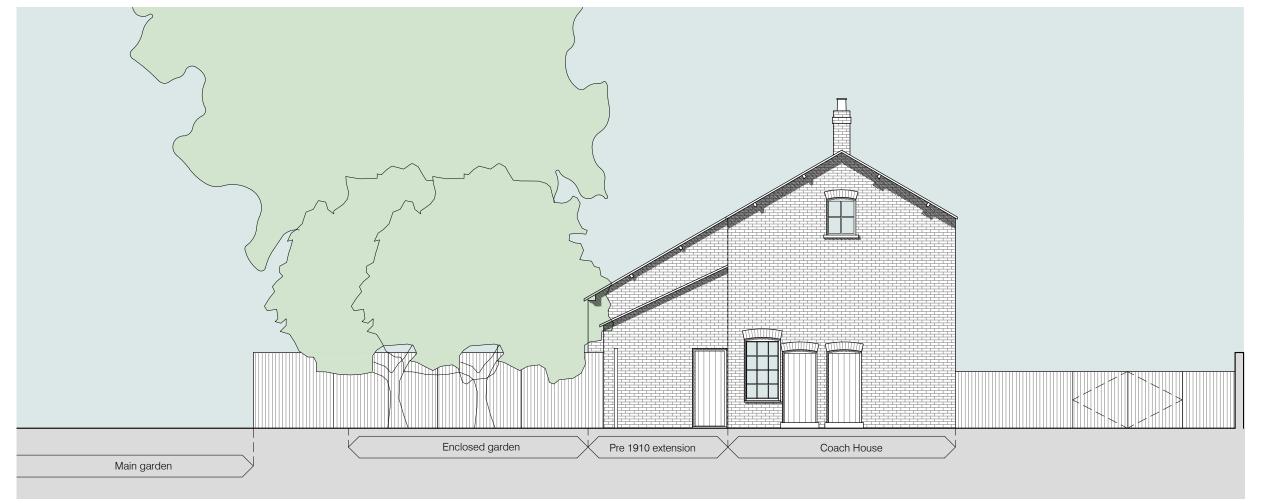

EXISTING EAST ELEVATION 2 1:100 at A3



**EXISTING NORTH ELEVATION** 1:100 at A3

## Copyright:

This drawing is the sole copyright of Vincent & Brown any reproduction in any form is forbidden unless permission is granted in writing.

Do not scale from this drawing, any discrepancies on site should be brought too the attention of Vincent & Brown.

Work and materials must comply with the current building regulations and any relevant codes of practice, and must be read in conjunction with the building specification and any other consultants or sub-contractor information.

28/05/21 PLANNING ISSUE

## **Vincent & Brown**

Sim Balk Lane, Bishopthorpe, York. YO23 2BD t: 01904 700941 e: studio@vincentandbrown.com

Cottage Extension, The Chantry Chantry Lane, Bishopthorpe

Existing Elevations 2

| date:<br>28/05/2021  |