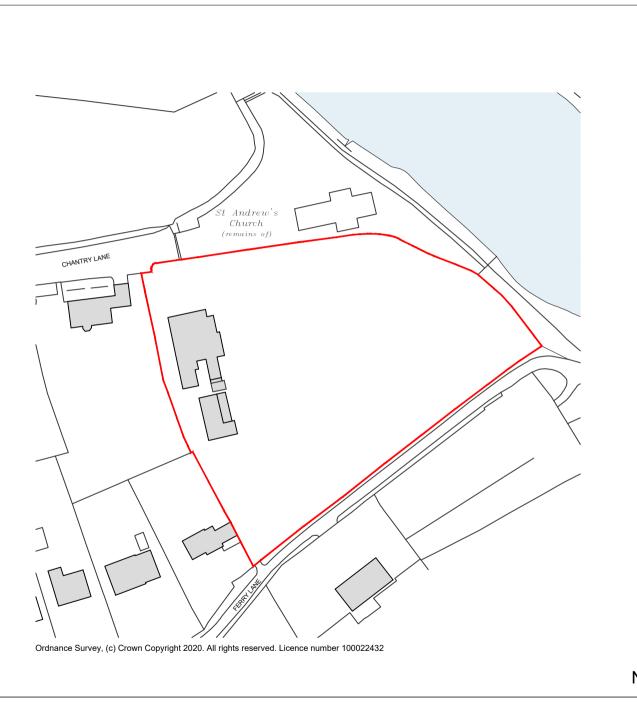

## **Vincent & Brown**

Studio 12, Middlethorpe Business Park Sim Balk Lane, Bishopthorpe, York. YO23 2BD t: 01904 700941 e: studio@vincentandbrown.com

project:

Cottage Extension, The Chantry Chantry Lane, Bishopthorpe

drawing:

Location Plan

| date:<br>07/05/2021 | status:<br>Planning | drawn by: | checked by: |  |
|---------------------|---------------------|-----------|-------------|--|
| scale:<br>1:100     |                     |           | Sheet size: |  |
|                     | 2                   | 4         | 6           |  |