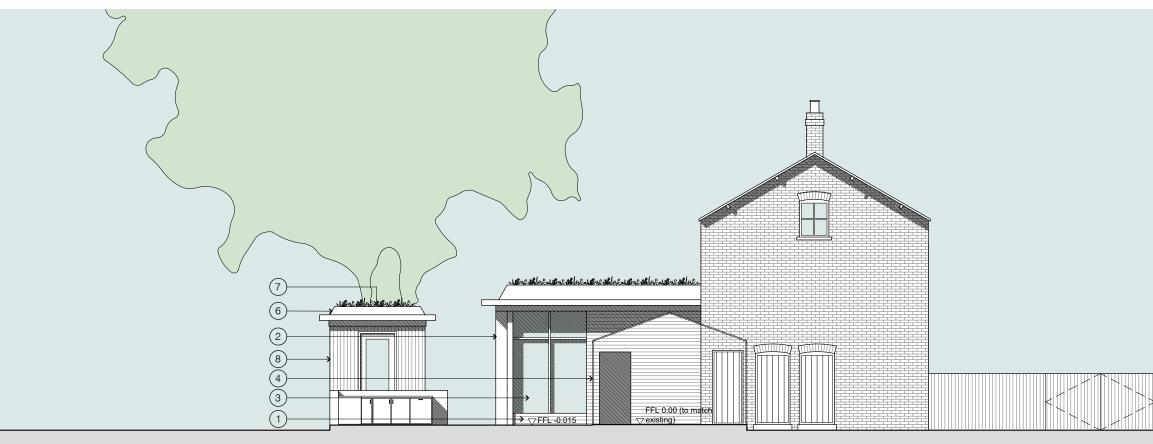

Material key: (1) White painted facing brickwork. (2) White oak frame. 3 Clear glazing. (4)Glazed link. 5 Glazed door with white oak frame. 6 Zinc parapet.  $\overline{7}$ Green roof. (8) White oak cladding.

## project:

Cottage Extension, The Chantry Chantry Lane, Bishopthorpe

drawing:

Proposed Elevations 2