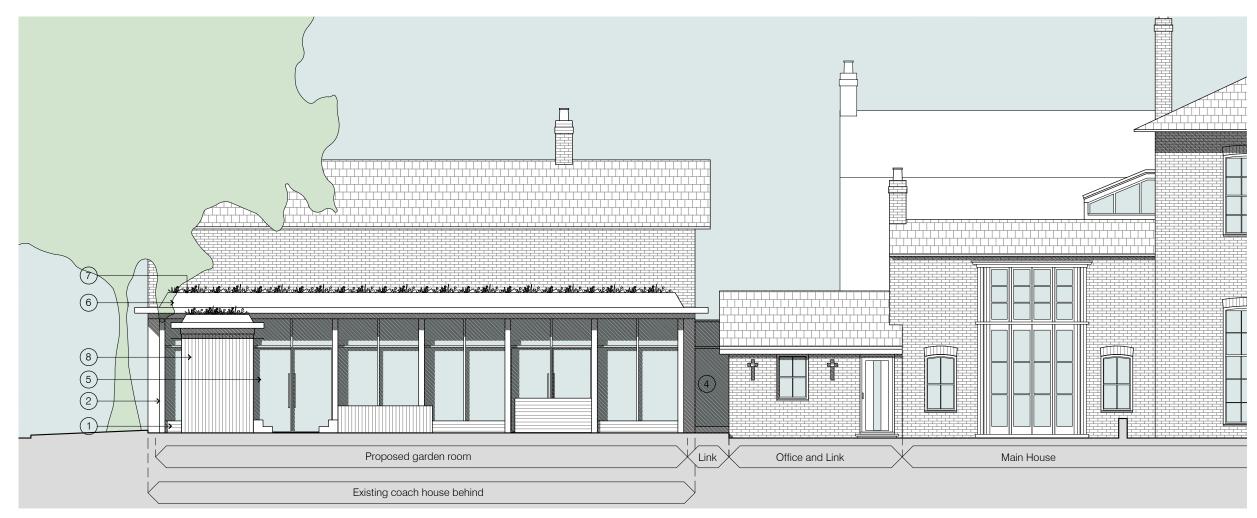

PROPOSED EAST ELEVATION 2 1:100 at A3

Material key: (1) White painted facing brickwork. (2) White oak frame. 3 Clear glazing. (4)Glazed link. 5 Glazed door with white oak frame. 6 Zinc parapet.  $\overline{7}$ Green roof. (8) White oak cladding.

## project:

Cottage Extension, The Chantry Chantry Lane, Bishopthorpe

drawing:

Proposed Elevations 2