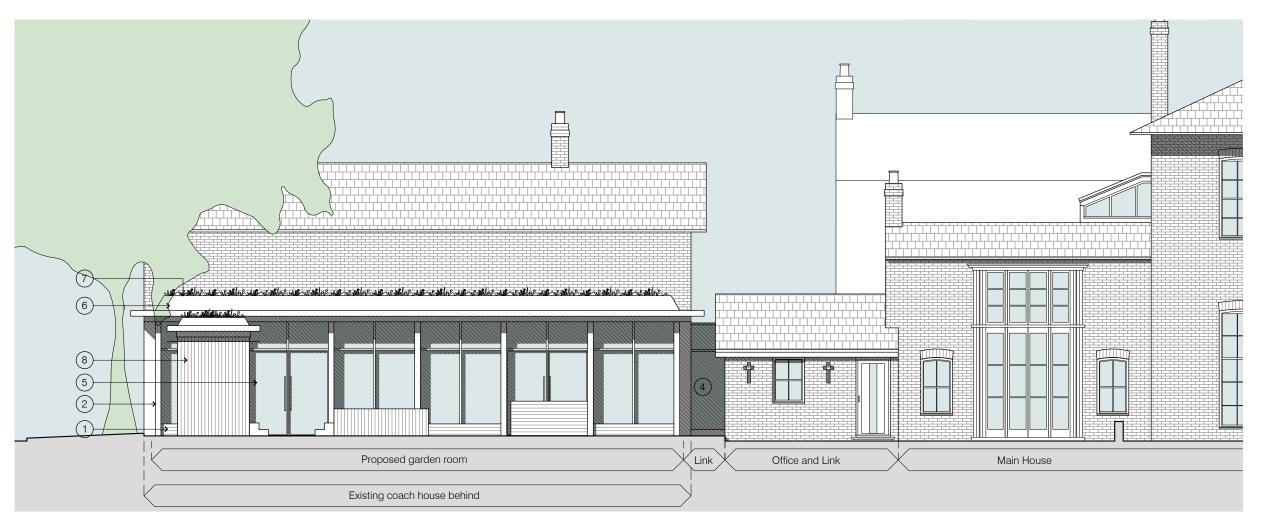

## PROPOSED EAST ELEVATION 2 1:100 at A3

PROPOSED NORTH ELEVATION 1:100 at A3

## Material key:

- (1) White painted facing brickwork.
- 2) White oak frame.
- Clear glazing.
- (4) Glazed link.
- 5 Glazed door with white oak
- 6 Zinc parapet.
- (7) Green roof.
- White oak cladding.