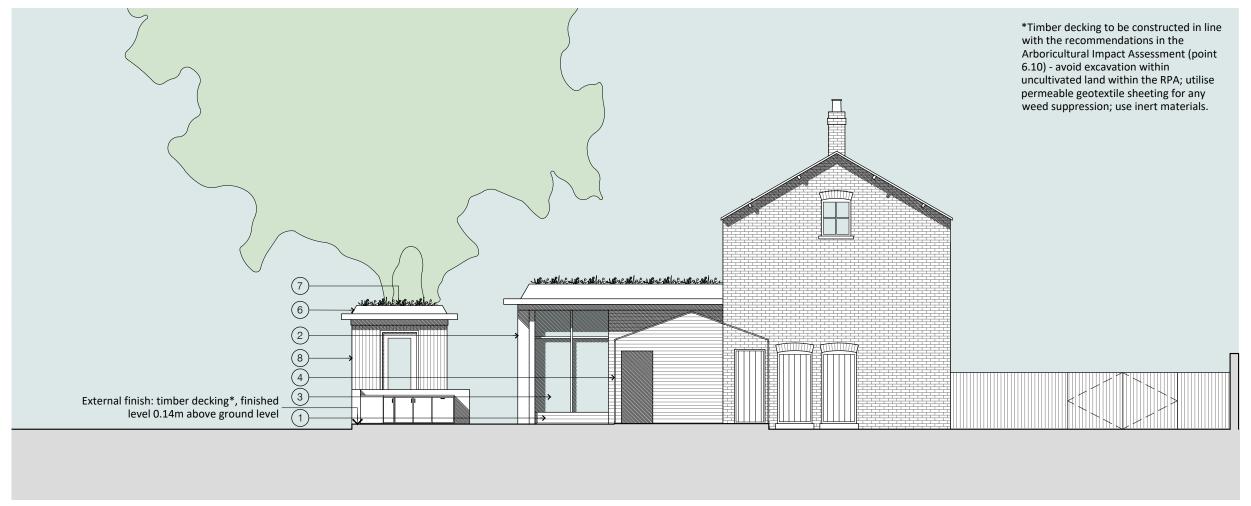

## PROPOSED EAST ELEVATION 2 1:100 at A3

PROPOSED NORTH ELEVATION 1:100 at A3

## Material key:

- (1) White painted facing brickwork.
- 2) White oak frame.
- Clear glazing.
- (4) Glazed link.
- 5 Glazed door with white oak
- 6 Zinc parapet.
- (7) Green roof.
- White oak cladding.