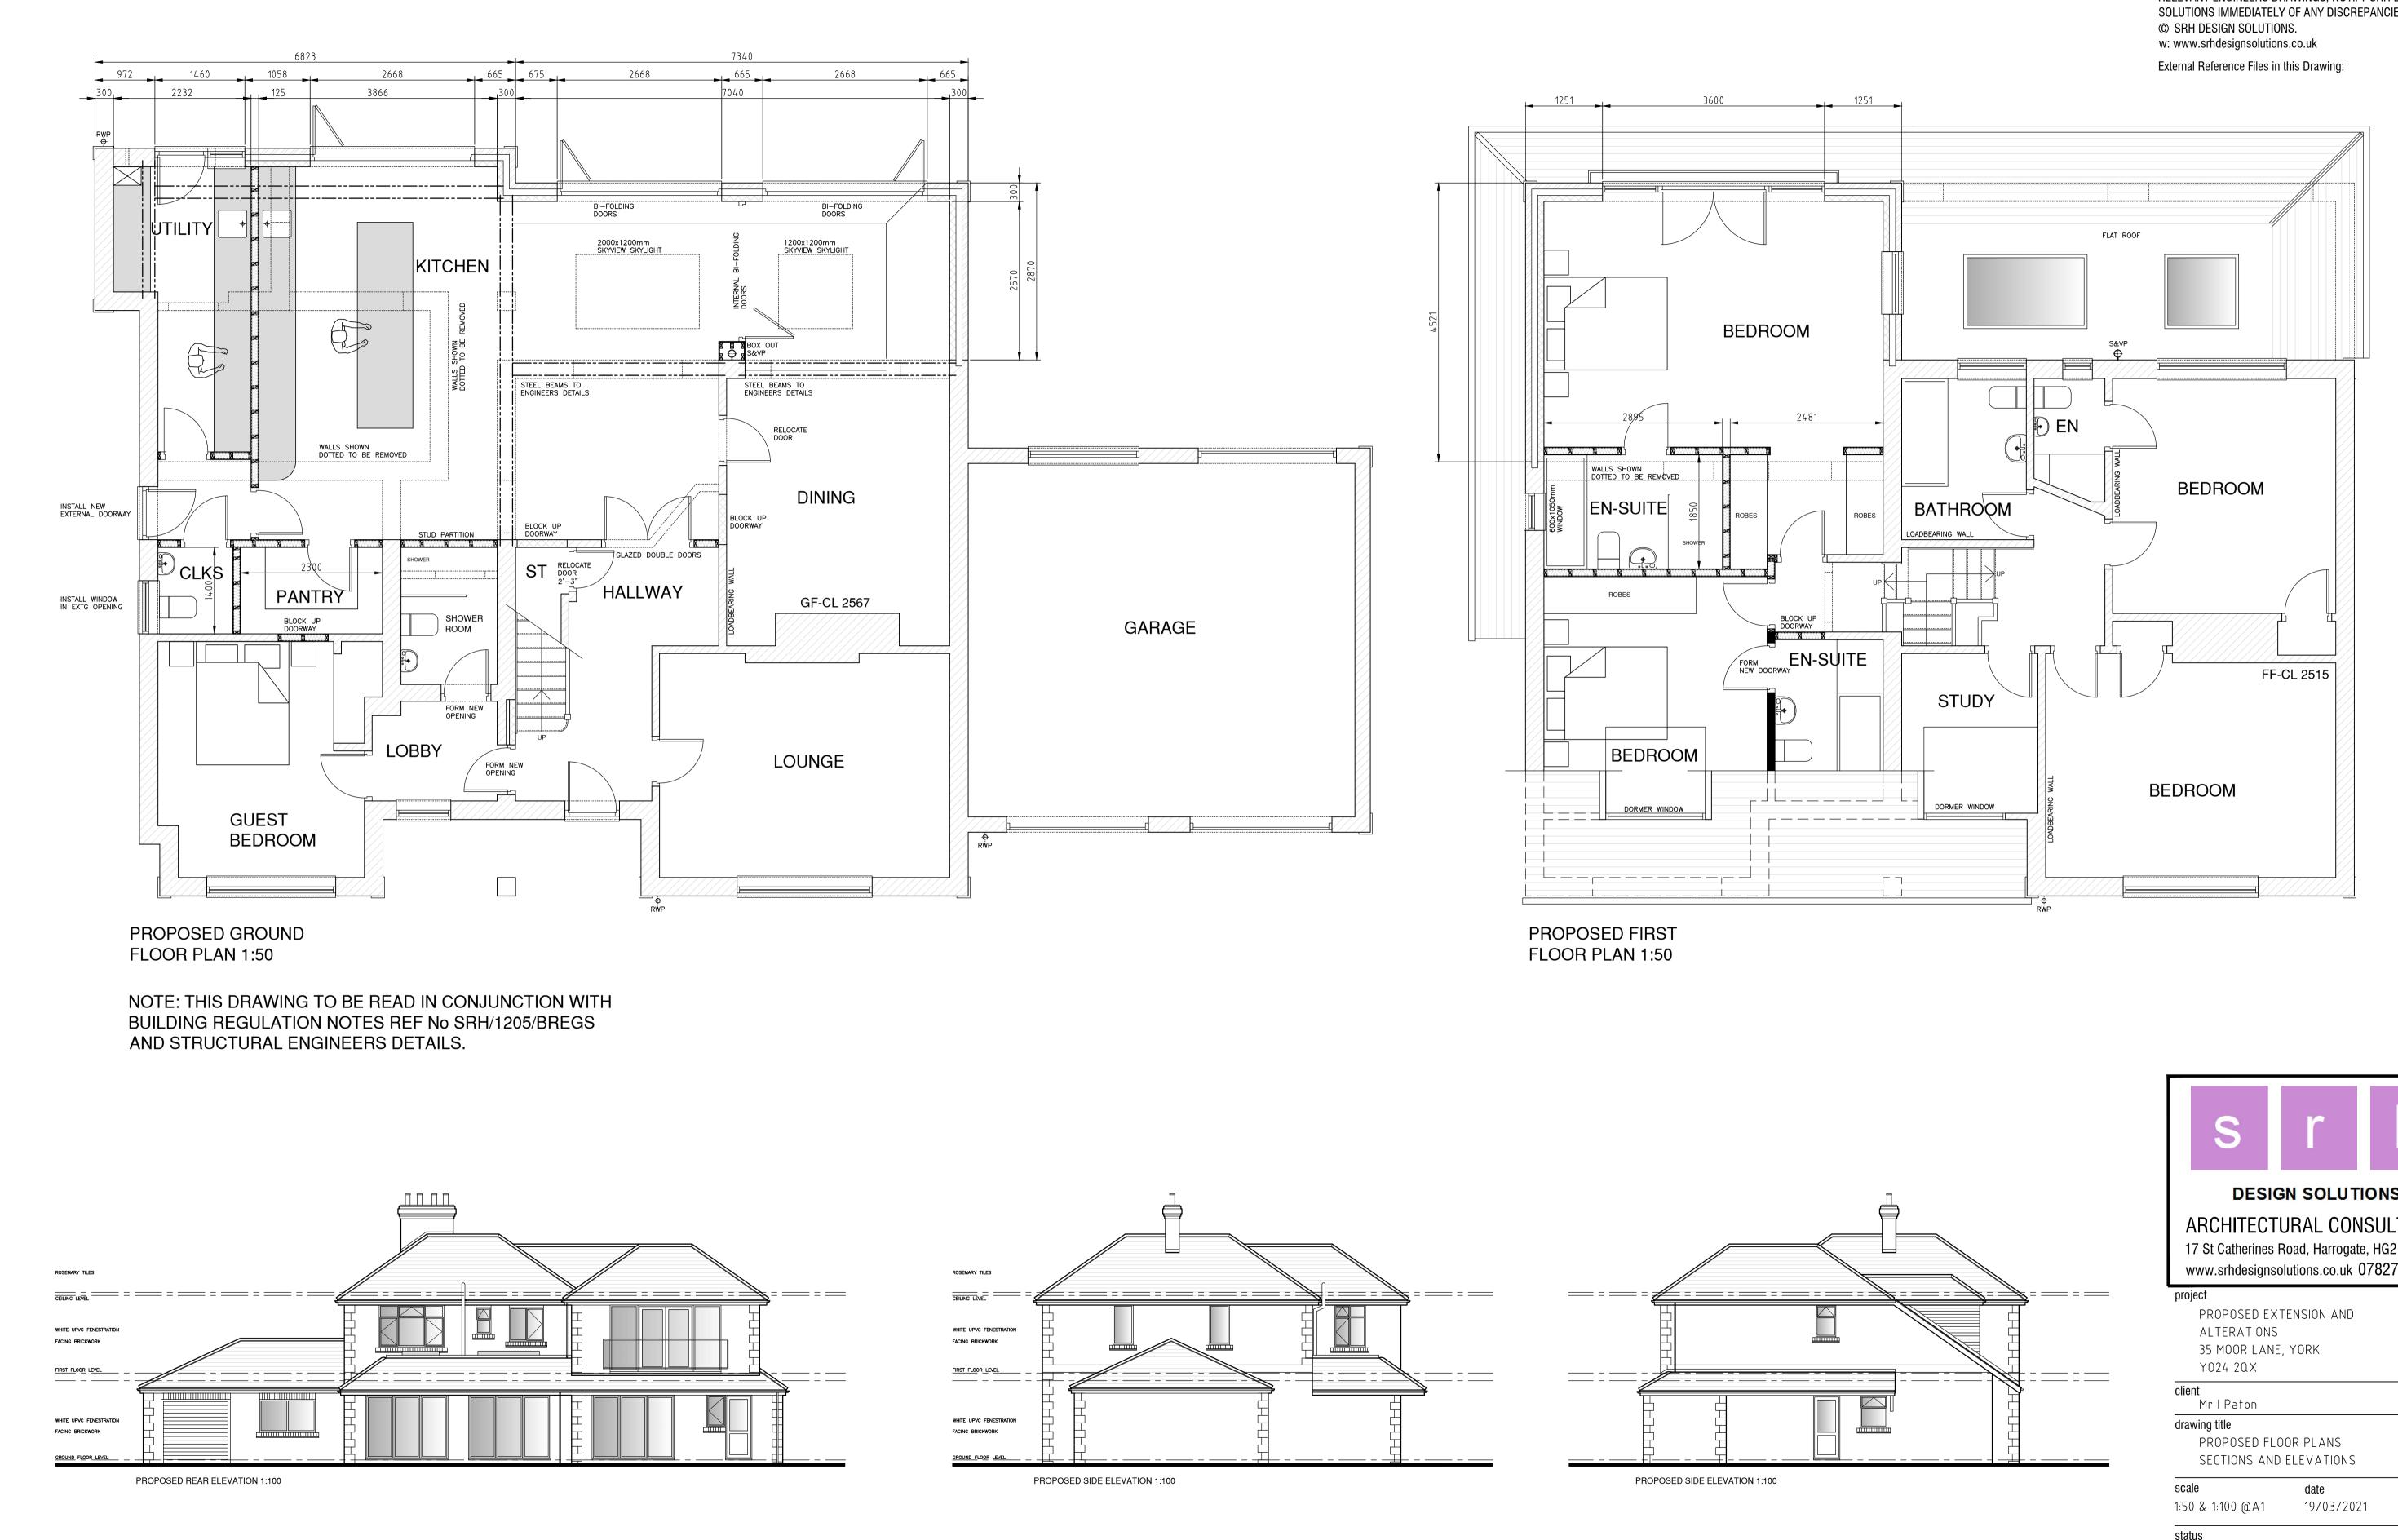

A1

NOTE DO NOT SCALE FROM THIS DRAWING, UTILISE ONLY NUMBERED DIMENSIONS. THIS DRAWING SHOULD BE READ IN CONJUNCTION WITH ALL RELEVANT ENGINEERS DRAWINGS, NOTIFY SRH DESIGN SOLUTIONS IMMEDIATELY OF ANY DISCREPANCIES.

| S                                                                   | r                        | h               |
|---------------------------------------------------------------------|--------------------------|-----------------|
| DESIG                                                               | N SOLUT                  | IONS            |
| ARCHITECTL<br>17 St Catherines R<br>www.srhdesignsol                | oad, Harrogat            | e, HG2 8JZ      |
| project<br>PROPOSED EXT<br>ALTERATIONS<br>35 MOOR LANE,<br>Y024 2QX |                          |                 |
| client<br>Mr I Paton                                                |                          |                 |
| drawing title<br>PROPOSED FLO<br>SECTIONS AND                       |                          |                 |
| <b>scale</b><br>1:50 & 1:100 @A1                                    | <b>date</b><br>19/03/202 | drawn<br>21 SRH |
| status<br>For Information                                           |                          | checked<br>SRH  |
| drawing number                                                      |                          | revision        |
| 20/1205/02                                                          |                          | B               |