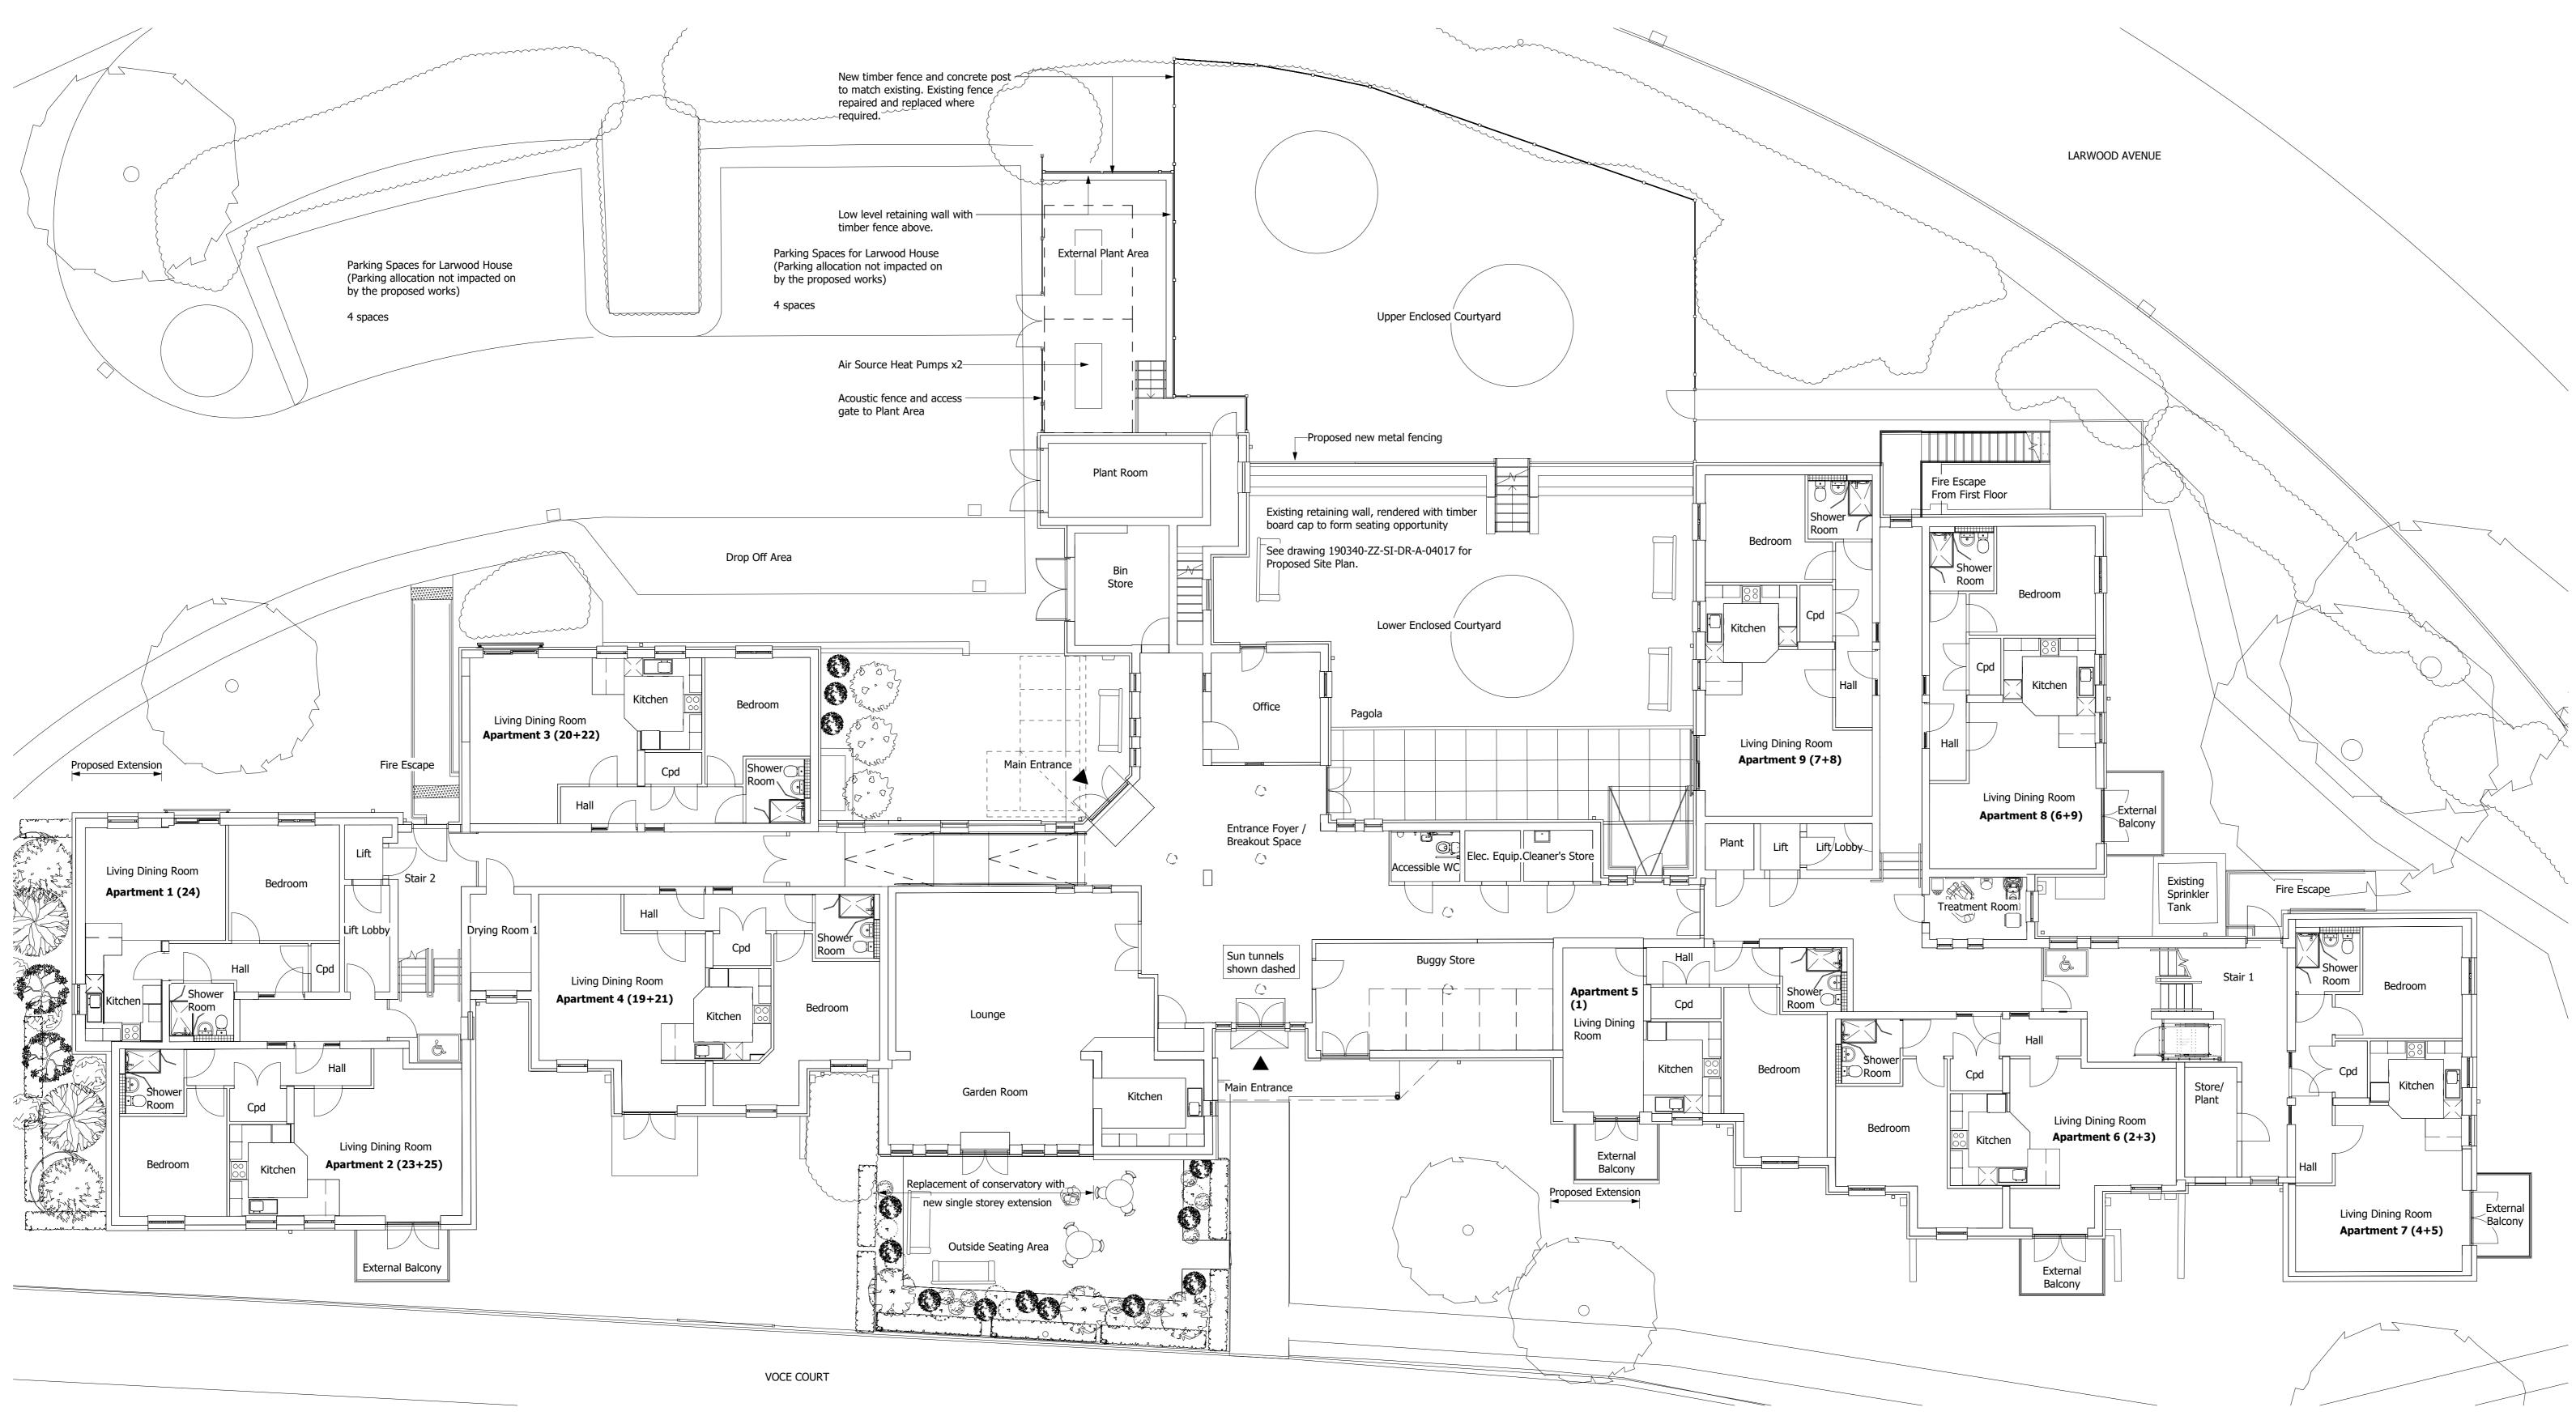

Proposed Ground Floor Planning
1:100

P03 Updated following propopsed demolition of the Former Warden's House DF 16.04.21 P02RIBA STAGE 003 ISSUED FOR COMMENT AND REVIEWDF15.01.21P01Issued For PlanningDF18.12.20

Larwood House Refurbishment & Remodelling

1. If in doubt, ask the Project Lead.

3. All dimensions are in millimetres unless stated otherwise.

4. This drawing is to be read in conjunction with all other relevant drawings and specifications.

5. All Proprietary items to be installed in strict compliance with manufacturers instructions and recommendations.

Numbering in brackets following apartment number indicates the previous studio numbering.

Do not scale this drawing.

Proposed Ground Floor Plan

Project Originator Volume Level Type Role Number

190340 -WDK- ZZ -GF-DR - A -04010 Internal Project Reference

190340 Suitability | Suitable For

S3 - Suitable for Review & Comment Project Lead