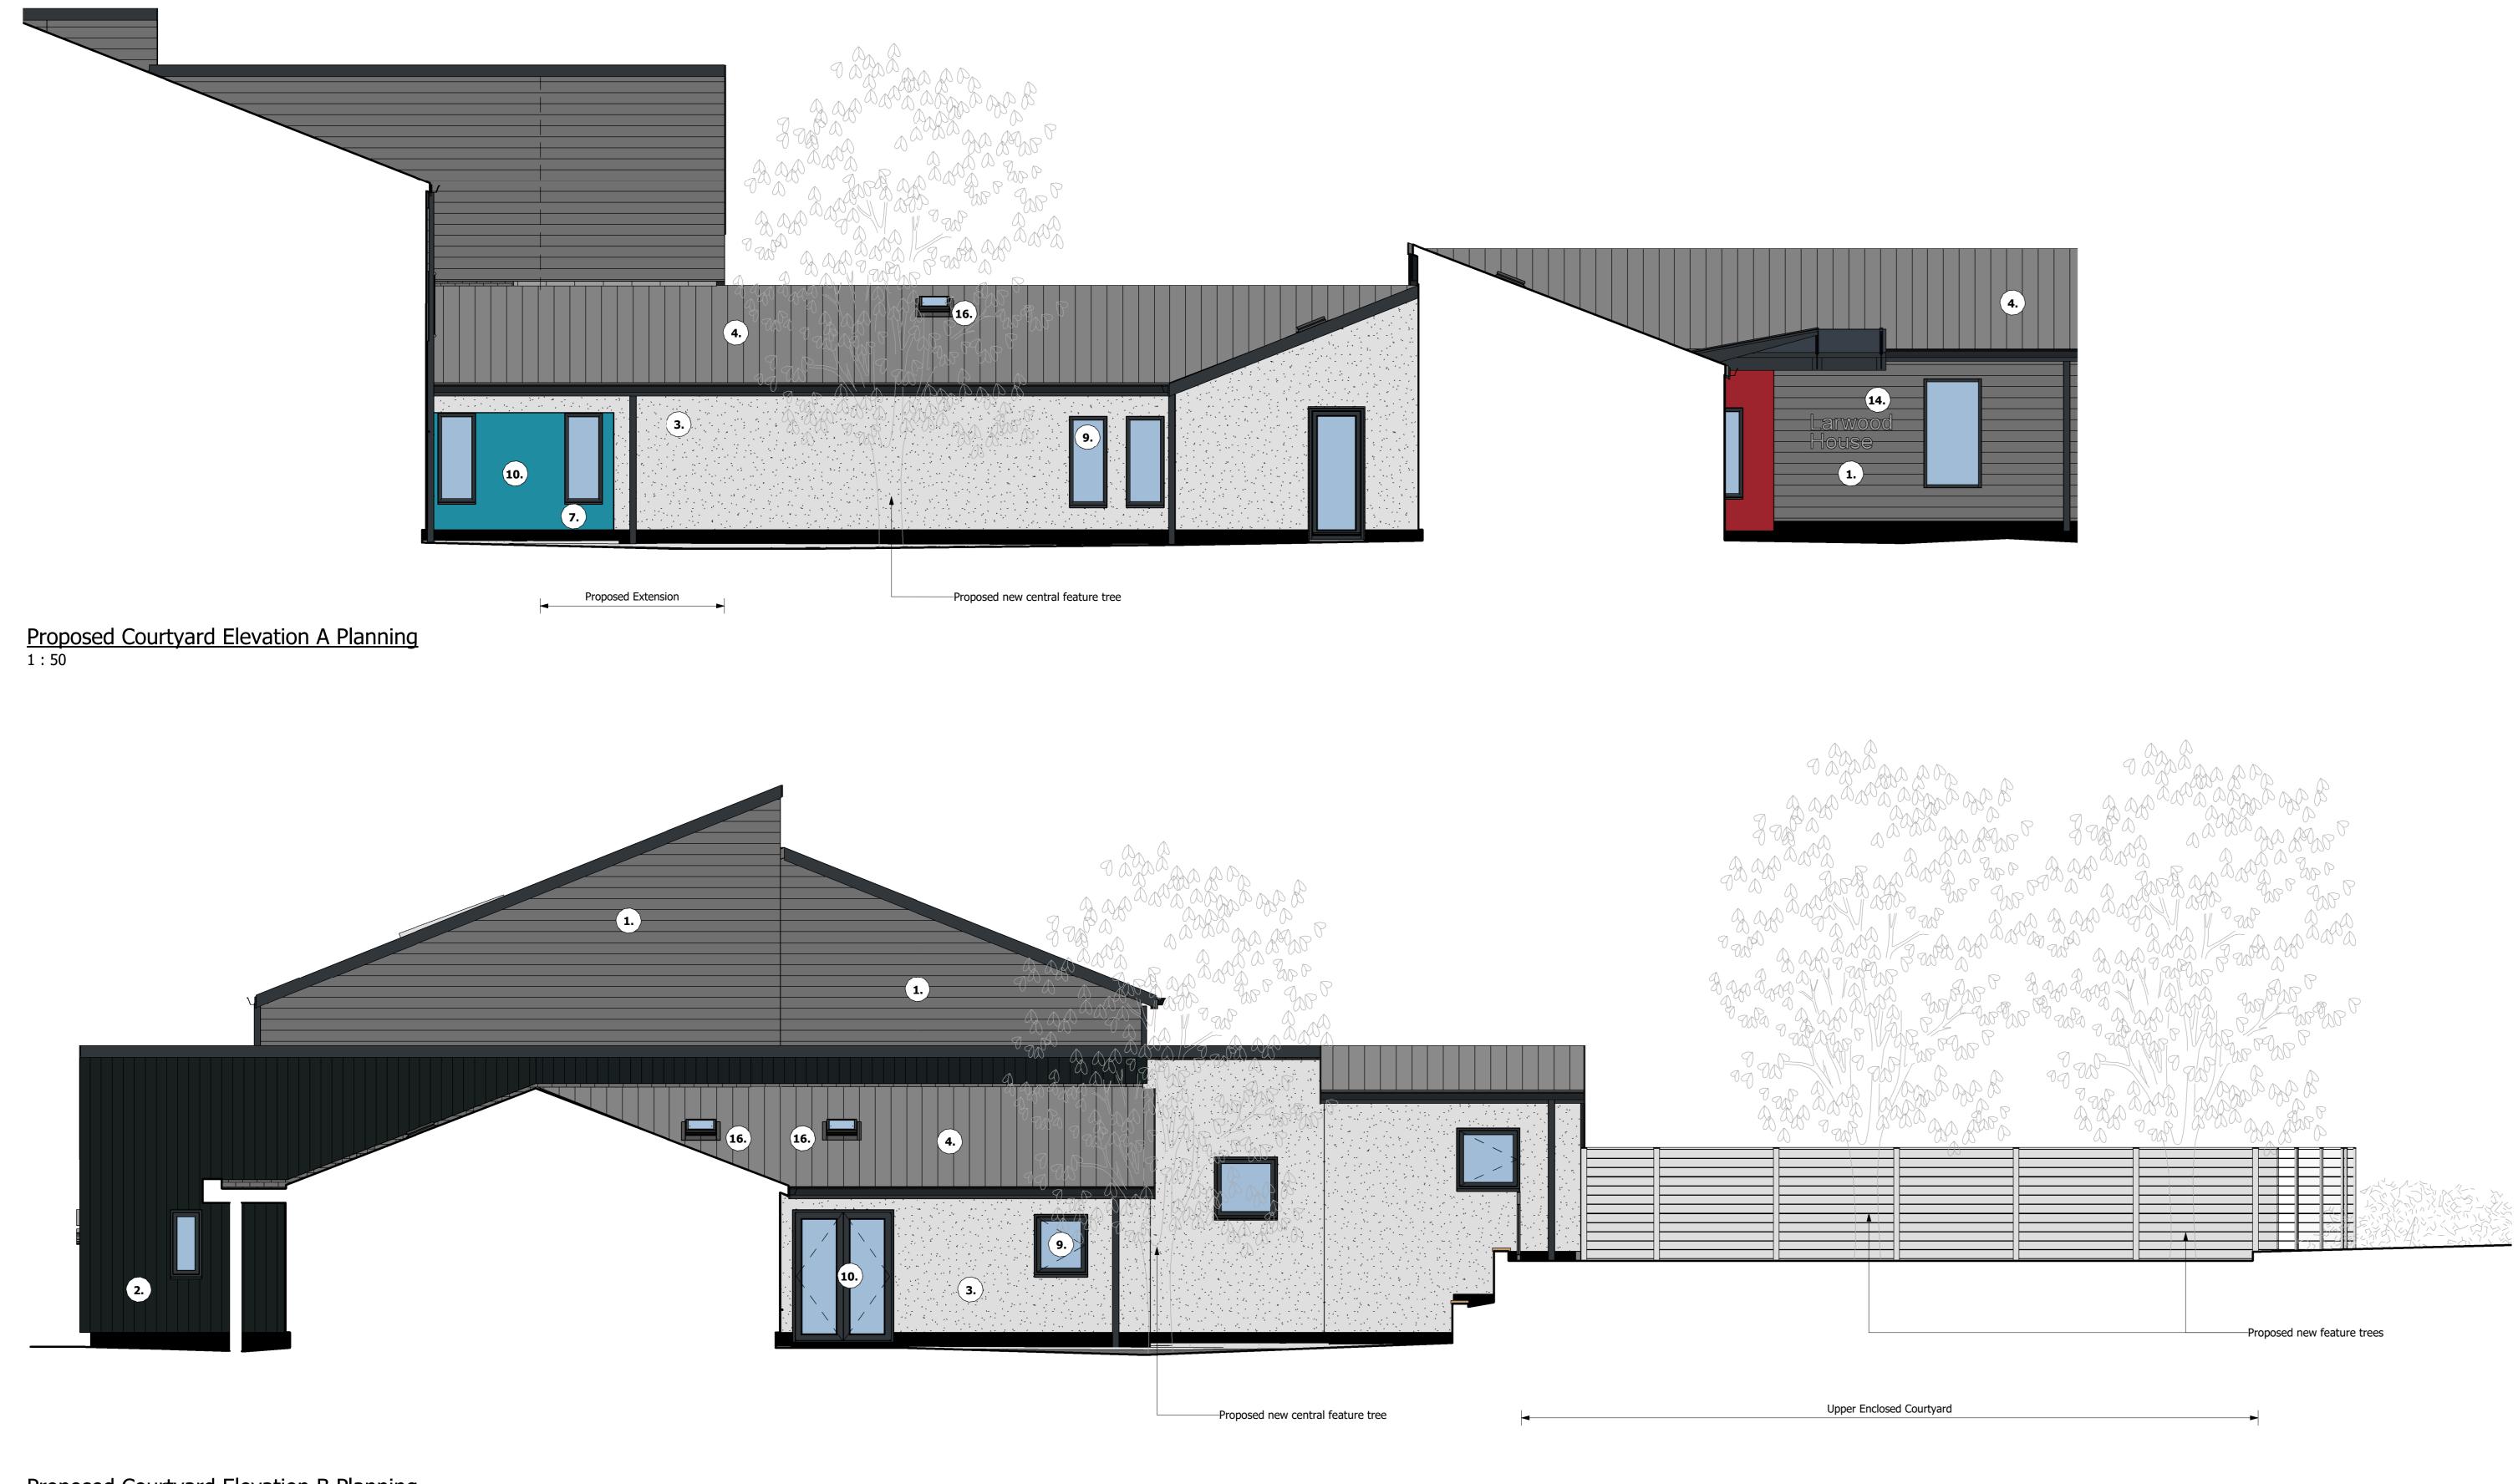

| Materials Key: |                                                                                                                                                                                                                                                                                                                                                                            |
|----------------|----------------------------------------------------------------------------------------------------------------------------------------------------------------------------------------------------------------------------------------------------------------------------------------------------------------------------------------------------------------------------|
| 1.             | Horizontal Cedral Cladding<br>Horizontally installed fibre cement planks with<br>timber effect integral pattern and colour matched<br>aluminium profiles to junctions and flashings.<br>Size: Regular continuous plank lengths<br>Finish: Cedral Click Planks<br>Colour: Light Grey (RAL tbc)                                                                              |
| 2.             | <b>Vertical Cedral Cladding</b><br>Vertically installed fibre cement planks with timber<br>effect integral pattern and colour matched<br>aluminium profiles to junctions and flashings.<br>Size: Regular continuous plank lengths<br>Finish: Cedral Click Planks<br>Colour: Dark Grey / Black (RAL tbc)                                                                    |
| 3.             | <b>Render</b><br>Smooth K-Rend Render<br>Finish: Fine grade finish<br>Colour: Off-White (RAL tbc)                                                                                                                                                                                                                                                                          |
| 4.             | <b>Roof to be stripped and replaced</b><br>Concrete interlocking rooftiles<br>Colour: Mid to Dark Grey (RAL tbc)                                                                                                                                                                                                                                                           |
| 5.             | <b>Juliet Balconies</b><br>Wall mounted Royal Chrome anodised balustrade<br>and fixings with toughened clear polished glass                                                                                                                                                                                                                                                |
| 6.             | <b>External Balconies</b><br>Floor mounted Royal Chrome anodised balustrade<br>and fixings with toughened clear polished glass                                                                                                                                                                                                                                             |
| 7.             | Aluminium Feature Panels<br>Finish: Class 1 polyester powder coated<br>Colour: Varies per location<br>Proposed: Red, Orange and Blue (RAL tbc)                                                                                                                                                                                                                             |
| 8.             | <b>Aluminium Fascia / Canopy</b><br>Finish: Class 1 polyester powder coated<br>Colour: Dark Grey (RAL tbc)                                                                                                                                                                                                                                                                 |
| 9.             | Windows all to be replaced<br>Finish: UPVC double glazed<br>Colour: Varies to achieve contrast with cladding<br>Dark Grey (RAL tbc) within Materials 1. & 3.<br>Light Grey (RAL tbc) within Material 2.                                                                                                                                                                    |
| 10.            | <ul> <li>Doors all to be replaced</li> <li>Finish: UPVC double glazed. Sliding doors where<br/>Juliet Balconies are provided.</li> <li>Colour: Varies to achieve contrast with cladding<br/>Dark Grey (RAL tbc) within Materials 1. &amp; 3.<br/>Light Grey (RAL tbc) within Material 2.</li> </ul>                                                                        |
| 11.            | Curtain Wall System<br>Extruded aluminium alloy with vertical and horizontal<br>pressure plate and cover caps.<br>Panels: Double glazed or spandrel panel.<br>Spandrel panel to consist of external pane to<br>match double glazed panel with ceramic<br>inner pane, colour to match frame.<br>Finish: Polyester powder coated satin finish<br>Colour: Dark Grey (RAL tbc) |
| 12.            | <b>Rainwater Goods to be replaced</b><br>Extruded Aluminium square profile flush joint<br>pipework, with plain rectangular hoppers and box<br>guttering.<br>Finish: Class 1 polyester powder coated<br>Colour: Dark Grey (RAL tbc)                                                                                                                                         |
| 13.            | <b>Damp Proof Painted Brickwork</b><br>Existing brickwork to be coated in damp proof paint<br>Finish: Matt<br>Colour: Black                                                                                                                                                                                                                                                |
| 14.            | <b>Metal Signage</b><br>To be confirmed.                                                                                                                                                                                                                                                                                                                                   |
| 15.            | <b>Entrance Canopy</b><br>Cantilevered steel framework and concealed gutter<br>with clear canopy roof<br>Finish: Polyester powder coated<br>Colour: Dark Grey (RAL tbc)                                                                                                                                                                                                    |
| 16.            | <b>Pitched Roof Sun Tunnels</b><br>Finish: Polyurethane black framed external<br>profile with a flexible reflective fibreglass tunnel<br>to provide natural daylight into the building.                                                                                                                                                                                    |
| 17.            | <b>Rooflight</b><br>Fixed (non opening) flat glass rooflight with<br>external aluminium finish                                                                                                                                                                                                                                                                             |
| 18.            | <b>Louvre</b><br>Acoustic and insulated metal louvre.<br>Colour: To match external cladding                                                                                                                                                                                                                                                                                |
| 19.            | <b>Photovoltaic Panel</b><br>Shown indicatively.<br>Size, number and position to be confirmed                                                                                                                                                                                                                                                                              |