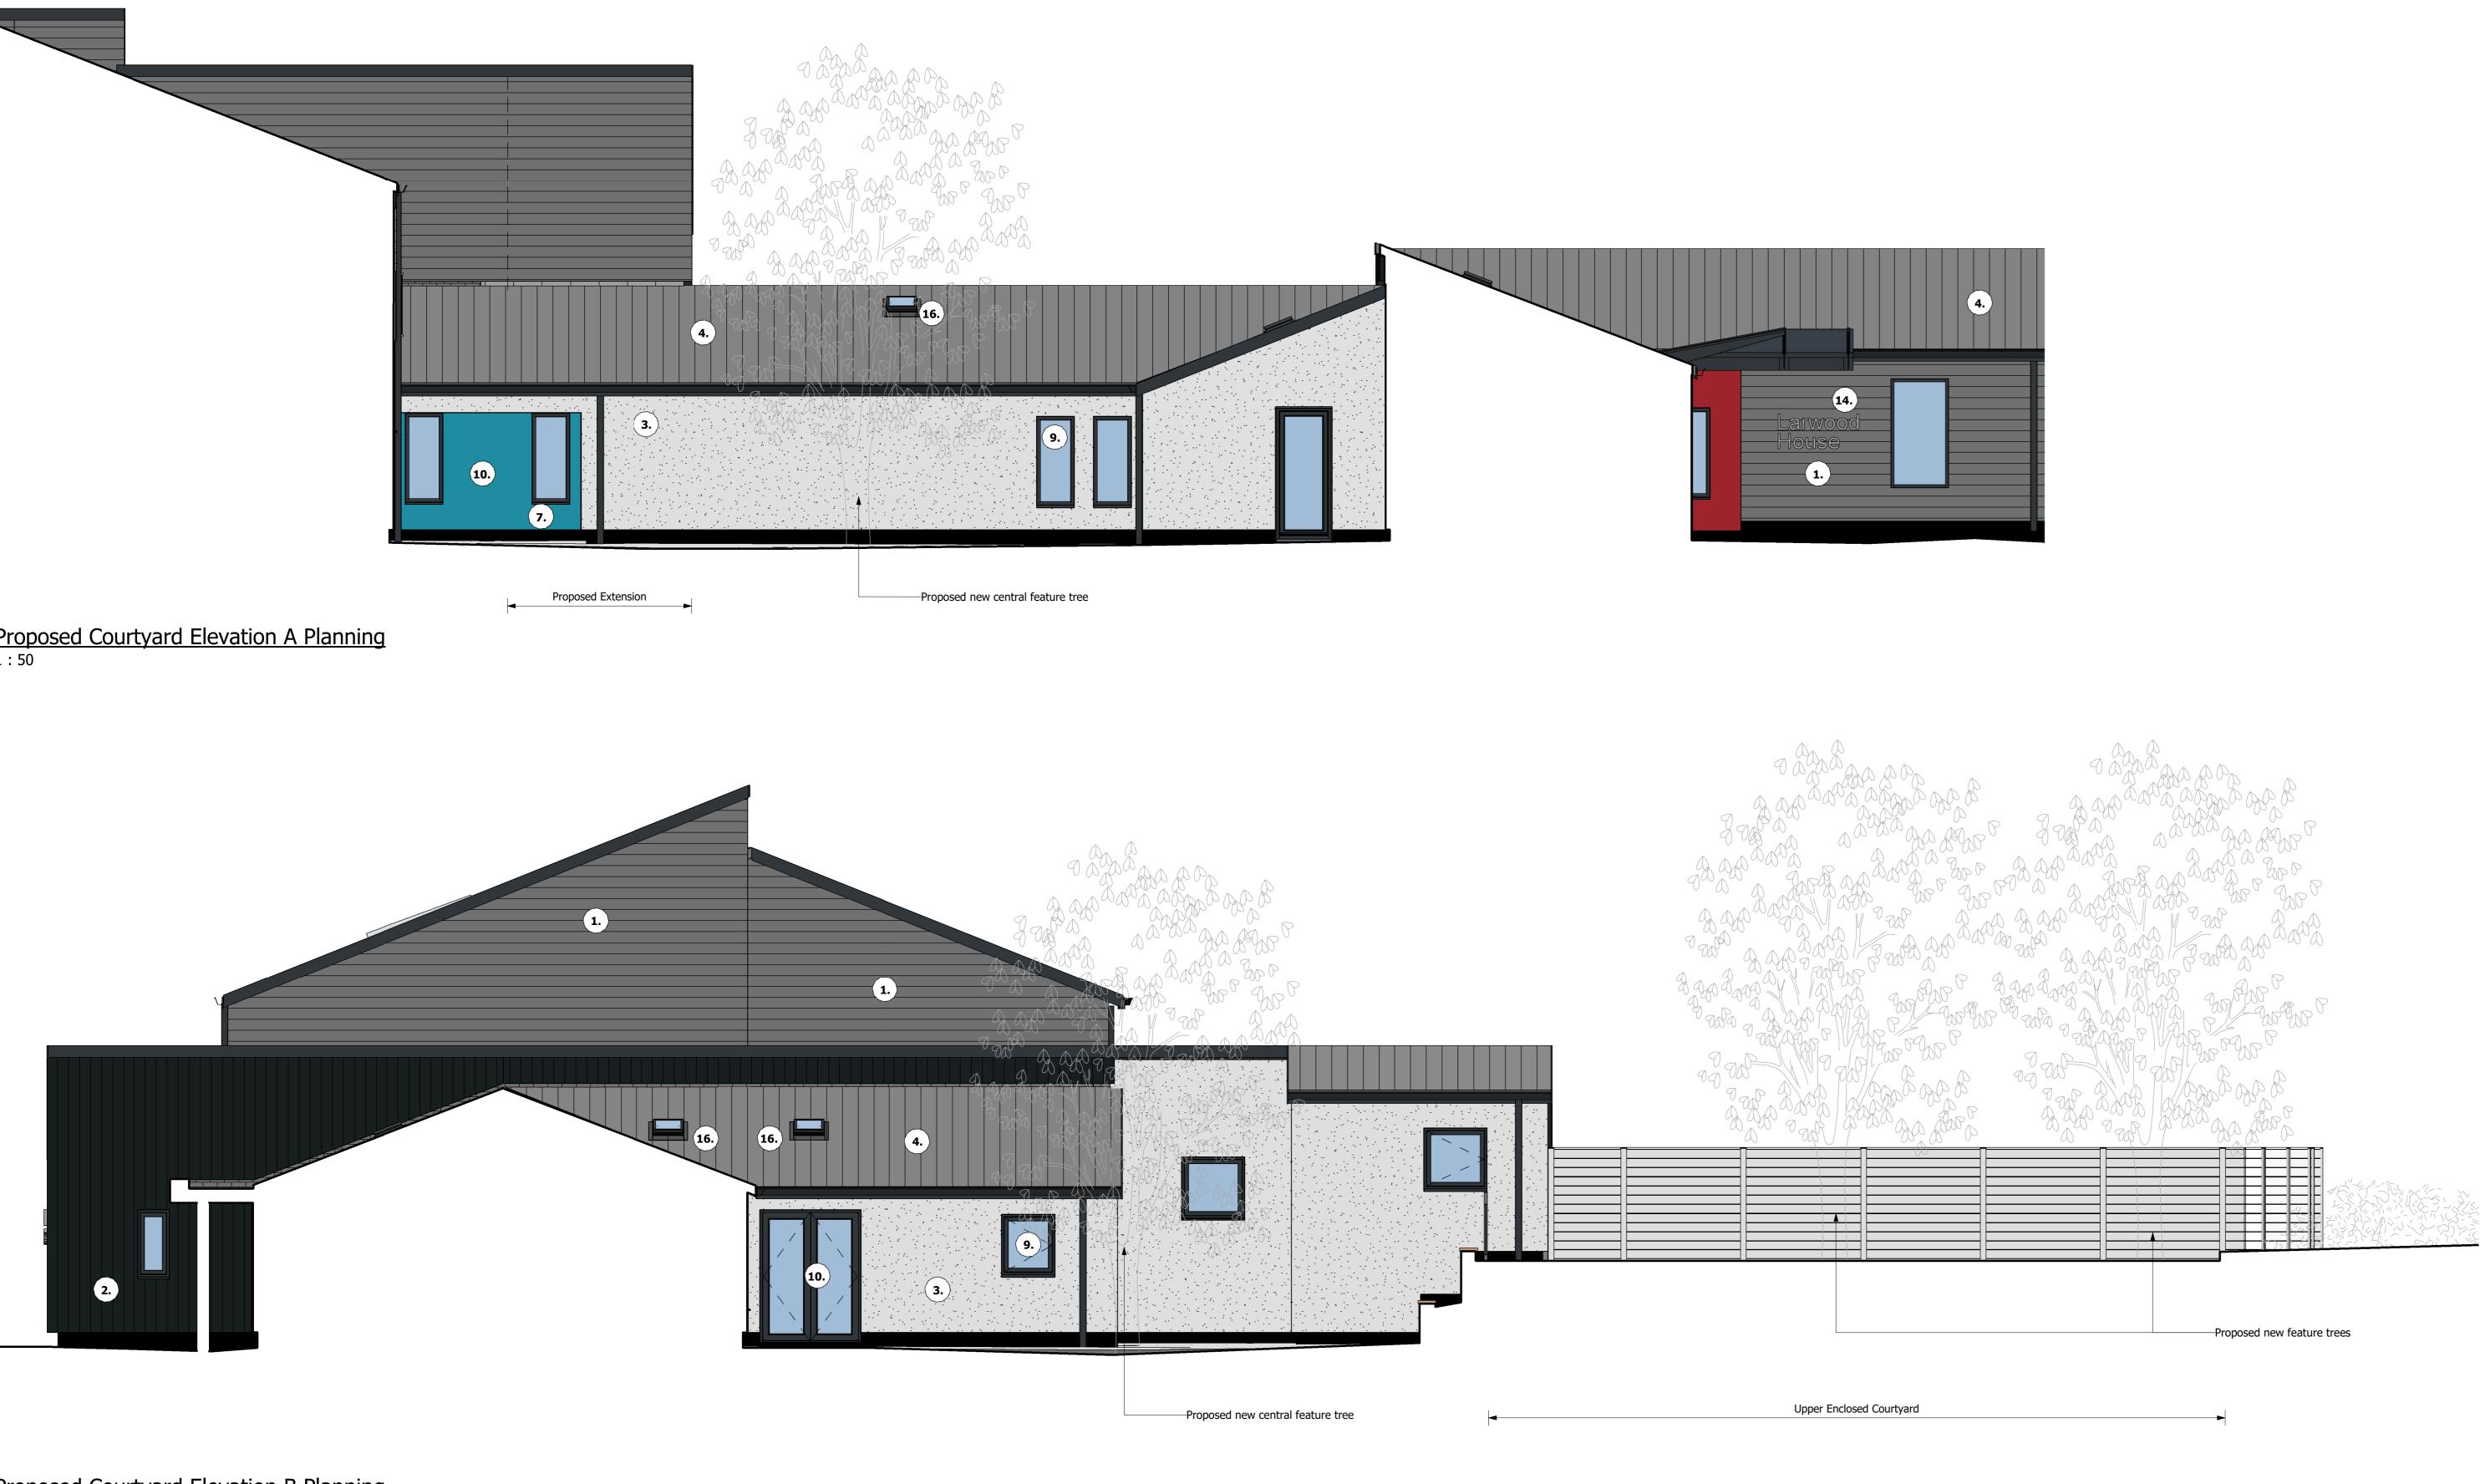

| Materials Key: |                                                                                                                                                                                                                                                                                                                                                                            |
|----------------|----------------------------------------------------------------------------------------------------------------------------------------------------------------------------------------------------------------------------------------------------------------------------------------------------------------------------------------------------------------------------|
| 1.             | Horizontal Cedral Cladding<br>Horizontally installed fibre cement planks with<br>timber effect integral pattern and colour matched<br>aluminium profiles to junctions and flashings.<br>Size: Regular continuous plank lengths<br>Finish: Cedral Click Planks<br>Colour: Light Grey (RAL tbc)                                                                              |
| 2.             | <b>Vertical Cedral Cladding</b><br>Vertically installed fibre cement planks with timber<br>effect integral pattern and colour matched<br>aluminium profiles to junctions and flashings.<br>Size: Regular continuous plank lengths<br>Finish: Cedral Click Planks<br>Colour: Dark Grey / Black (RAL tbc)                                                                    |
| 3.             | <b>Render</b><br>Smooth K-Rend Render<br>Finish: Fine grade finish<br>Colour: Off-White (RAL tbc)                                                                                                                                                                                                                                                                          |
| 4.             | <b>Roof to be stripped and replaced</b><br>Concrete interlocking rooftiles<br>Colour: Mid to Dark Grey (RAL tbc)                                                                                                                                                                                                                                                           |
| 5.             | <b>Juliet Balconies</b><br>Wall mounted Royal Chrome anodised balustrade<br>and fixings with toughened clear polished glass                                                                                                                                                                                                                                                |
| 6.             | <b>External Balconies</b><br>Floor mounted Royal Chrome anodised balustrade<br>and fixings with toughened clear polished glass                                                                                                                                                                                                                                             |
| 7.             | Aluminium Feature Panels<br>Finish: Class 1 polyester powder coated<br>Colour: Varies per location<br>Proposed: Red, Orange and Blue (RAL tbc)                                                                                                                                                                                                                             |
| 8.             | <b>Aluminium Fascia / Canopy</b><br>Finish: Class 1 polyester powder coated<br>Colour: Dark Grey (RAL tbc)                                                                                                                                                                                                                                                                 |
| 9.             | Windows all to be replaced<br>Finish: UPVC double glazed<br>Colour: Varies to achieve contrast with cladding<br>Dark Grey (RAL tbc) within Materials 1. & 3.<br>Light Grey (RAL tbc) within Material 2.                                                                                                                                                                    |
| 10.            | <ul> <li>Doors all to be replaced</li> <li>Finish: UPVC double glazed. Sliding doors where<br/>Juliet Balconies are provided.</li> <li>Colour: Varies to achieve contrast with cladding<br/>Dark Grey (RAL tbc) within Materials 1. &amp; 3.<br/>Light Grey (RAL tbc) within Material 2.</li> </ul>                                                                        |
| 11.            | Curtain Wall System<br>Extruded aluminium alloy with vertical and horizontal<br>pressure plate and cover caps.<br>Panels: Double glazed or spandrel panel.<br>Spandrel panel to consist of external pane to<br>match double glazed panel with ceramic<br>inner pane, colour to match frame.<br>Finish: Polyester powder coated satin finish<br>Colour: Dark Grey (RAL tbc) |
| 12.            | <b>Rainwater Goods to be replaced</b><br>Extruded Aluminium square profile flush joint<br>pipework, with plain rectangular hoppers and box<br>guttering.<br>Finish: Class 1 polyester powder coated<br>Colour: Dark Grey (RAL tbc)                                                                                                                                         |
| 13.            | <b>Damp Proof Painted Brickwork</b><br>Existing brickwork to be coated in damp proof paint<br>Finish: Matt<br>Colour: Black                                                                                                                                                                                                                                                |
| 14.            | <b>Metal Signage</b><br>To be confirmed.                                                                                                                                                                                                                                                                                                                                   |
| 15.            | <b>Entrance Canopy</b><br>Cantilevered steel framework and concealed gutter<br>with clear canopy roof<br>Finish: Polyester powder coated<br>Colour: Dark Grey (RAL tbc)                                                                                                                                                                                                    |
| 16.            | <b>Pitched Roof Sun Tunnels</b><br>Finish: Polyurethane black framed external<br>profile with a flexible reflective fibreglass tunnel<br>to provide natural daylight into the building.                                                                                                                                                                                    |
| 17.            | <b>Rooflight</b><br>Fixed (non opening) flat glass rooflight with<br>external aluminium finish                                                                                                                                                                                                                                                                             |
| 18.            | <b>Louvre</b><br>Acoustic and insulated metal louvre.<br>Colour: To match external cladding                                                                                                                                                                                                                                                                                |
| 19.            | <b>Photovoltaic Panel</b><br>Shown indicatively.<br>Size, number and position to be confirmed                                                                                                                                                                                                                                                                              |