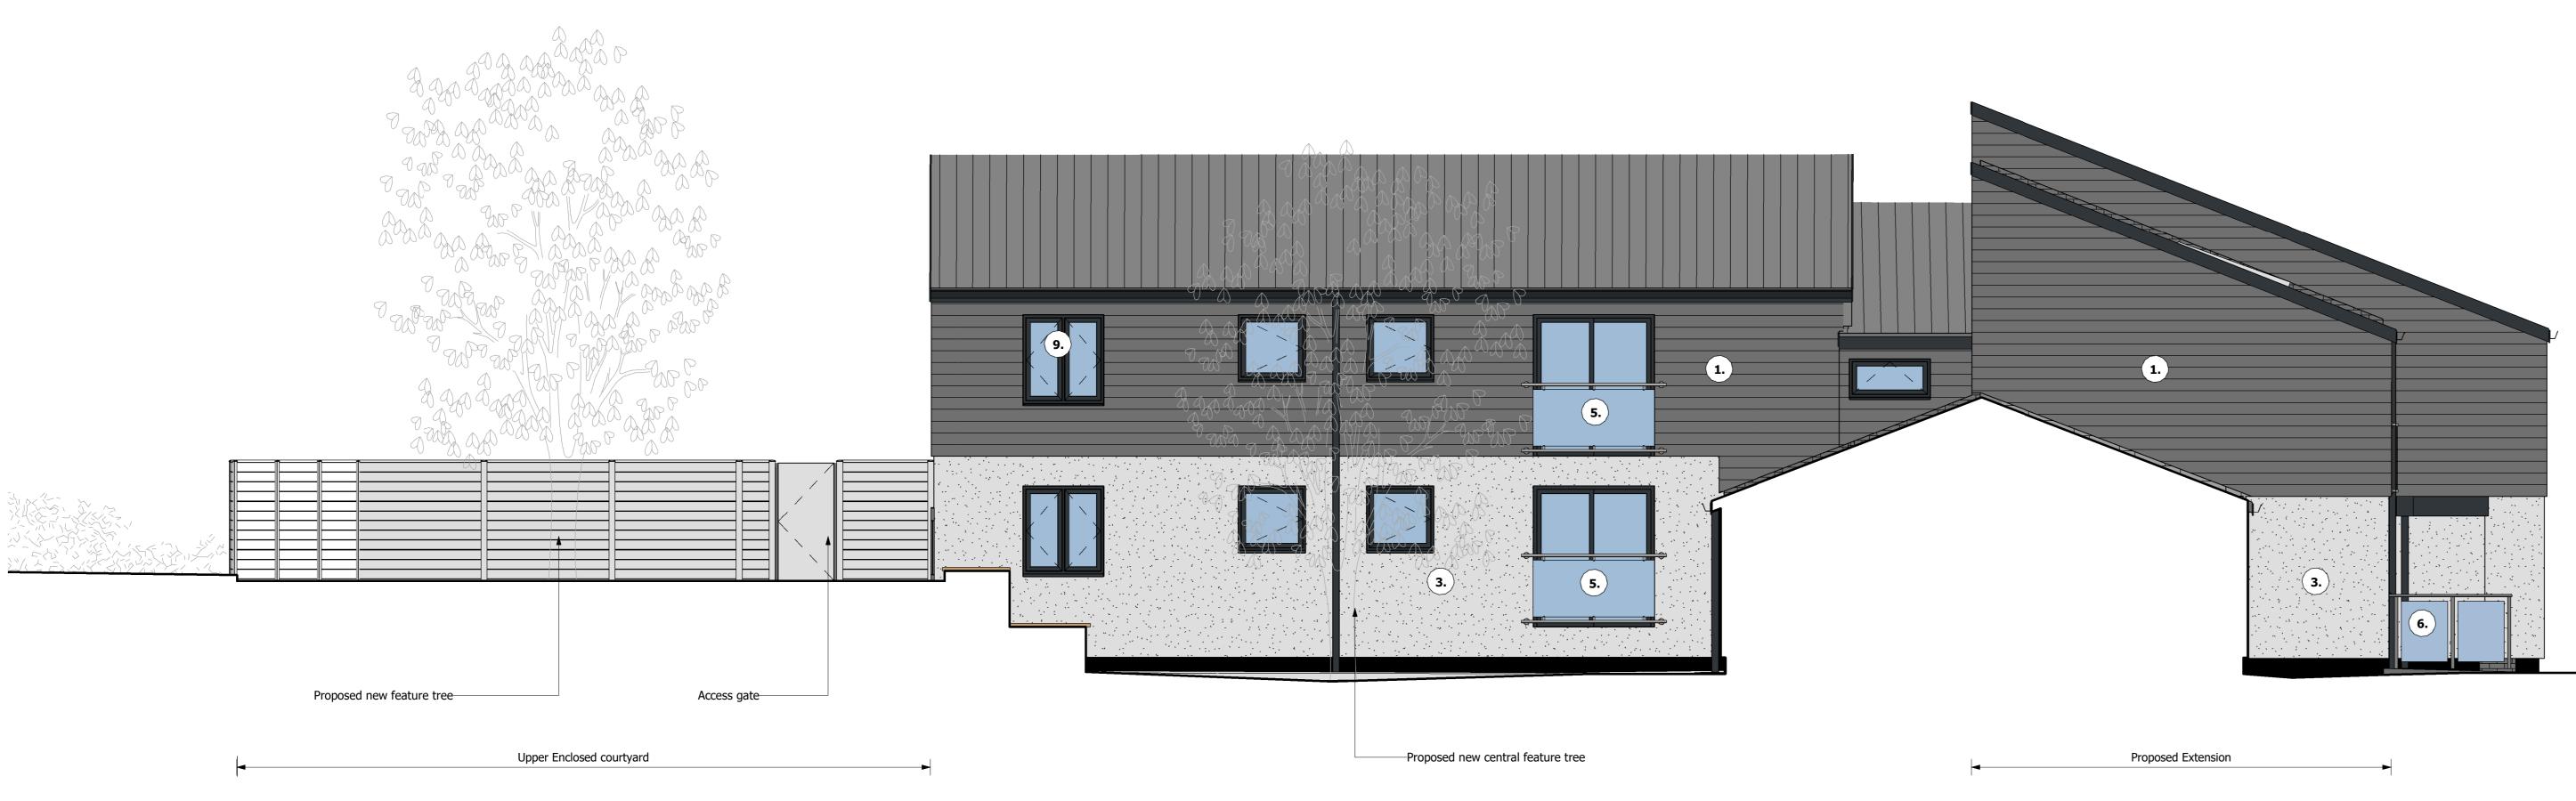

| Materials Key: |                                                                                                                                                                                                                                                                                                                                                                            |
|----------------|----------------------------------------------------------------------------------------------------------------------------------------------------------------------------------------------------------------------------------------------------------------------------------------------------------------------------------------------------------------------------|
| 1.             | Horizontal Cedral Cladding<br>Horizontally installed fibre cement planks with<br>timber effect integral pattern and colour matched<br>aluminium profiles to junctions and flashings.<br>Size: Regular continuous plank lengths<br>Finish: Cedral Click Planks<br>Colour: Light Grey (RAL tbc)                                                                              |
| 2.             | <b>Vertical Cedral Cladding</b><br>Vertically installed fibre cement planks with timber<br>effect integral pattern and colour matched<br>aluminium profiles to junctions and flashings.<br>Size: Regular continuous plank lengths<br>Finish: Cedral Click Planks<br>Colour: Dark Grey / Black (RAL tbc)                                                                    |
| 3.             | <b>Render</b><br>Smooth K-Rend Render<br>Finish: Fine grade finish<br>Colour: Off-White (RAL tbc)                                                                                                                                                                                                                                                                          |
| 4.             | <b>Roof to be stripped and replaced</b><br>Concrete interlocking rooftiles<br>Colour: Mid to Dark Grey (RAL tbc)                                                                                                                                                                                                                                                           |
| 5.             | <b>Juliet Balconies</b><br>Wall mounted Royal Chrome anodised balustrade<br>and fixings with toughened clear polished glass                                                                                                                                                                                                                                                |
| 6.             | <b>External Balconies</b><br>Floor mounted Royal Chrome anodised balustrade<br>and fixings with toughened clear polished glass                                                                                                                                                                                                                                             |
| 7.             | Aluminium Feature Panels<br>Finish: Class 1 polyester powder coated<br>Colour: Varies per location<br>Proposed: Red, Orange and Blue (RAL tbc)                                                                                                                                                                                                                             |
| 8.             | <b>Aluminium Fascia / Canopy</b><br>Finish: Class 1 polyester powder coated<br>Colour: Dark Grey (RAL tbc)                                                                                                                                                                                                                                                                 |
| 9.             | Windows all to be replaced<br>Finish: UPVC double glazed<br>Colour: Varies to achieve contrast with cladding<br>Dark Grey (RAL tbc) within Materials 1. & 3.<br>Light Grey (RAL tbc) within Material 2.                                                                                                                                                                    |
| 10.            | <ul> <li>Doors all to be replaced</li> <li>Finish: UPVC double glazed. Sliding doors where<br/>Juliet Balconies are provided.</li> <li>Colour: Varies to achieve contrast with cladding<br/>Dark Grey (RAL tbc) within Materials 1. &amp; 3.<br/>Light Grey (RAL tbc) within Material 2.</li> </ul>                                                                        |
| 11.            | Curtain Wall System<br>Extruded aluminium alloy with vertical and horizontal<br>pressure plate and cover caps.<br>Panels: Double glazed or spandrel panel.<br>Spandrel panel to consist of external pane to<br>match double glazed panel with ceramic<br>inner pane, colour to match frame.<br>Finish: Polyester powder coated satin finish<br>Colour: Dark Grey (RAL tbc) |
| 12.            | <b>Rainwater Goods to be replaced</b><br>Extruded Aluminium square profile flush joint<br>pipework, with plain rectangular hoppers and box<br>guttering.<br>Finish: Class 1 polyester powder coated<br>Colour: Dark Grey (RAL tbc)                                                                                                                                         |
| 13.            | <b>Damp Proof Painted Brickwork</b><br>Existing brickwork to be coated in damp proof paint<br>Finish: Matt<br>Colour: Black                                                                                                                                                                                                                                                |
| 14.            | <b>Metal Signage</b><br>To be confirmed.                                                                                                                                                                                                                                                                                                                                   |
| 15.            | <b>Entrance Canopy</b><br>Cantilevered steel framework and concealed gutter<br>with clear canopy roof<br>Finish: Polyester powder coated<br>Colour: Dark Grey (RAL tbc)                                                                                                                                                                                                    |
| 16.            | <b>Pitched Roof Sun Tunnels</b><br>Finish: Polyurethane black framed external<br>profile with a flexible reflective fibreglass tunnel<br>to provide natural daylight into the building.                                                                                                                                                                                    |
| 17.            | <b>Rooflight</b><br>Fixed (non opening) flat glass rooflight with<br>external aluminium finish                                                                                                                                                                                                                                                                             |
| 18.            | <b>Louvre</b><br>Acoustic and insulated metal louvre.<br>Colour: To match external cladding                                                                                                                                                                                                                                                                                |
| 19.            | <b>Photovoltaic Panel</b><br>Shown indicatively.<br>Size, number and position to be confirmed                                                                                                                                                                                                                                                                              |