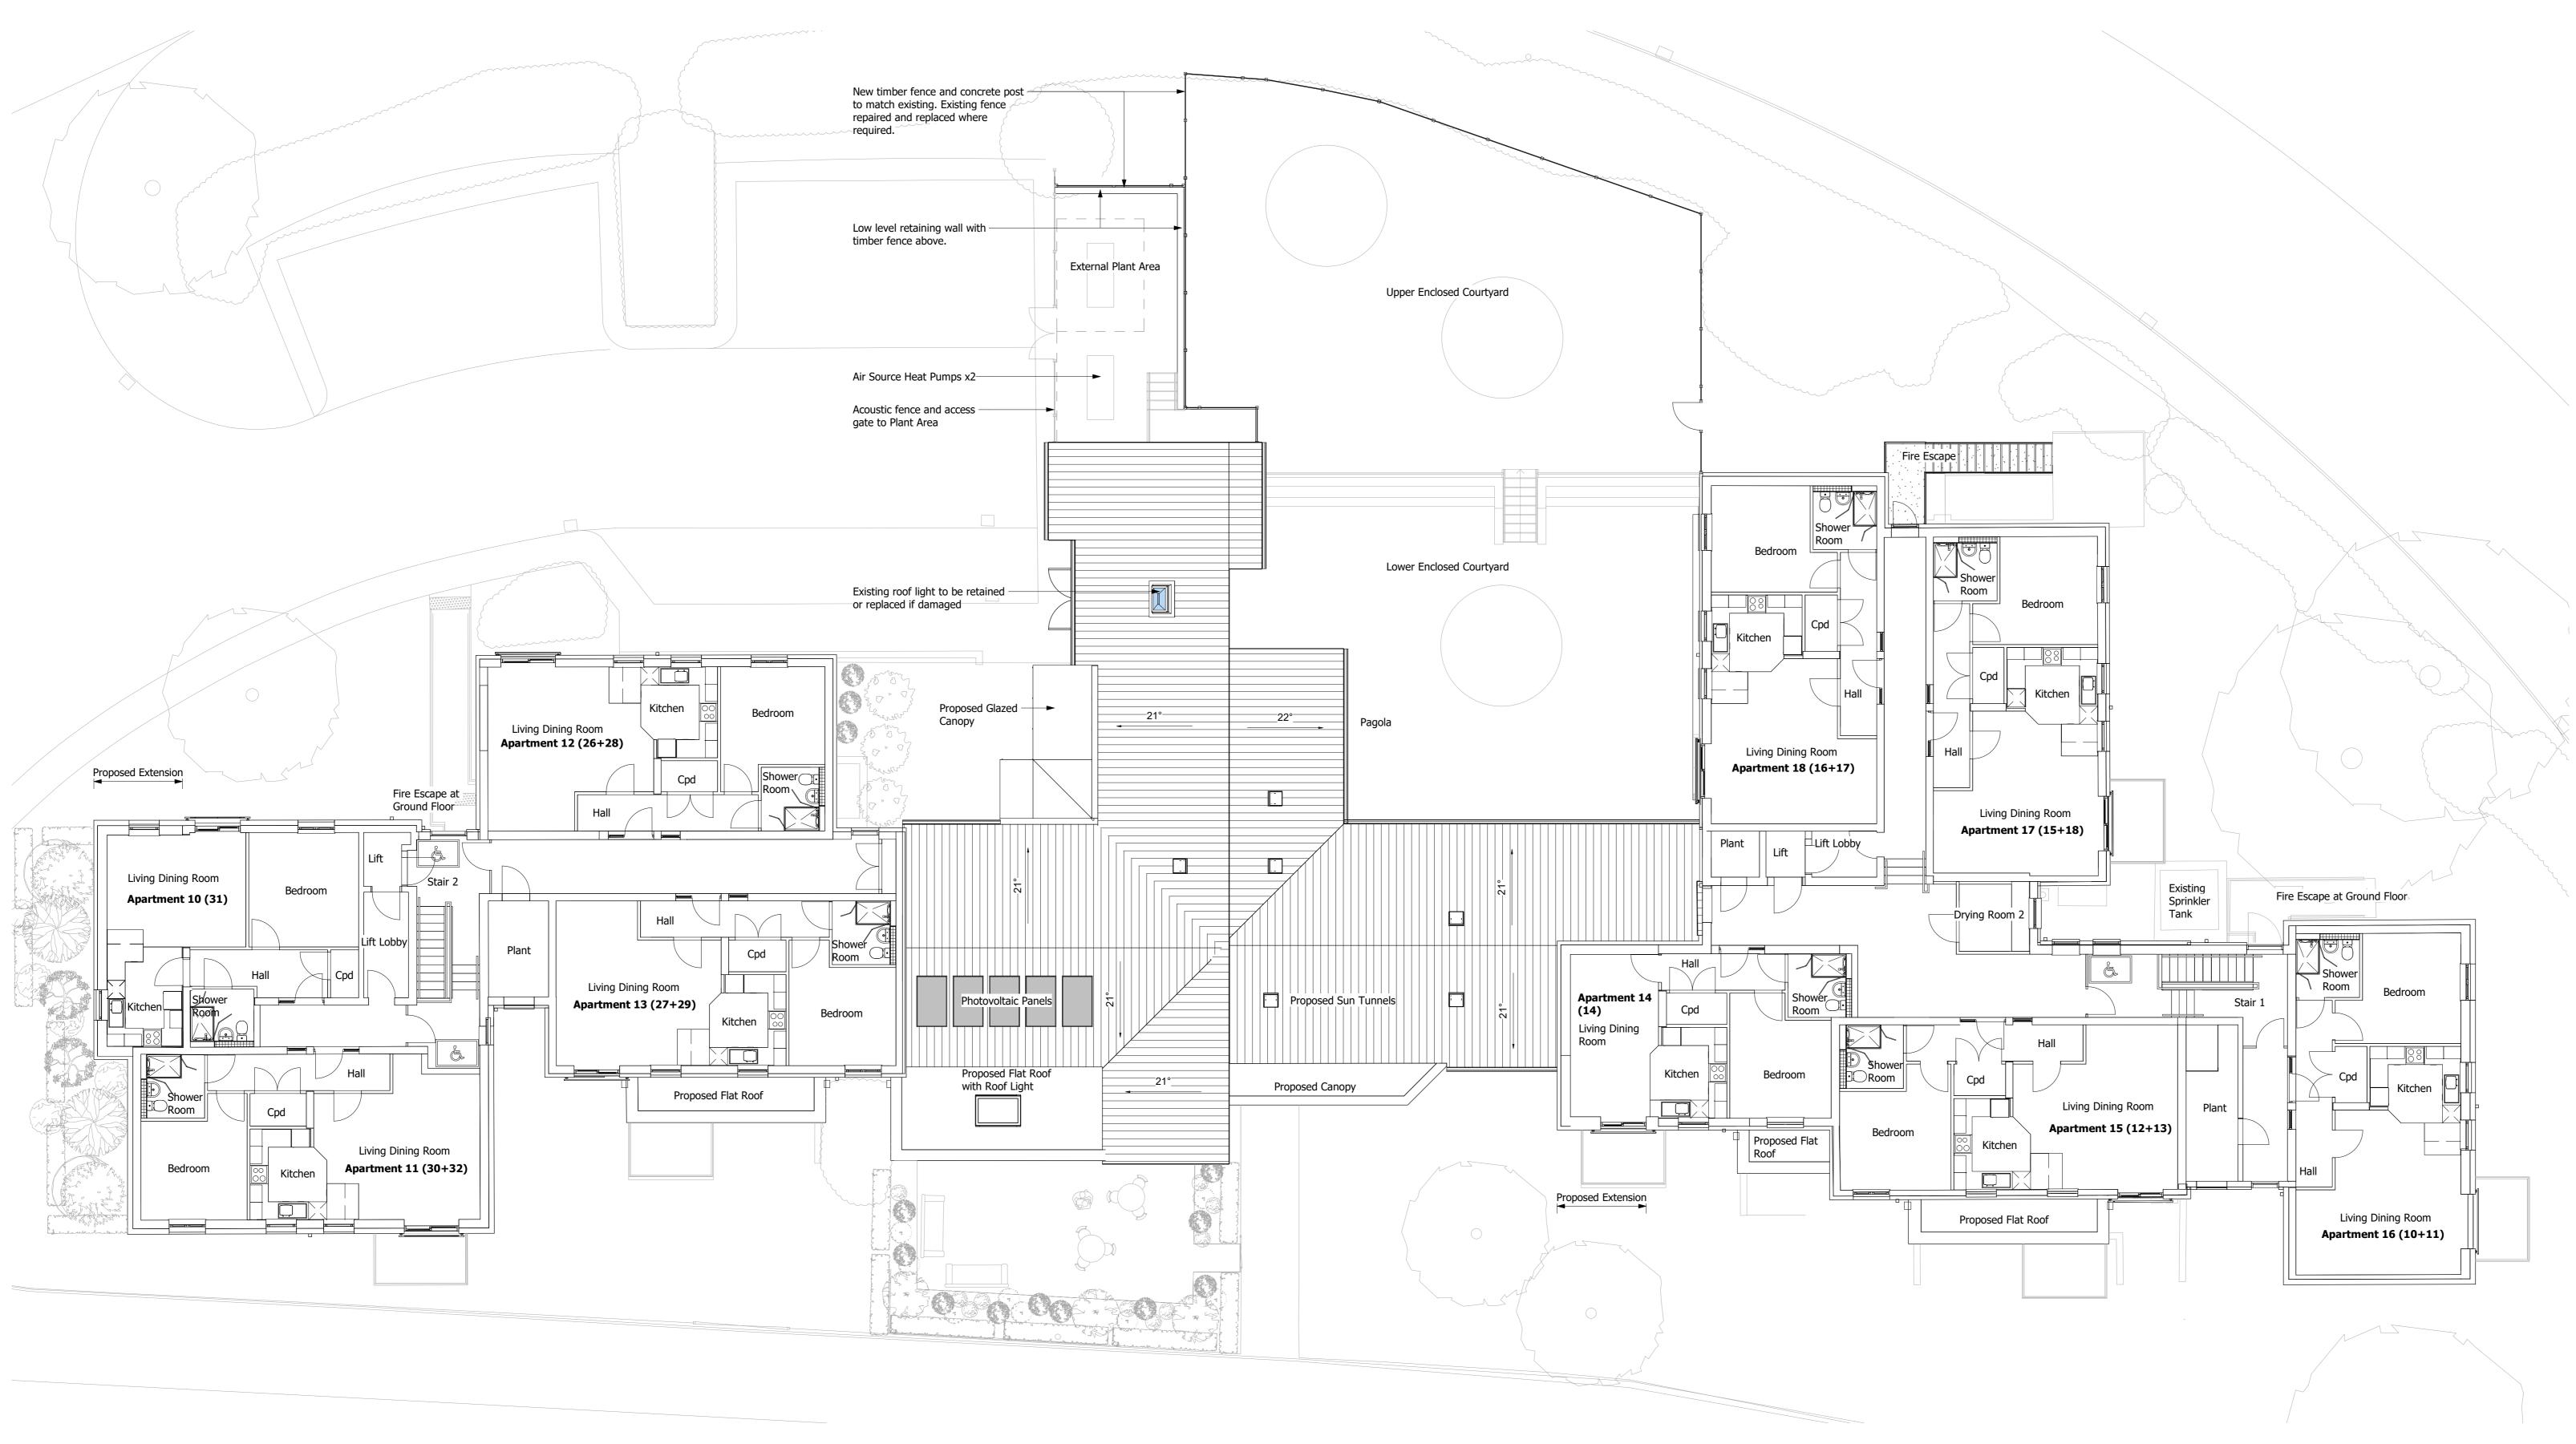

Proposed First Floor Planning

P03 Updated following propopsed demolition of the Former Warden's House DF 16.04.2: P02RIBA STAGE 003 ISSUED FOR COMMENT AND REVIEWDF15.01.21P01Issued For PlanningDF18.12.20

Numbering in brackets following apartment number indicates the previous studio numbering.

2. Do not scale this drawing.

Larwood House Refurbishment & Remodelling

Proposed First Floor Plan

Project Originator Volume Level Type Role Number 190340 -WDK- ZZ - 01 - DR - A - 04011