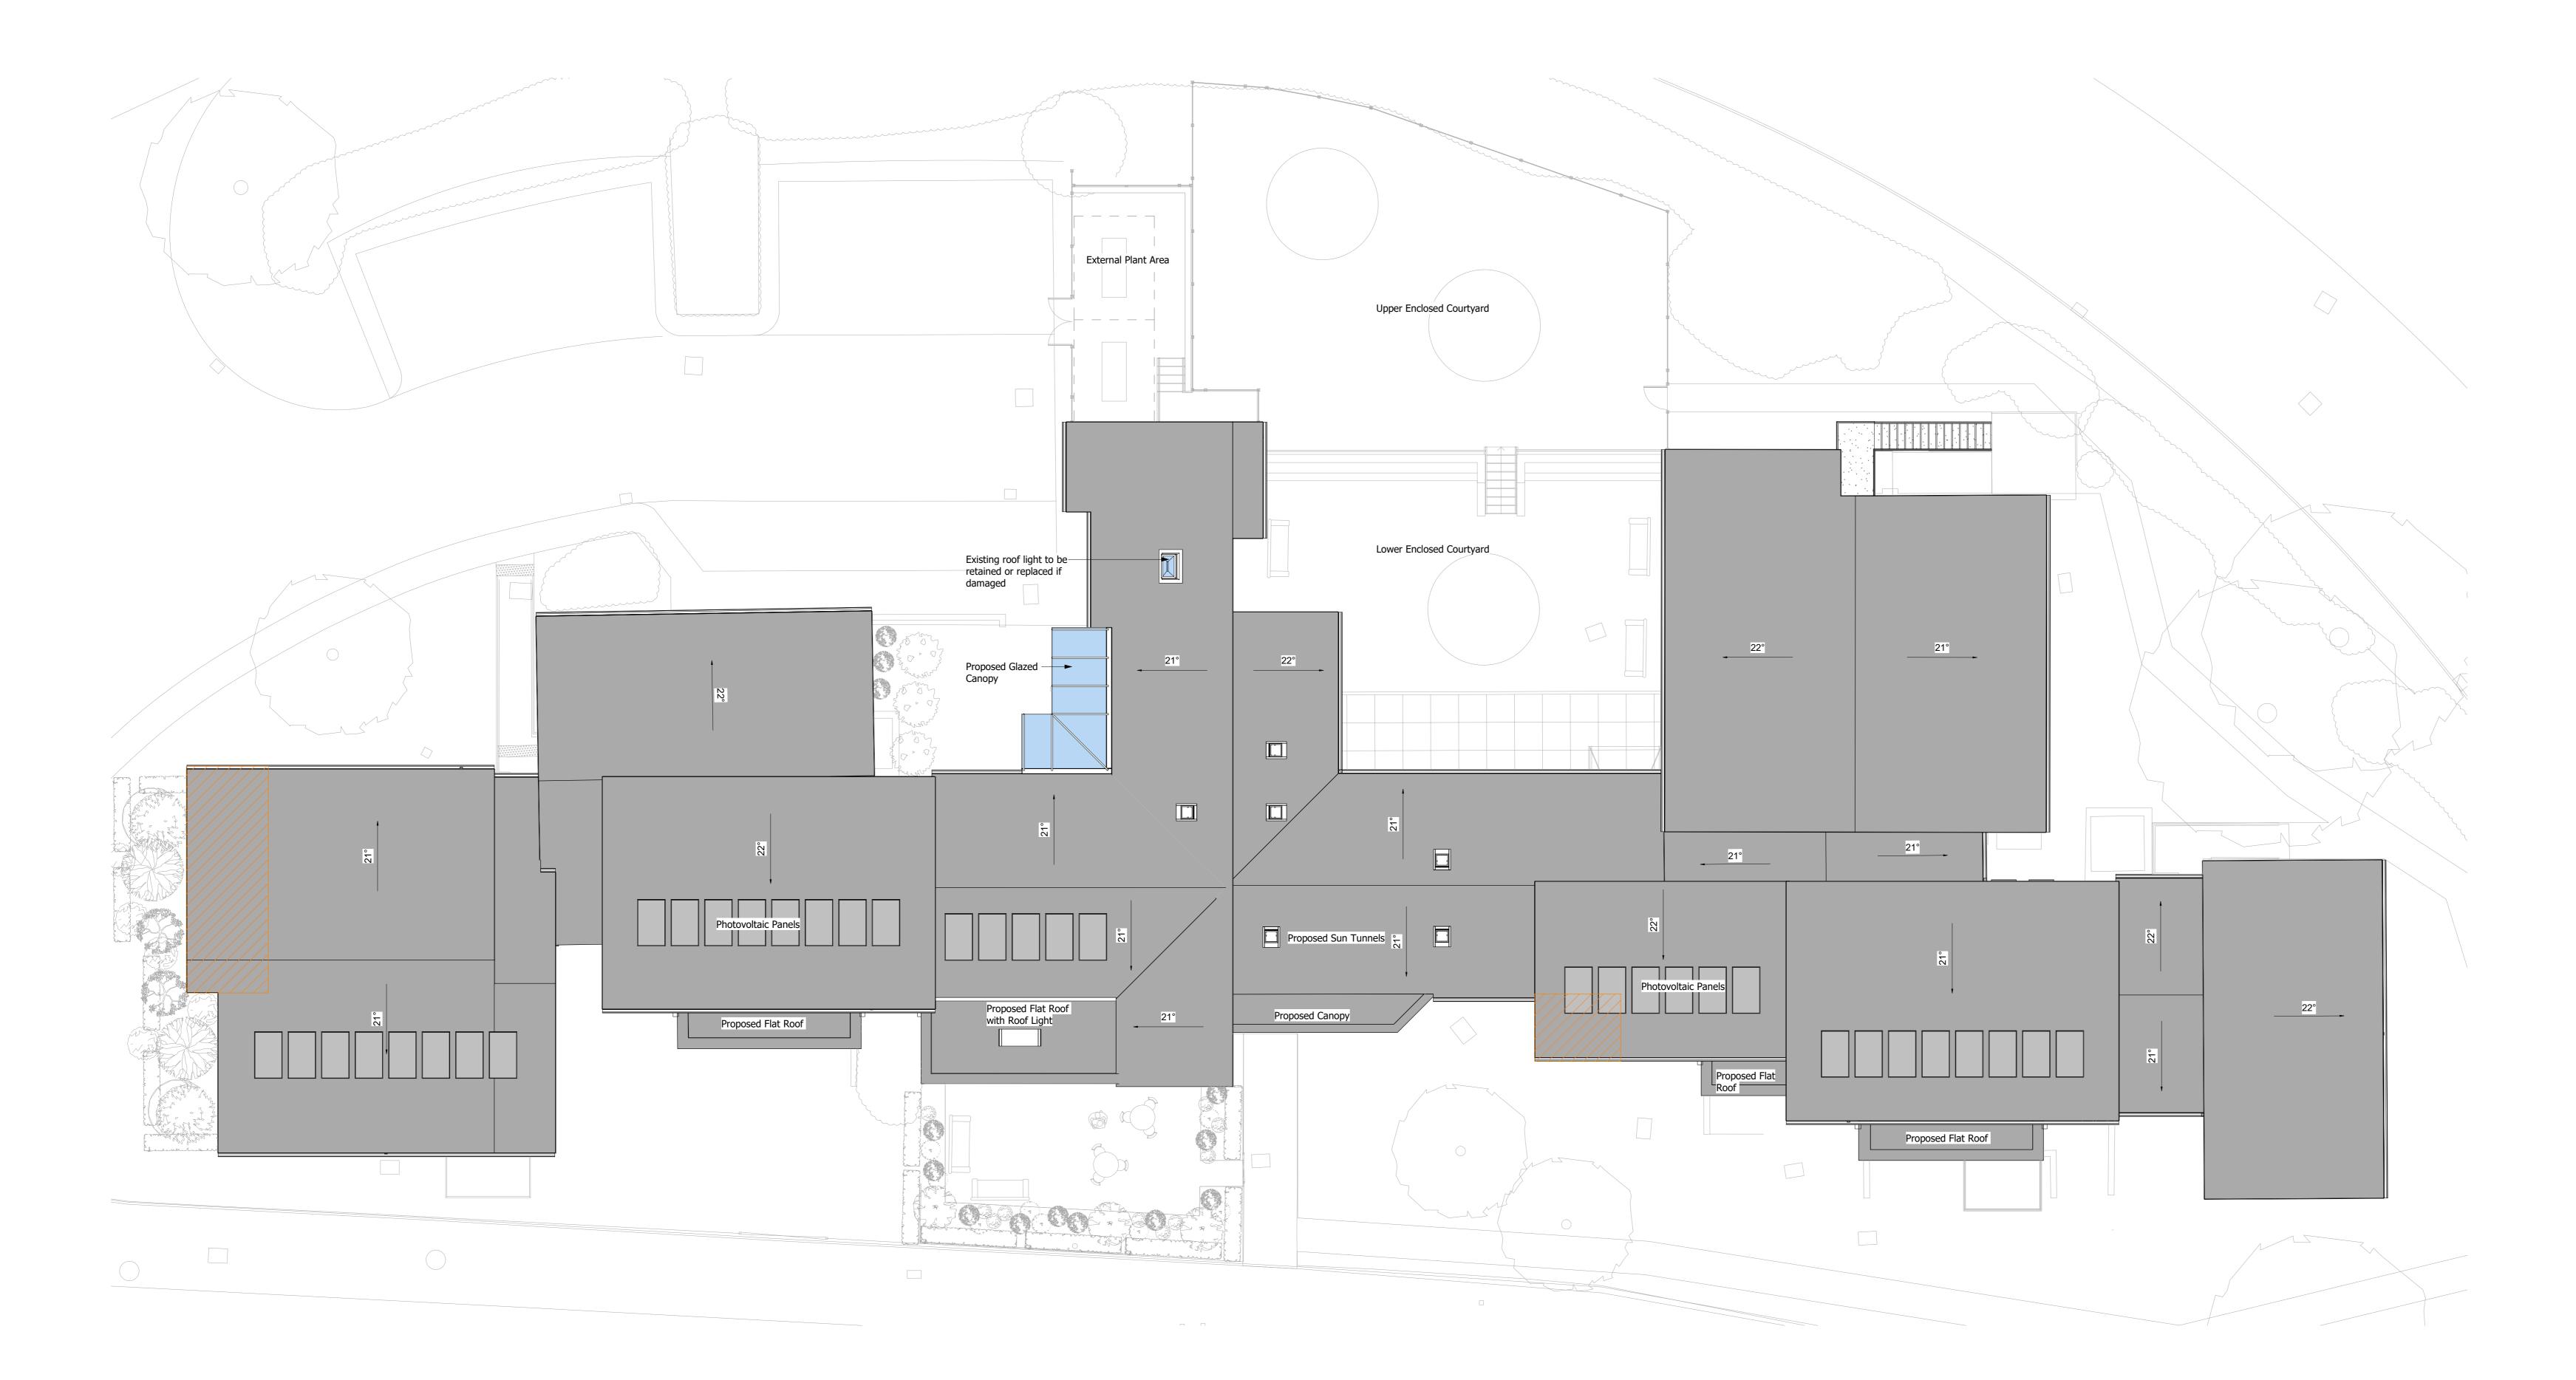

## <u>Notes</u>

1. If in doubt, ask the Project Lead.

- 2. Do not scale this drawing. 3. All dimensions are in millimetres unless stated otherwise.
- 4. This drawing is to be read in conjunction with all other relevant drawings and specifications.
- 5. All Proprietary items to be installed in strict compliance with manufacturers instructions and recommendations.
- 6. Photovoltaic Panels shown indicatively, number, size and position to be confirmed.

## Key:

 $\overline{}$ 

Hatched area shows the extent of extension. Roof pitch to match existing.

P03 Updated following propopsed demolition of the Former DF 16.04.21 Warden's House

190340 Suitability | Suitable For S3 - Suitable for Review & Comment Created Revision Scale As indicated @ A0 09.12.20 P03 Project Lead Drawn KN Checked DF Reviewed SD Approved SE for Issue Waldeck