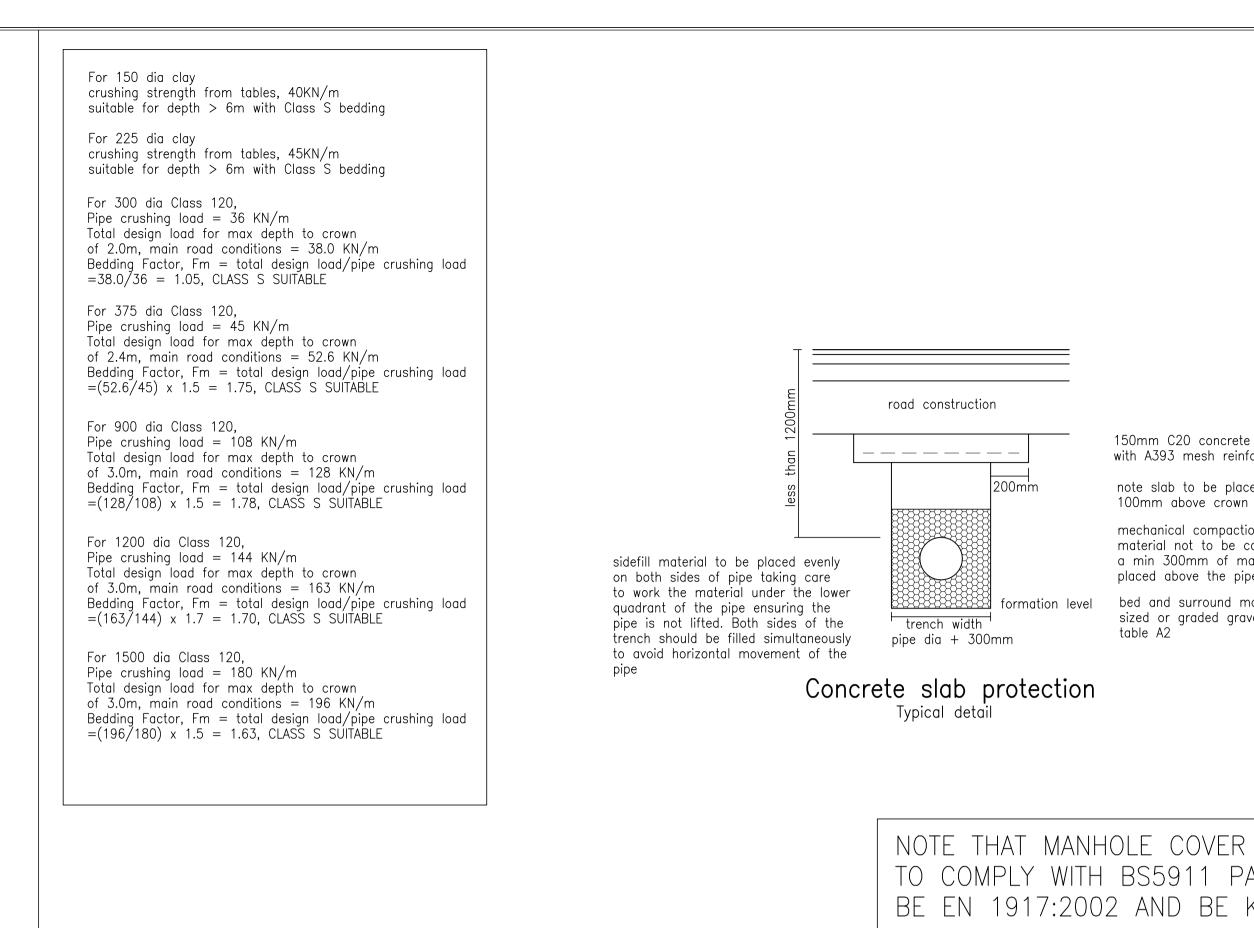

| e slab reinforced<br>forcement<br>ced minimum<br>n of pipe<br>ion of main backfill<br>commenced until<br>naterial has been<br>pe crown<br>naterial to be single<br>ivel to WIS 4-08-02 | PIPE DIA + 300MM<br>selected backfill to<br>underside of existing<br>road formation<br>selected fill<br>Selected fill<br>Somm<br>granular material<br>Class S Bedding<br>Typical detail                                                                                                                                                                                                                                                    |
|----------------------------------------------------------------------------------------------------------------------------------------------------------------------------------------|--------------------------------------------------------------------------------------------------------------------------------------------------------------------------------------------------------------------------------------------------------------------------------------------------------------------------------------------------------------------------------------------------------------------------------------------|
| SLABS<br>ART 3/<br>KITEMARKED                                                                                                                                                          | to be use                                                                                                                                                                                                                                                                                                                                                                                                                                  |
|                                                                                                                                                                                        | Revision.<br>James Eaton Design Ltd<br>Design Consultant 1992-2021<br>Development • Highways • Drainage<br>Stoneycroft, Brackenhill, Ackworth,<br>Pontefract, West Yorkshire WF7 7BG.<br>Tel. 01977 618626 Fax 01977 625114<br>e-mail james@jameseatondesign.co.uk<br>Client.<br>Harron Homes<br>Site.<br>Retford<br>Phase 3<br>Title.<br>Manhole Construction :<br>Type A<br>Date: Scales. Drawing No.<br>Jan 21 1/20, 1/10 M21/1006/1010 |