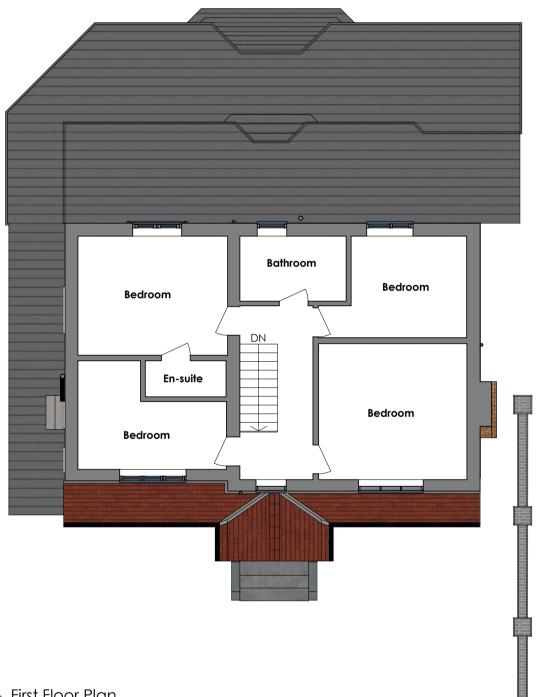

Lyndale | Harworth Road | Blyth Worksop | S81 8HQ

t: 01909 591871 | m: 07828 789651 e: chrisyorke@btinternet.com

www.yorkearchitecture.com

Proposed front and side boundary wall replacement

## 17 Littlemoor Lane Newton DE55 5TY

Project

Existing Plans

## PC406/02

Drawing

Date 25.06.2020

Drawn By RH

Scale 1:100 Sheet Size

Revision

\_

All dimensions given are to assist in the pricing of works. It is the responsibility of the person carrying out the works to verify all dimensions on site prior to placing orders or carrying out works.