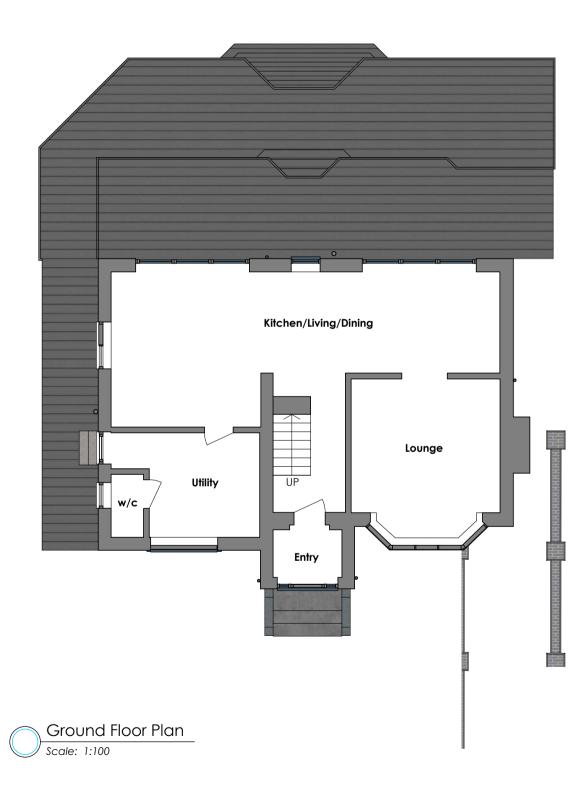

Lyndale | Harworth Road | Blyth Worksop | S81 8HQ

t: 01909 591871 | m: 07828 789651 e: chrisyorke@btinternet.com

www.yorkearchitecture.com

Proposed front and side boundary wall replacement

## 17 Littlemoor Lane Newton DE55 5TY

Project

Existing Plans

## PC406/02

Drawing

Date 25.06.2020

Drawn By RH

Scale 1:100 Sheet Size

Revision

\_

All dimensions given are to assist in the pricing of works. It is the responsibility of the person carrying out the works to verify all dimensions on site prior to placing orders or carrying out works.