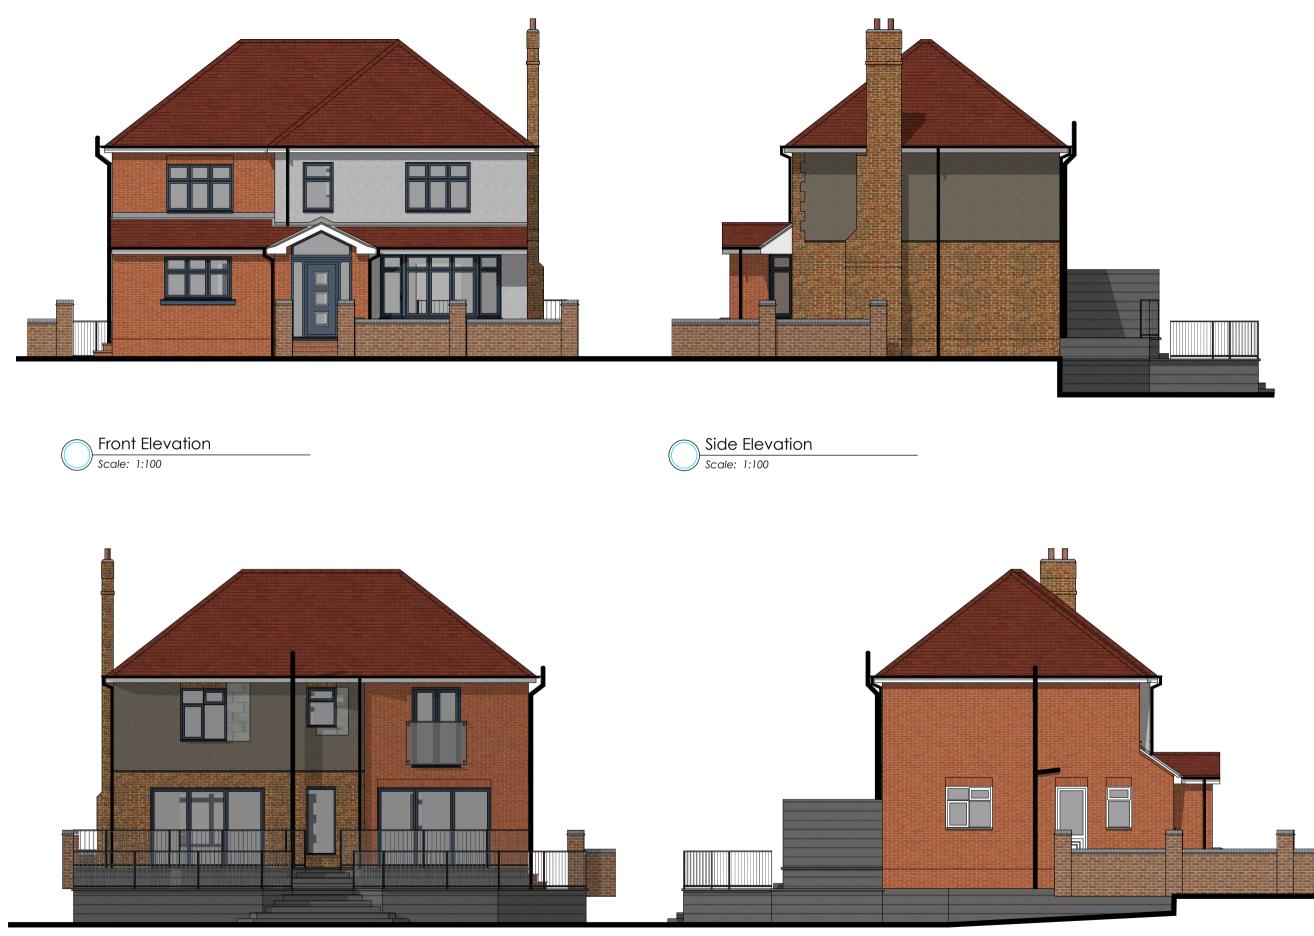

Proposed front and side boundary wall replacement

## 17 Littlemoor Lane Newton DE55 5TY

Existing Elevations

## PC406/03

Drawing

Date 25.06.2020

Drawn By RH

Scale 1:100 Sheet Size A3

Revision

\_

All dimensions given are to assist in the pricing of works. It is the responsibility of the person carrying out the works to verify all dimensions on site prior to placing orders or carrying out works.