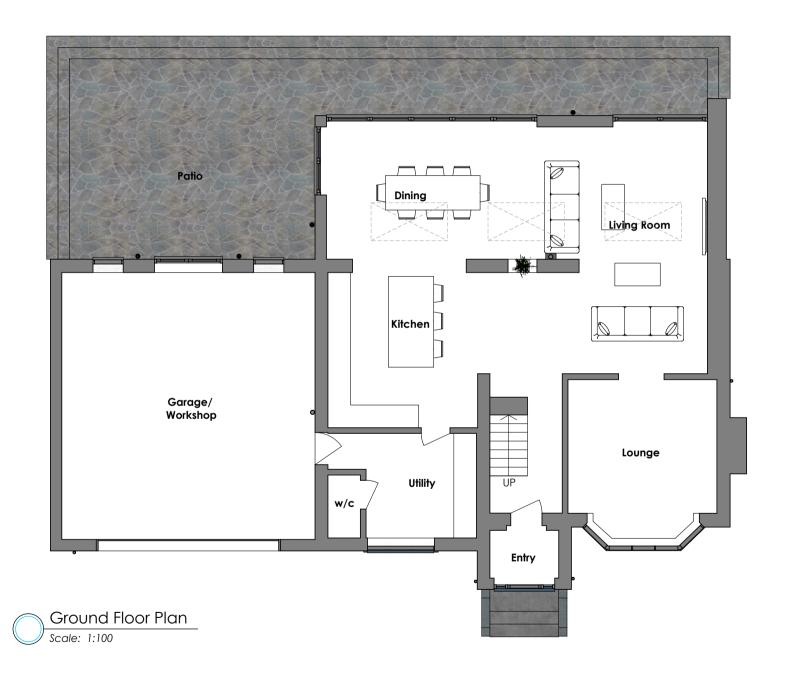

Lyndale | Harworth Road | Blyth Worksop | S81 8HQ

t: 01909 591871 | m: 07828 789651 e: chrisyorke@btinternet.com

www.yorkearchitecture.com

Proposed front and side boundary wall replacement

## 17 Littlemoor Lane Newton DE55 5TY

Proposed Ground Floor Plans

# PC406/04

Drawing

Date 04.06.2021

Drawn By ΑK

Scale

Sheet Size

Α3

1:100 Revision

All dimensions given are to assist in the pricing of works. It is the responsibility of the person carrying out the works to verify all dimensions on site prior to placing orders or carrying out works.