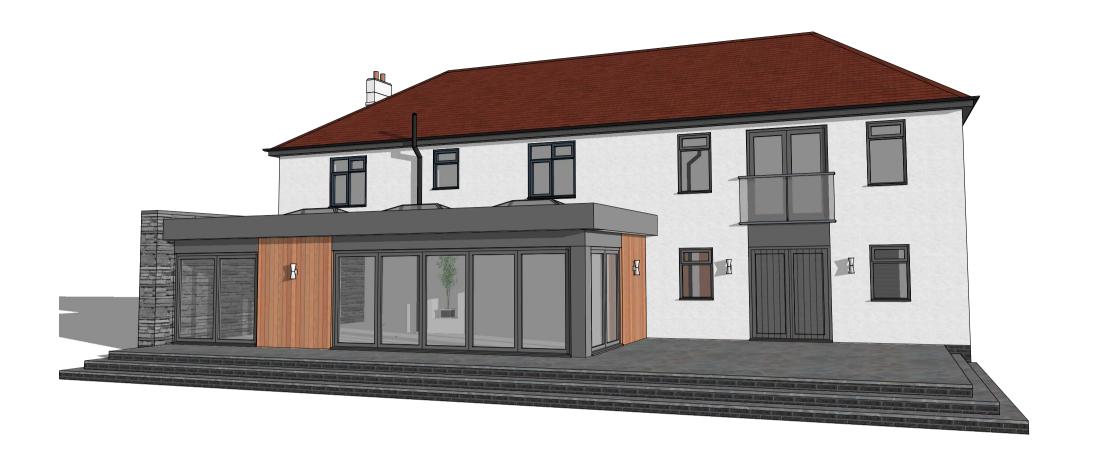

Note

Lyndale | Harworth Road | Blyth Worksop | S81 8HQ

t: 01909 591871 | m: 07828 789651 e: chrisyorke@btinternet.com

www.yorkearchitecture.com

Proposed front and side boundary wall replacement

## 17 Littlemoor Lane Newton DE55 5TY

Proposed Pespectives

# PC406/07

Drawing

Date **04.06.2021** 

Drawn By

AK

Scale NTS

Sheet Size A3

Revision C

All dimensions given are to assist in the pricing of works. It is the responsibility of the person carrying out the works to verify all dimensions on site prior to placing orders or carrying out works.