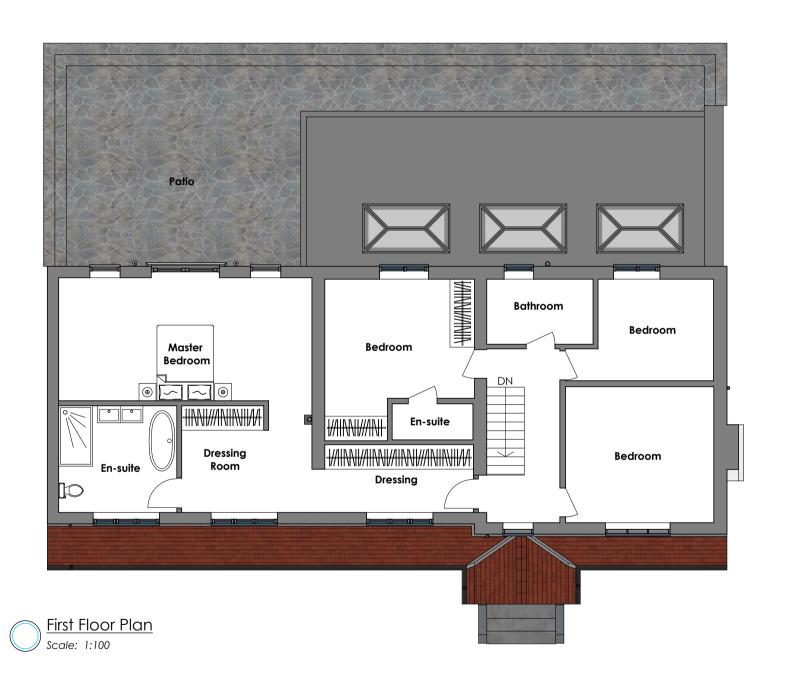

Lyndale | Harworth Road | Blyth Worksop | S81 8HQ

t: 01909 591871 | m: 07828 789651 e: chrisyorke@btinternet.com

www.yorkearchitecture.com

Proposed front and side boundary wall replacement

## 17 Littlemoor Lane Newton DE55 5TY

Proposed Plans

# PC406/05

Date 04.06.2021

Drawn By ΑK

Scale

Sheet Size

Α3

Revision

1:100

All dimensions given are to assist in the pricing of works. It is the responsibility of the person carrying out the works to verify all dimensions on site prior to placing orders or carrying out works.