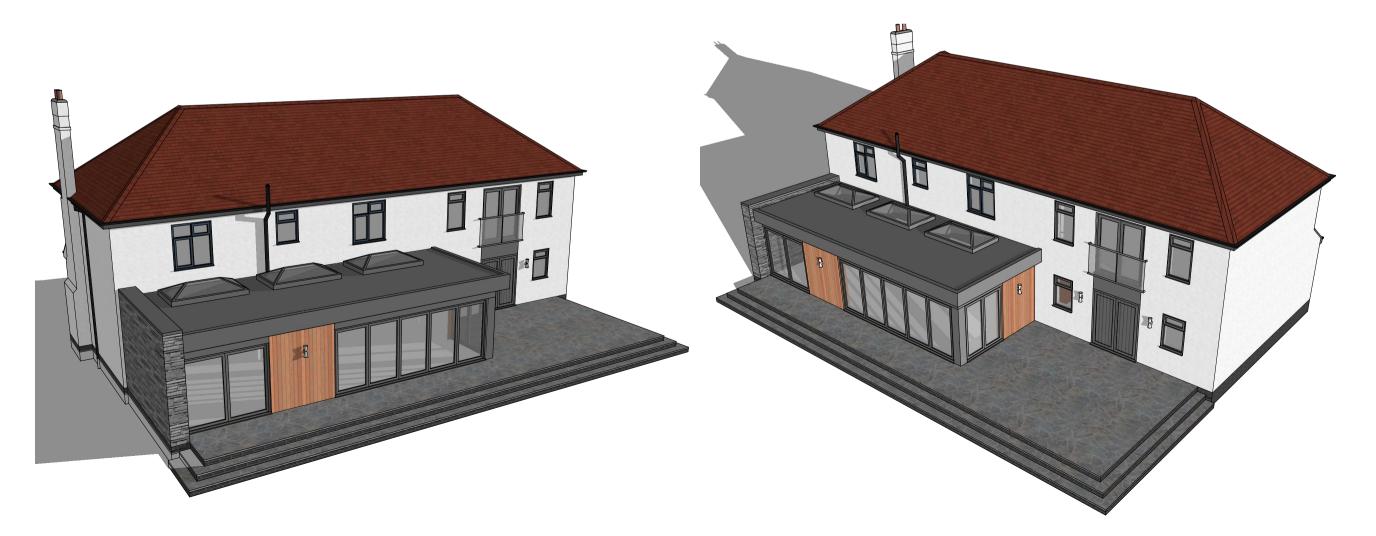

Note

Lyndale | Harworth Road | Blyth Worksop | S81 8HQ

t: 01909 591871 | m: 07828 789651 e: chrisyorke@btinternet.com

www.yorkearchitecture.com

Proposed front and side boundary wall replacement

## 17 Littlemoor Lane Newton DE55 5TY

Proposed Pespectives

# PC406/07

Drawing

Date **04.06.2021** 

Drawn By

AK

Scale NTS

Sheet Size A3

Revision C