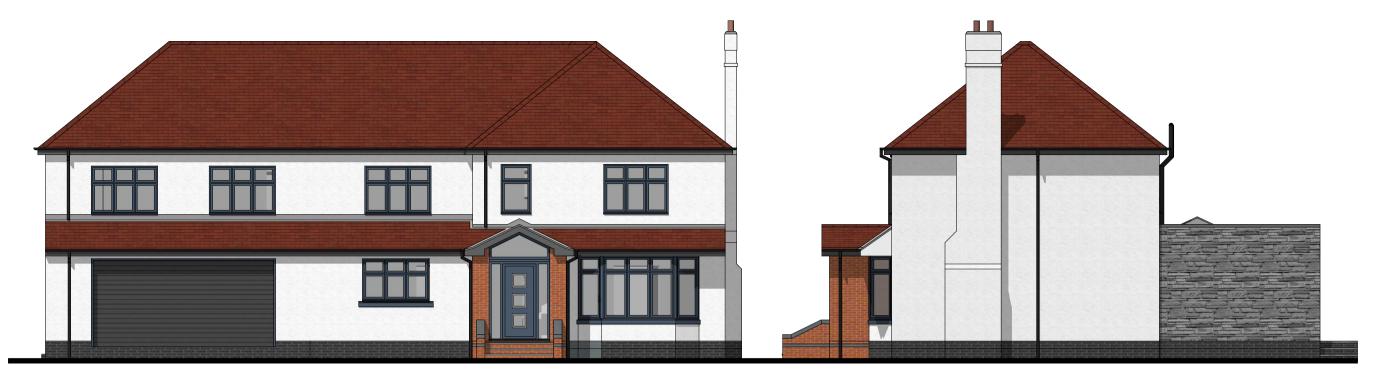

Front Elevation

Scale: 1:100

Side Elevation

Scale: 1:100

Rear Elevation
Scale: 1:100

Side Elevation
Scale: 1:100

yorke Varchitecture

Lyndale | Harworth Road | Blyth Worksop | S81 8HQ

t: 01909 591871 | m: 07828 789651 e: chrisyorke@btinternet.com

www.yorkearchitecture.com

Proposed front and side boundary wall replacement

# 17 Littlemoor Lane Newton DE55 5TY

Project

Proposed Elevations

# PC406/06

Drawing

Date **04.06.2021** 

Drawn By

AK

Scale 1:100 Sheet Size
A3

Revision C

All dimensions given are to assist in the pricing of works. It is the responsibility of the person carrying out the works to verify all dimensions on site prior to placing orders or carrying out works.