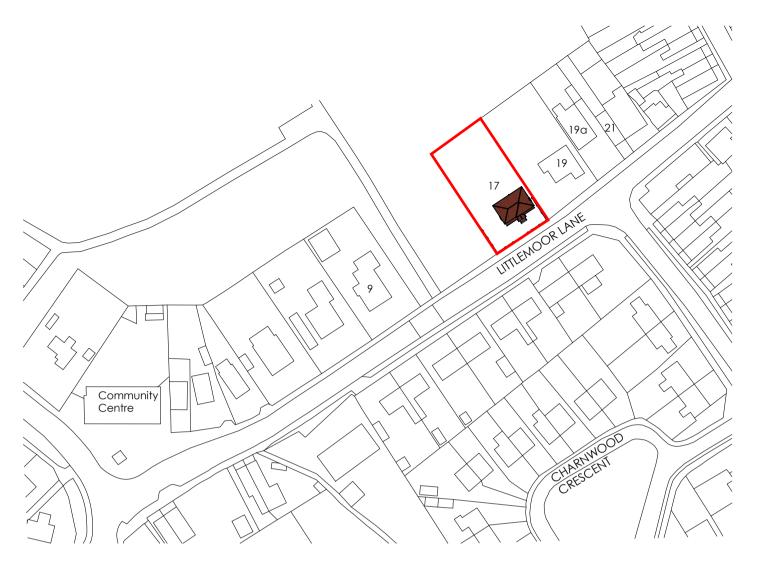

Location Plan Scale: 1:1250

Lyndale | Harworth Road | Blyth Worksop | S81 8HQ

t: 01909 591871 | m: 07828 789651 e: chrisyorke@btinternet.com

www.yorkearchitecture.com

Proposed front and side boundary wall replacement

## 17 Littlemoor Lane Newton DE55 5TY

Project

Site & Location Plan