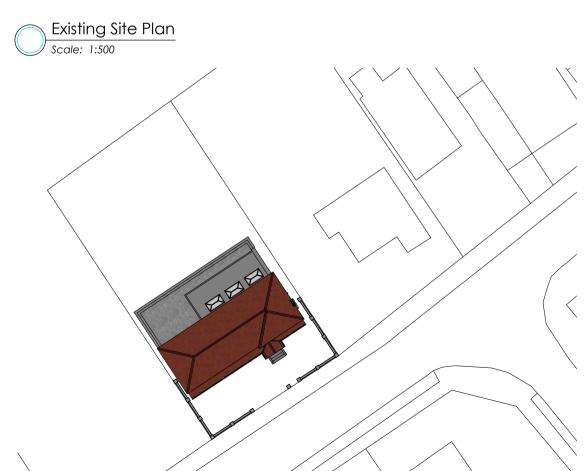

Location Plan Scale: 1:1250











Lyndale | Harworth Road | Blyth Worksop | S81 8HQ

t: 01909 591871 | m: 07828 789651 e: chrisyorke@btinternet.com

www.yorkearchitecture.com

Proposed front and side boundary wall replacement

## 17 Littlemoor Lane Newton DE55 5TY

Project

Site & Location Plan

## PC406/01

Drawing

Date 04.06.2021

Drawn By AK

<sup>Scale</sup>

Sheet Size

Revision C

All dimensions given are to assist in the pricing of works. It is the responsibility of the person carrying out the works to verify all dimensions on site prior to placing orders or carrying out works.

 $>\!\!<$ 

 $\sim$ 



chartered association of building engineers