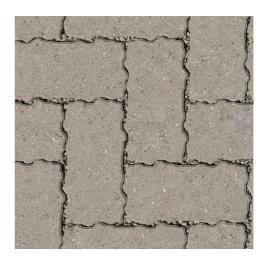

# Schedule of Materials: PRELIMINARY

**Pavement: Permeable Block Paving** 

Marshalls Pencil Edge Priora- Natural

**Driveways: Permeable block Paving** 

Marshalls Pencil Edge Priora- Brindle