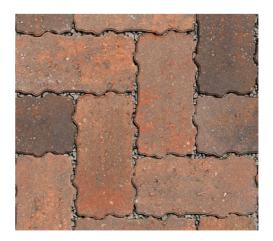

# Schedule of Materials: PRELIMINARY

**Pavement: Permeable Block Paving** 

Marshalls Pencil Edge Priora- Natural

**Driveways: Permeable block Paving** 

Marshalls Pencil Edge Priora- Brindle