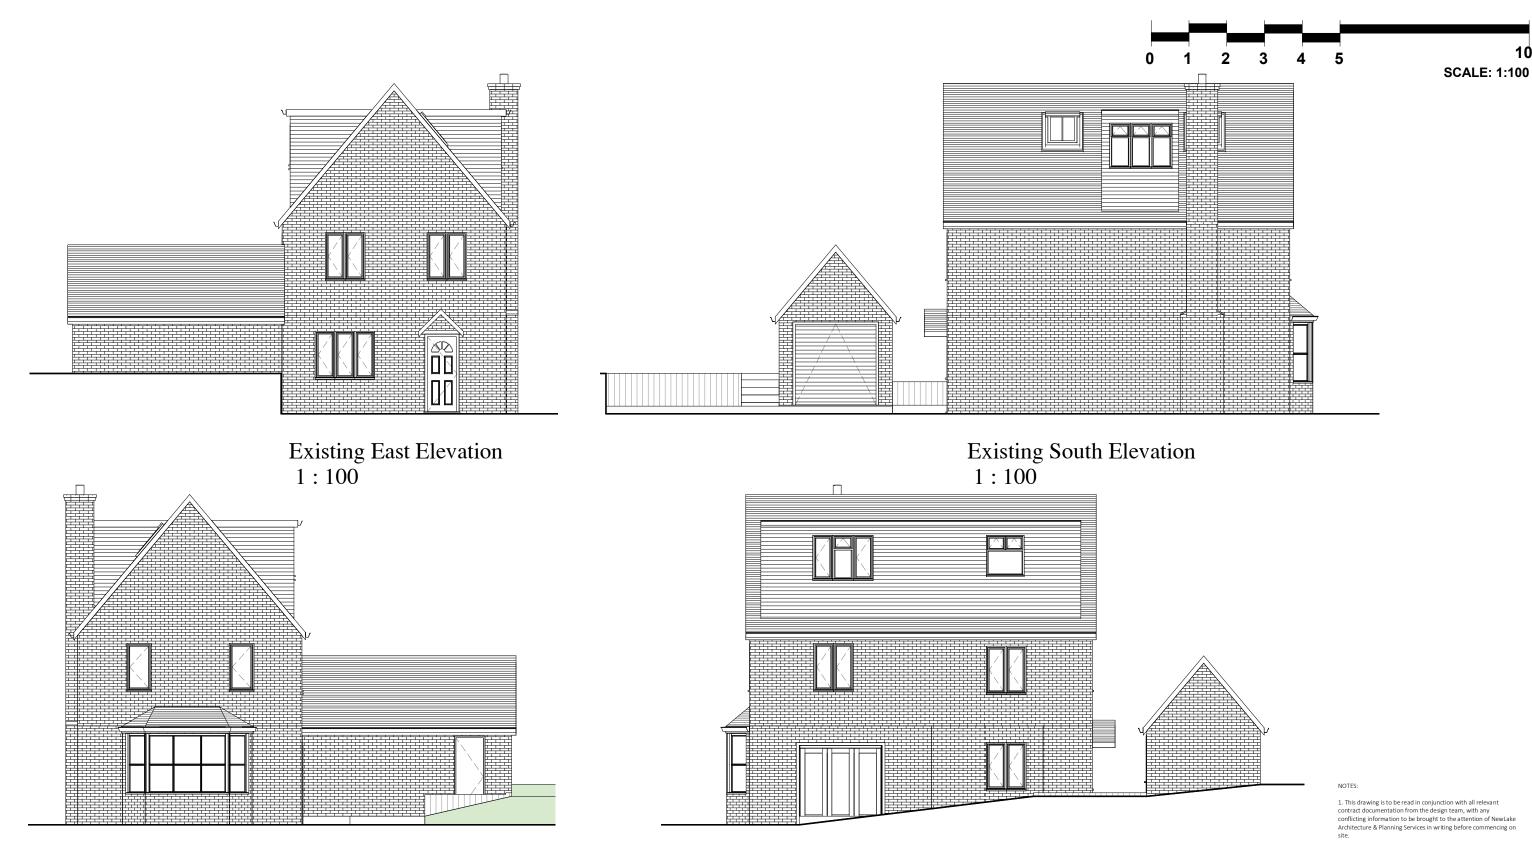

Existing West Elevation 1:100

Existing North Elevation II 1:100

London Office: 40 Rosehill Avenue - Sutton - SM13HG

PROJECT NAME: 15 Roseacre close Sutton - SM1 3LT

DRAWING STATUS: PLANNING

DRAWING TITLE: EXISTING ELEVATIONS