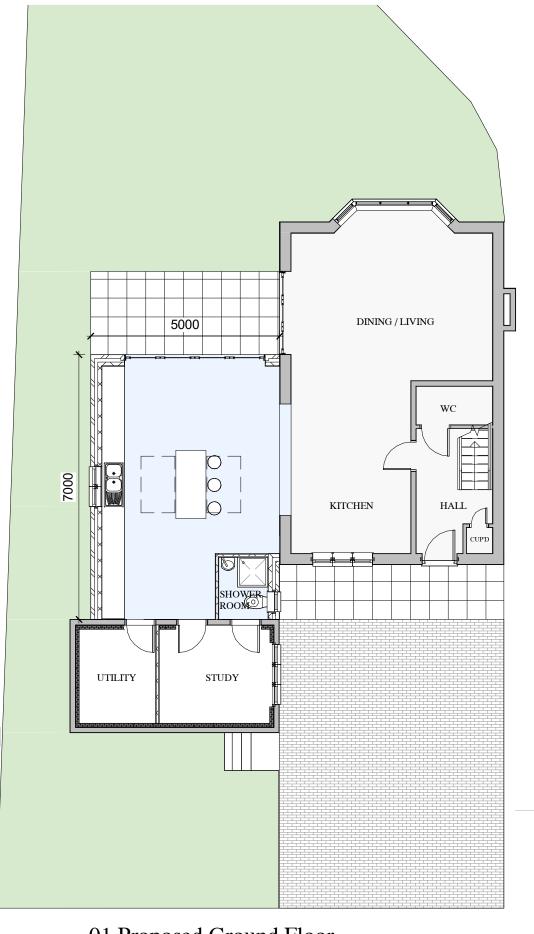

01 Proposed Ground Floor 1:100

**NEWLAKE** ARCHITECTURE Architectural & Planning Services

London Office: 40 Rosehill Avenue - Sutton - SM13HG Mo: 07854841149 E: newlakedesign@gmail.com

DRAWING STATUS: PLANNING