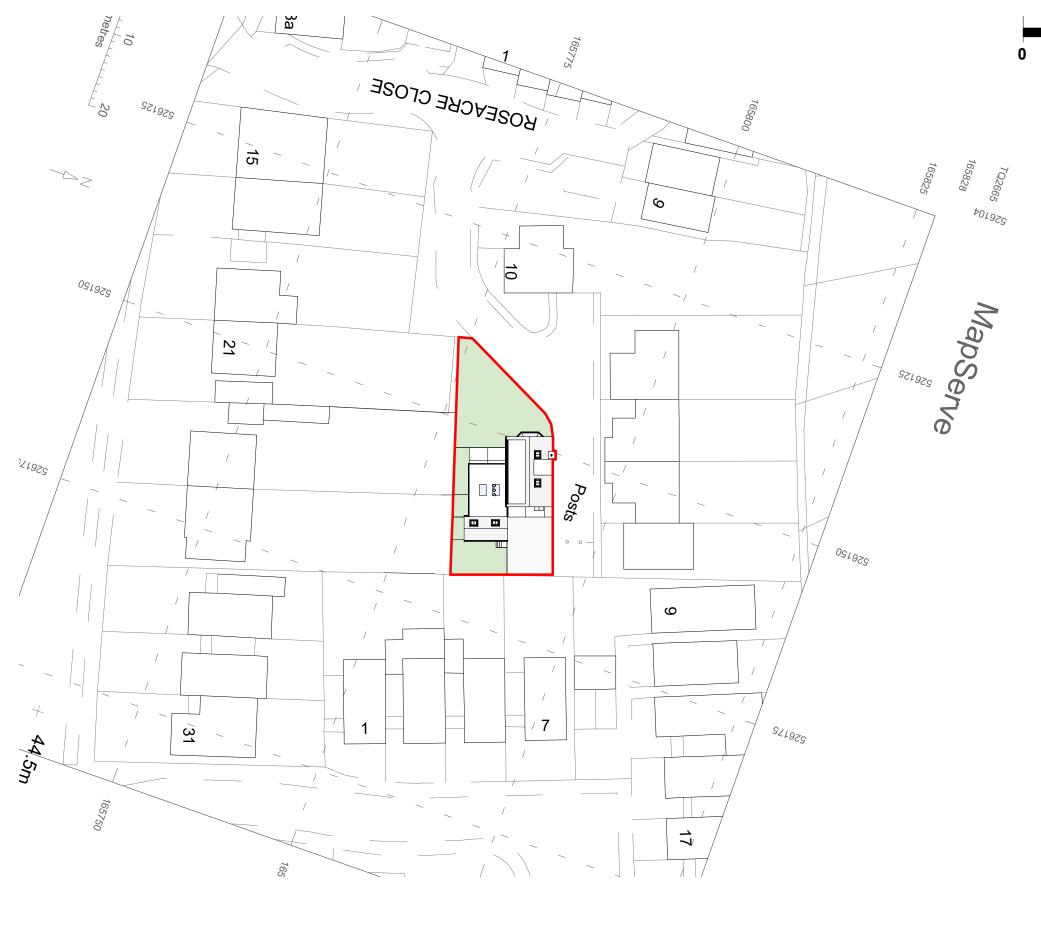

15-RECE/15

5. All proprietary products shall be installed in accordance with manufacturers written instructions.

Block Plan 1:500

**NEWLAKE ARCHITECTURE** 

London Office: 40 Rosehill Avenue - Sutton - SM13HG Mo: 07854841149

PROJECT NAME: 15 Roseacre close -Sutton - SM1 3LT

DRAWING STATUS: PLANNING

DRAWING TITLE: BLOCK PLAN

1:500 PAPER SIZE : A3

A.N CHECKED BY

10 15 20 25

DRAWING NUMBER: REVISION:

NewLake Architecture & Planning Services