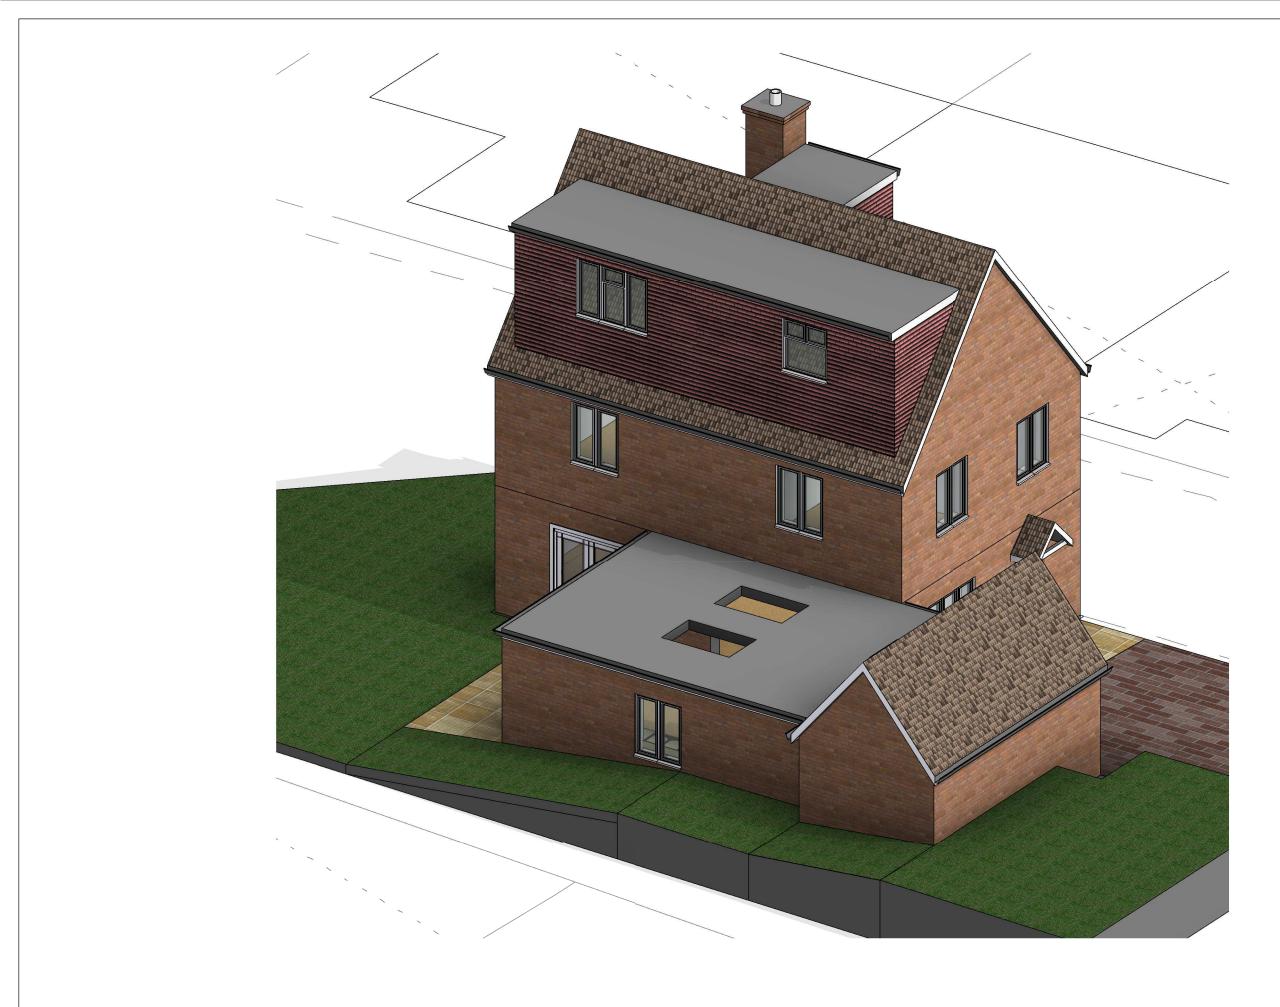

London Office: 40 Rosehill Avenue - Sutton - SM13HG Mo: 07854841149 PROJECT NAME: 15 Roseacre close -Sutton - SM1 3LT

DRAWING STATUS: PLANNING DRAWING TITLE: PROPOSED 3D DRAWING SCALE @ A3 :

paper size : A3 A.N CHECKED BY