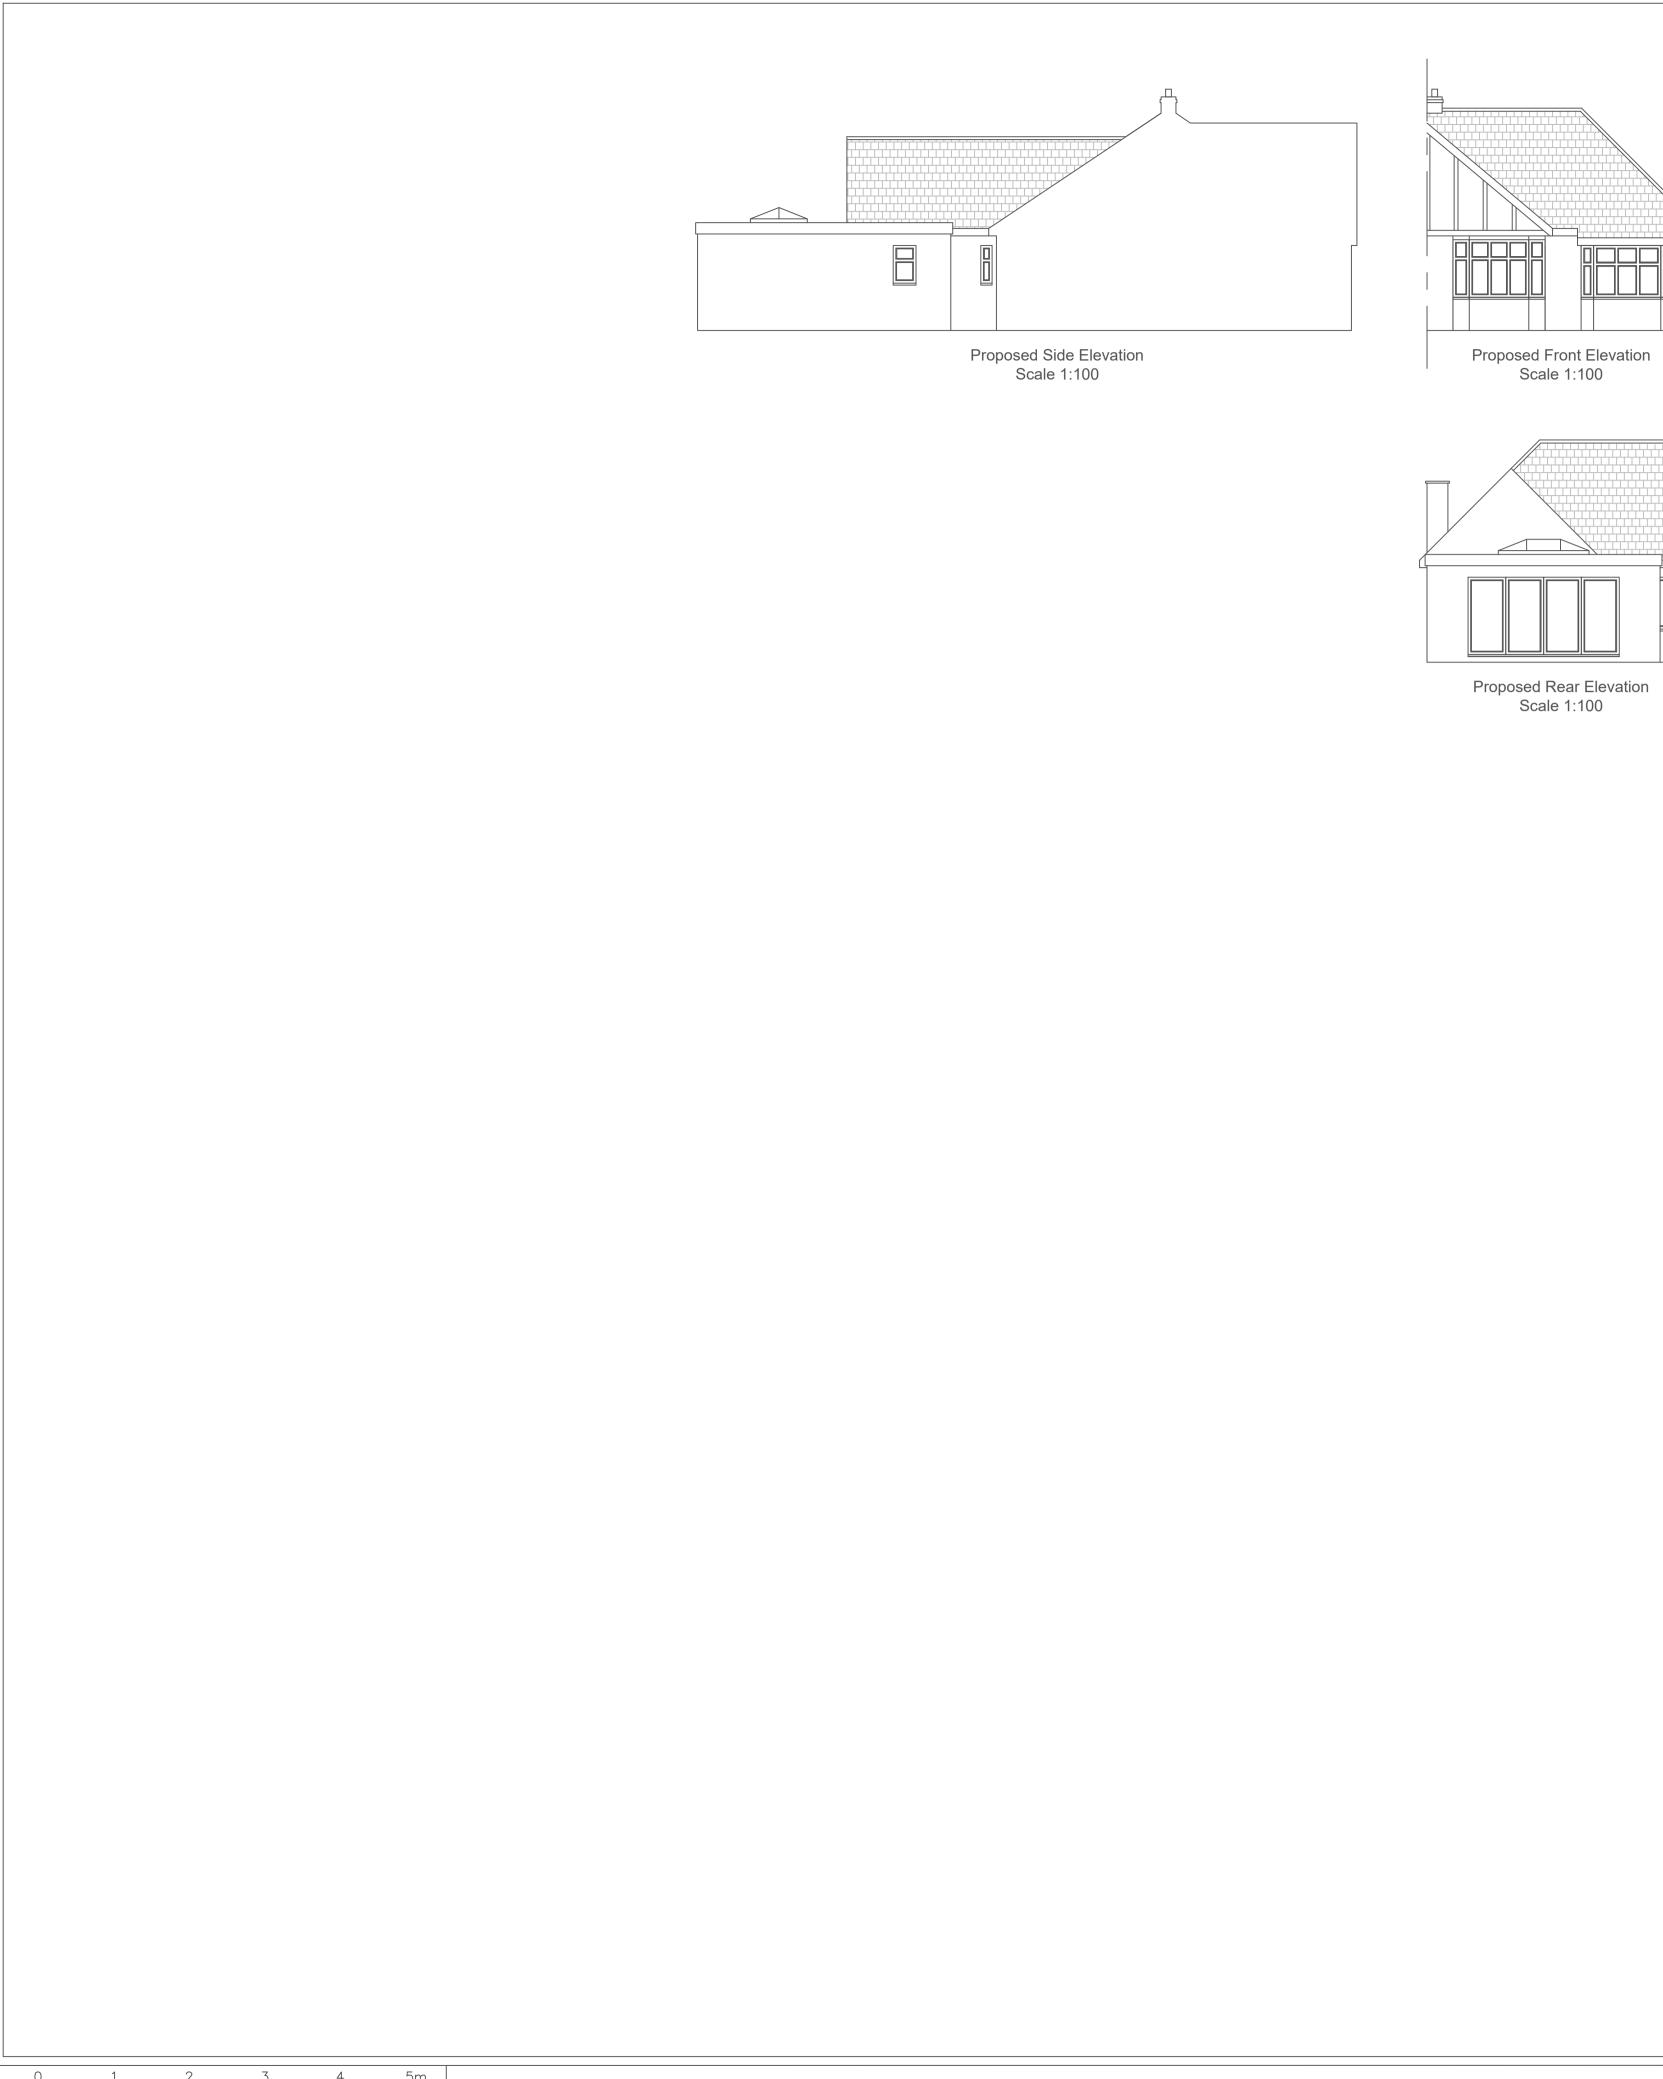

Proposed Side Elevation Scale 1:100

Proposed Ground Floor Plan Scale 1:50

Plans to be read in conjunction with the specification supplied

Client

Bexleyheath

DA7 6PW

studwork

GENERAL NOTES: