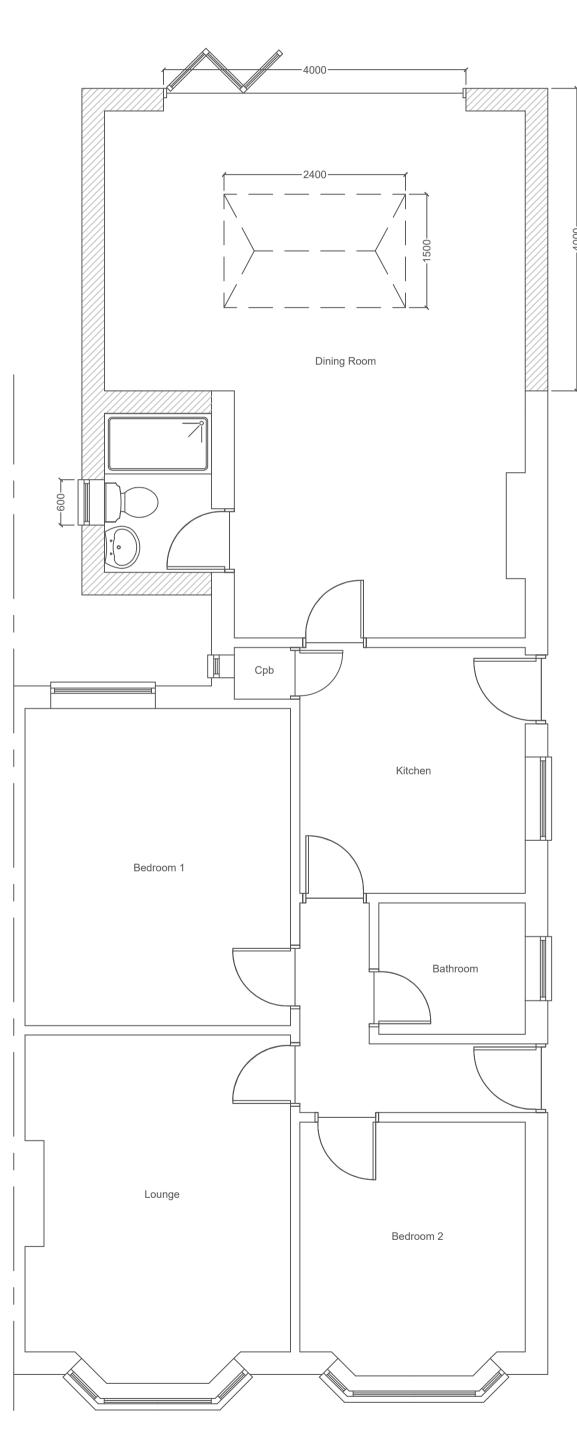

Proposed Side Elevation Scale 1:100

Proposed Ground Floor Plan Scale 1:50

Plans to be read in conjunction with the specification supplied

Client

Bexleyheath

DA7 6PW

studwork

GENERAL NOTES: