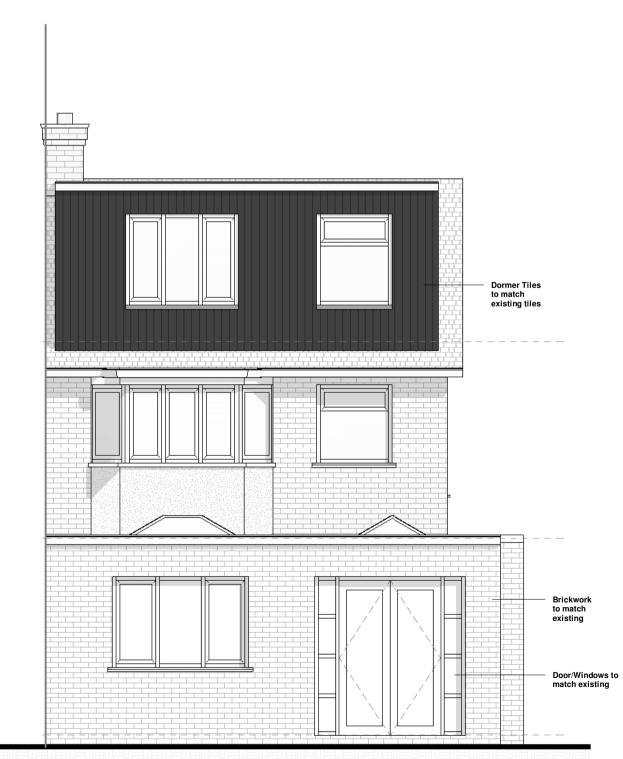

Proposed Front Elevation





Proposed Side Elevation\_A



## Notes

**Previous Revisions** 

|                             | B      |
|-----------------------------|--------|
| 1 First Submission 28.04.21 | C<br>C |



Email: d.gav@outlook.com Mobile: 07482 430 203

Copyright of this drawing belongs solely to Gavrila Studio. This drawing must only be used for the purpose for which it is supplied and its contents must not be reproduced for any purpose without written permission.

| Project     | 4 Poplar Road       |
|-------------|---------------------|
| Client      | Mr.Imran            |
| Title       | Proposed Elevations |
| Number      | N2 05/21 A201       |
| Scale       | 1 : 50 at A1        |
| Revision    | 1                   |
| Description | First Submission    |
| Status      | Planning Submission