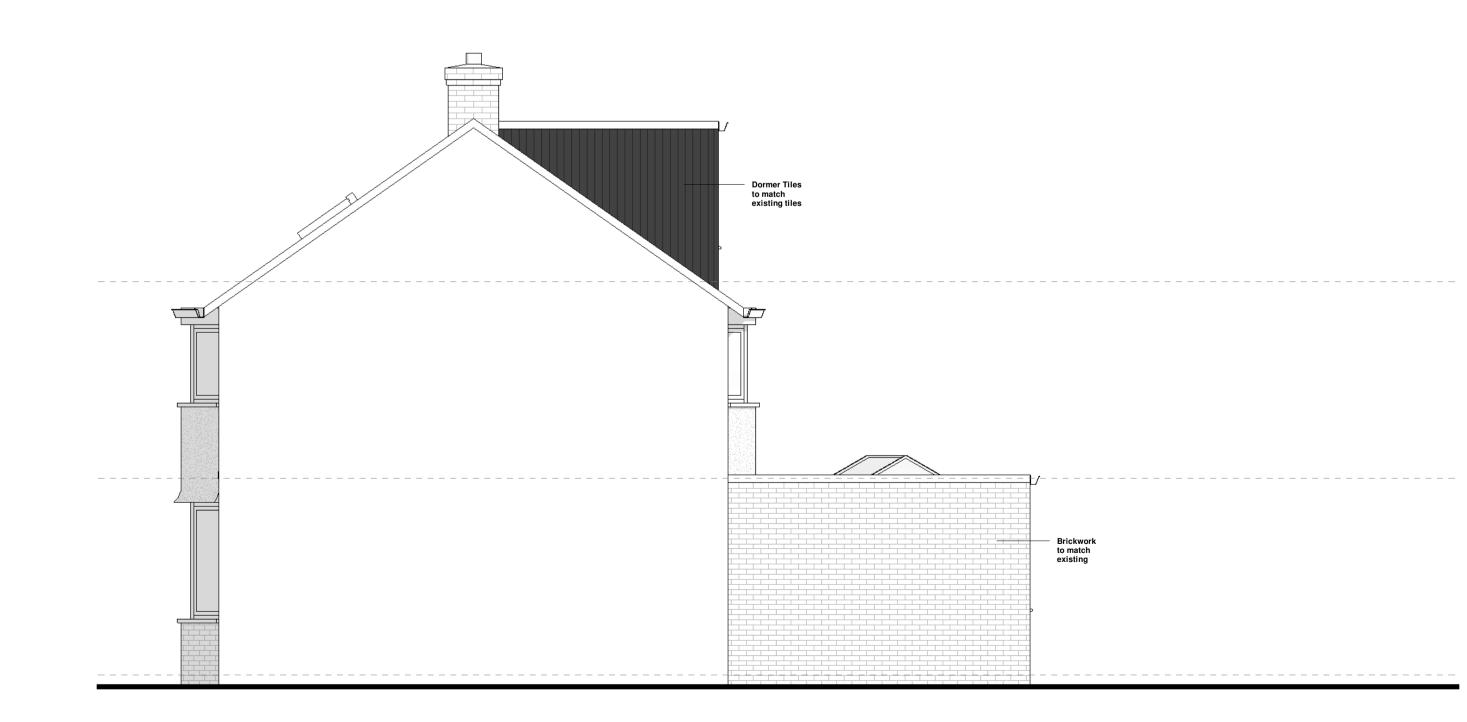

Proposed Front Elevation





Proposed Side Elevation\_A



## Notes

**Previous Revisions** 

|                             | B      |
|-----------------------------|--------|
| 1 First Submission 28.04.21 | C<br>C |



Email: d.gav@outlook.com Mobile: 07482 430 203

Copyright of this drawing belongs solely to Gavrila Studio. This drawing must only be used for the purpose for which it is supplied and its contents must not be reproduced for any purpose without written permission.

| Project     | 4 Poplar Road       |
|-------------|---------------------|
| Client      | Mr.Imran            |
| Title       | Proposed Elevations |
| Number      | N2 05/21 A201       |
| Scale       | 1 : 50 at A1        |
| Revision    | 1                   |
| Description | First Submission    |
| Status      | Planning Submission |
| Drawn       | DG