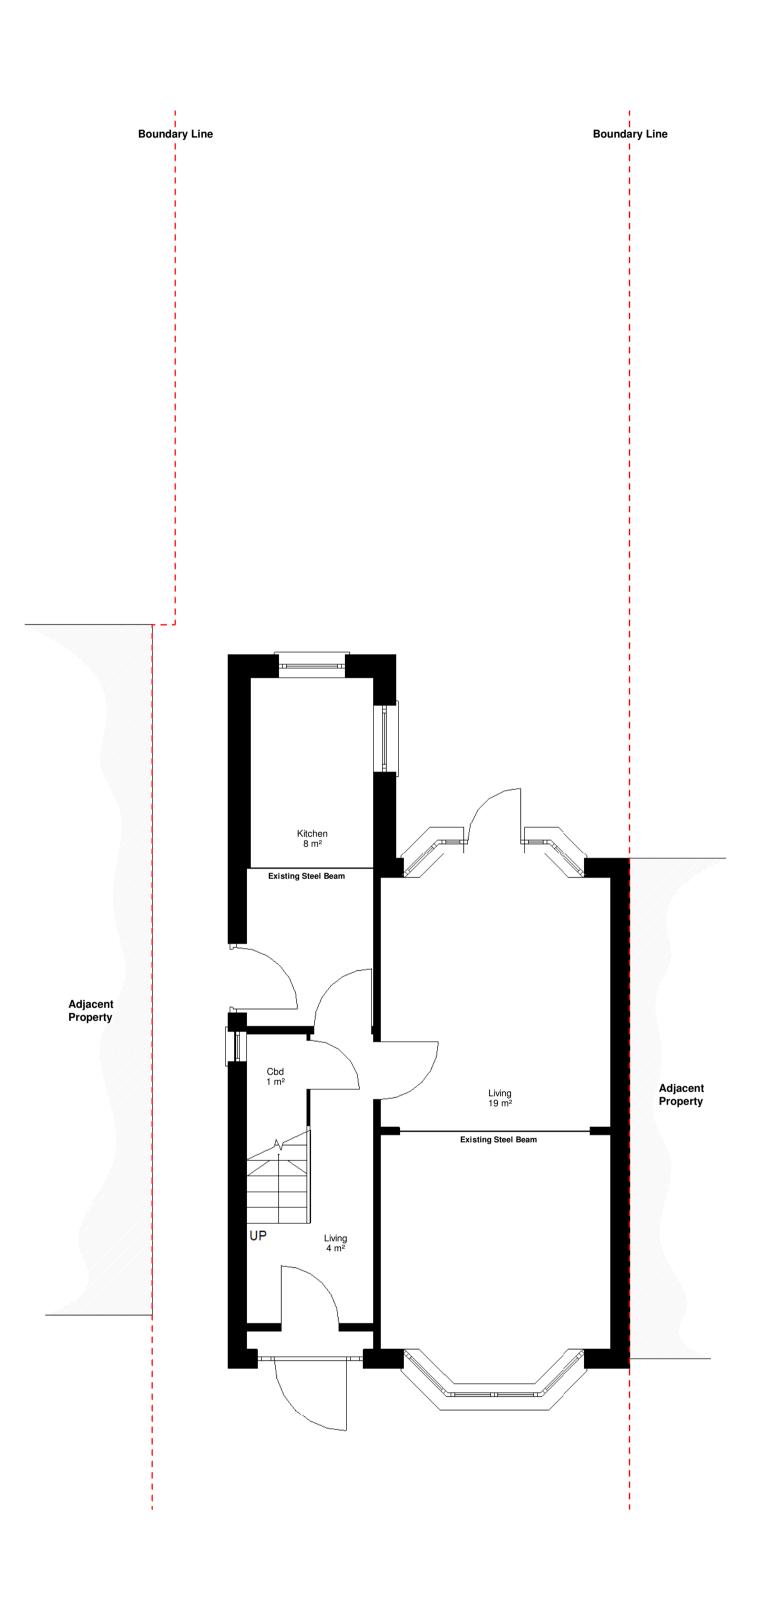

01 - Existing First Floor Plan
1:50

02 - Existing Roof Plan
1:50

Previous Revisions

| Scale Bar 1-1 | 0 | 125 | 250 | 500mm |
|---------------|---|-----|-----|-------|
| Scale Bar 1-5 | 0 | _   | 125 | 250mm |