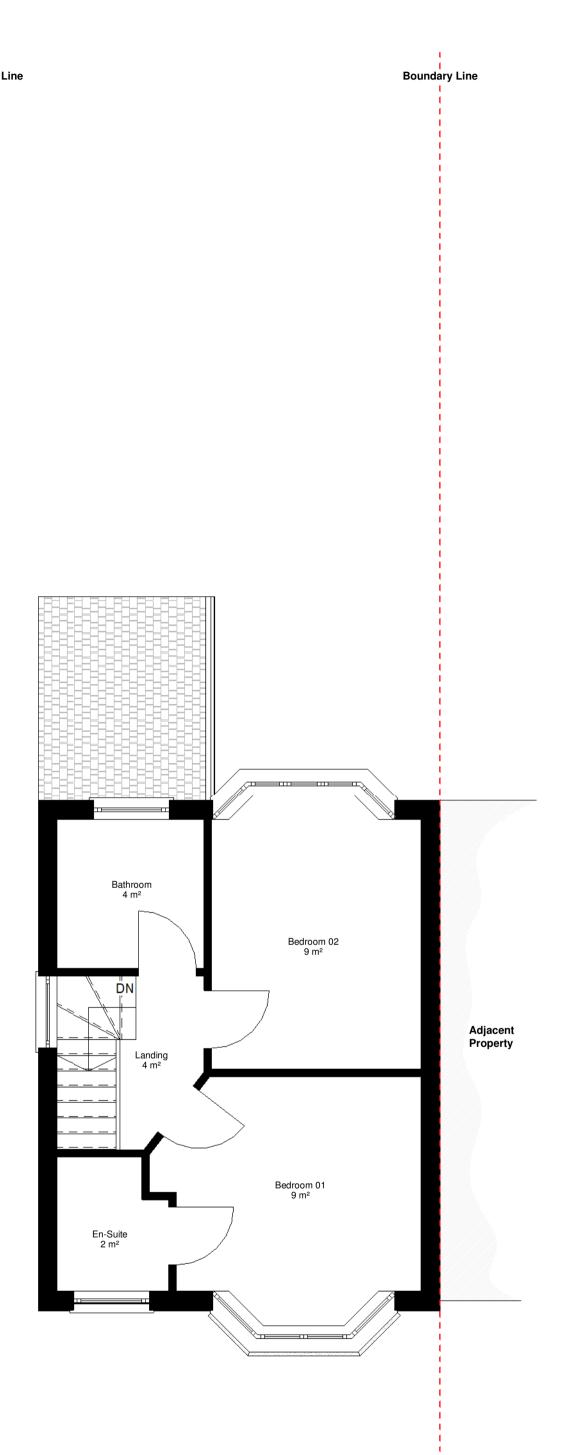

01 - Existing First Floor Plan
1:50

02 - Existing Roof Plan
1:50

Previous Revisions

| Scale Bar 1-1 | 0 | 125 | 250 | 500mm |
|---------------|---|-----|-----|-------|
| Scale Bar 1-5 | 0 | _   | 125 | 250mm |