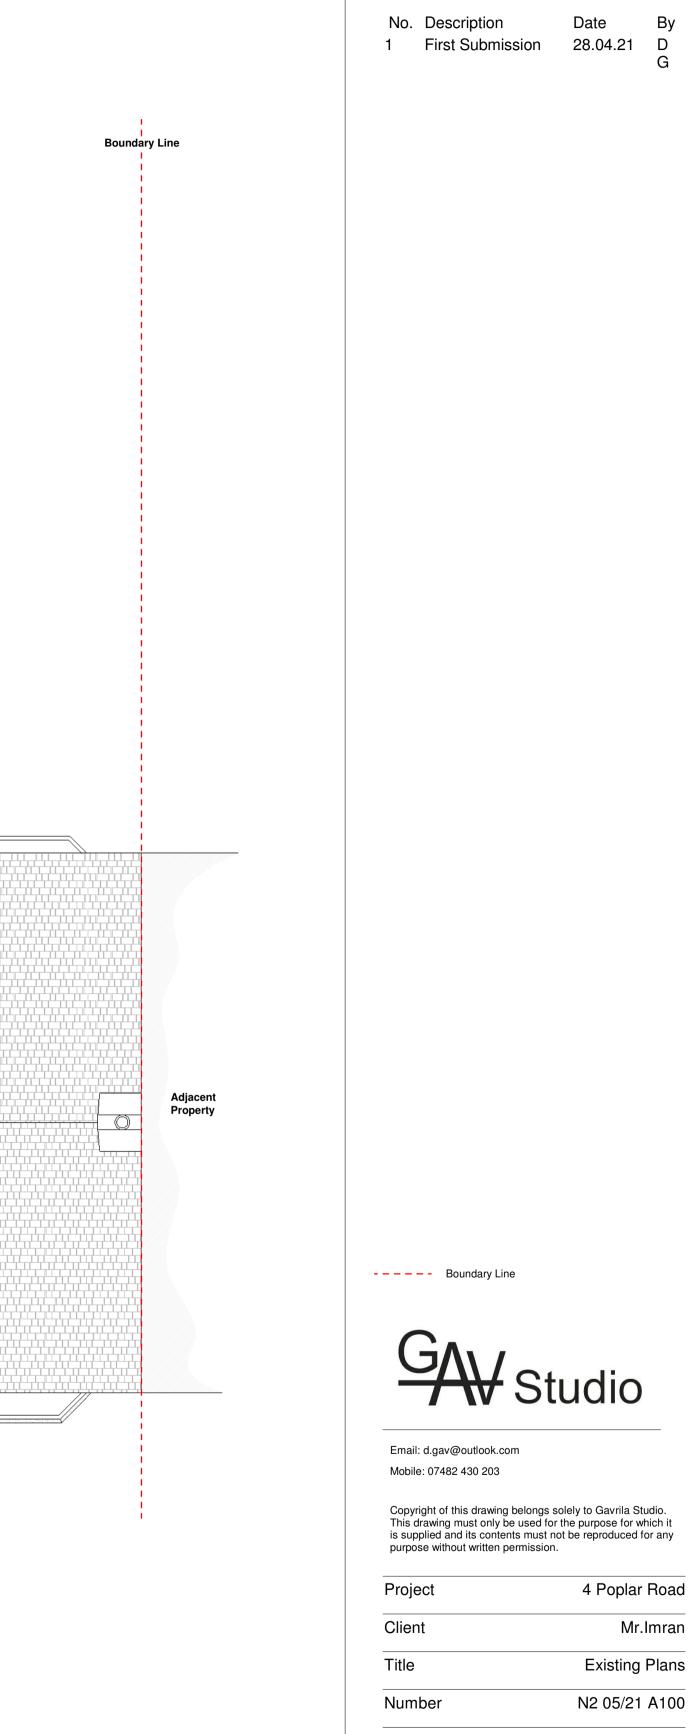

01 - Existing First Floor Plan
1:50

02 - Existing Roof Plan
1:50

Previous Revisions

| Scale Bar 1-1 | 0 | 125 | 250 | 500mm |
|---------------|---|-----|-----|-------|
| Scale Bar 1-5 | 0 | _   | 125 | 250mm |

Copyright of this drawing belongs solely to Gavrila Studio. This drawing must only be used for the purpose for which it is supplied and its contents must not be reproduced for any purpose without written permission.

| Project     | 4 Poplar Road       |  |
|-------------|---------------------|--|
| Client      | Mr.Imran            |  |
| Title       | Existing Plans      |  |
| Number      | N2 05/21 A100       |  |
| Scale       | 1 : 50 at A1        |  |
| Revision    | 1                   |  |
| Description | First Submission    |  |
| Status      | Planning Submission |  |
| Drawn       | vn DG               |  |
| Date        | 28.04.21            |  |