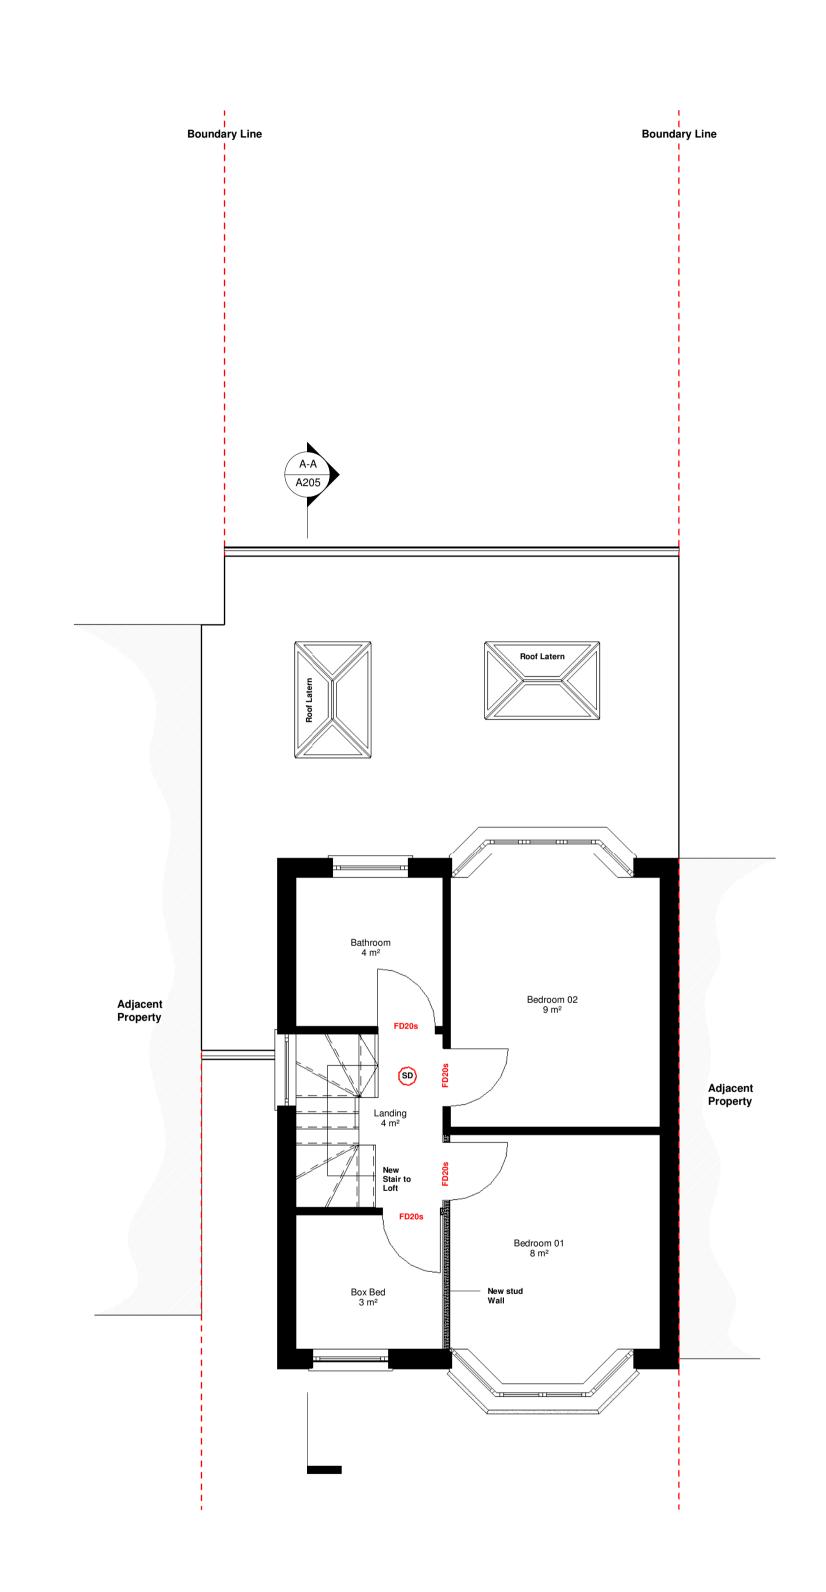

00 - Proposed Ground Floor Plan 1:50

01 - Proposed First Floor Plan

02 - Proposed Roof Plan 1:50

Notes

Previous Revisions

No. Description Date By 2 Drawing amended. 27.05.21 D

1 First Submission 28.04.21 D

---- Boundary Line

| Project     | 4 Poplar Road       |
|-------------|---------------------|
| Client      | Mr.Imran            |
| Title       | Proposed Plans      |
| Number      | N2 05/21 A200       |
| Scale       | 1 : 50 at A1        |
| Revision    | 2                   |
| Description | Drawing amended.    |
| Status      | Planning Submission |
| Drawn       | DG                  |