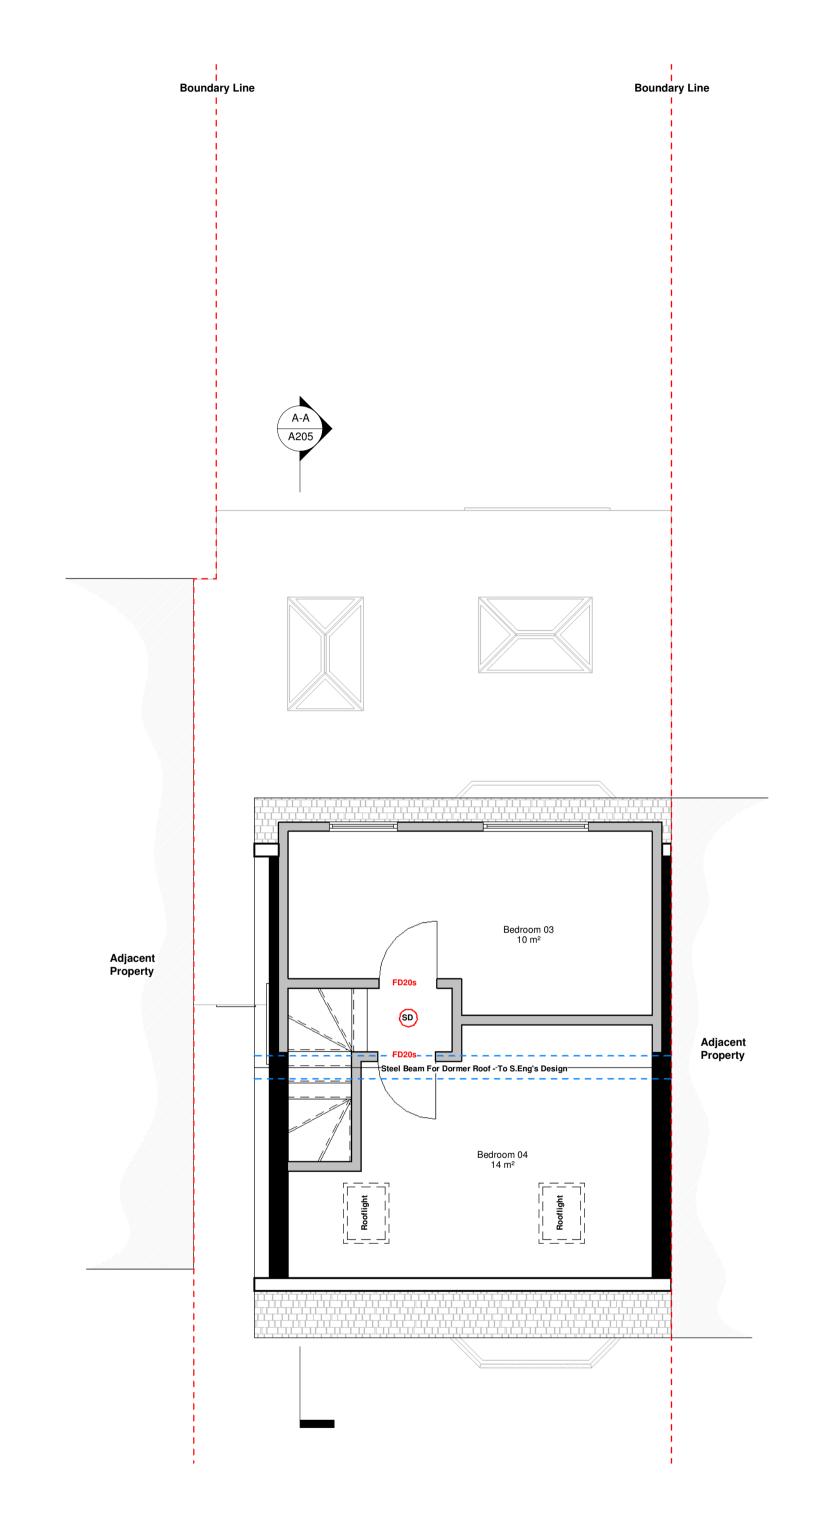

00 - Proposed Ground Floor Plan 1:50

01 - Proposed First Floor Plan

02 - Proposed Roof Plan 1:50

Notes

Previous Revisions

No. Description Date By 2 Drawing amended. 27.05.21 D

1 First Submission 28.04.21 D

---- Boundary Line

| Project     | 4 Poplar Road       |
|-------------|---------------------|
| Client      | Mr.Imran            |
| Title       | Proposed Plans      |
| Number      | N2 05/21 A200       |
| Scale       | 1 : 50 at A1        |
| Revision    | 2                   |
| Description | Drawing amended.    |
| Status      | Planning Submission |
| Drawn       | DG                  |