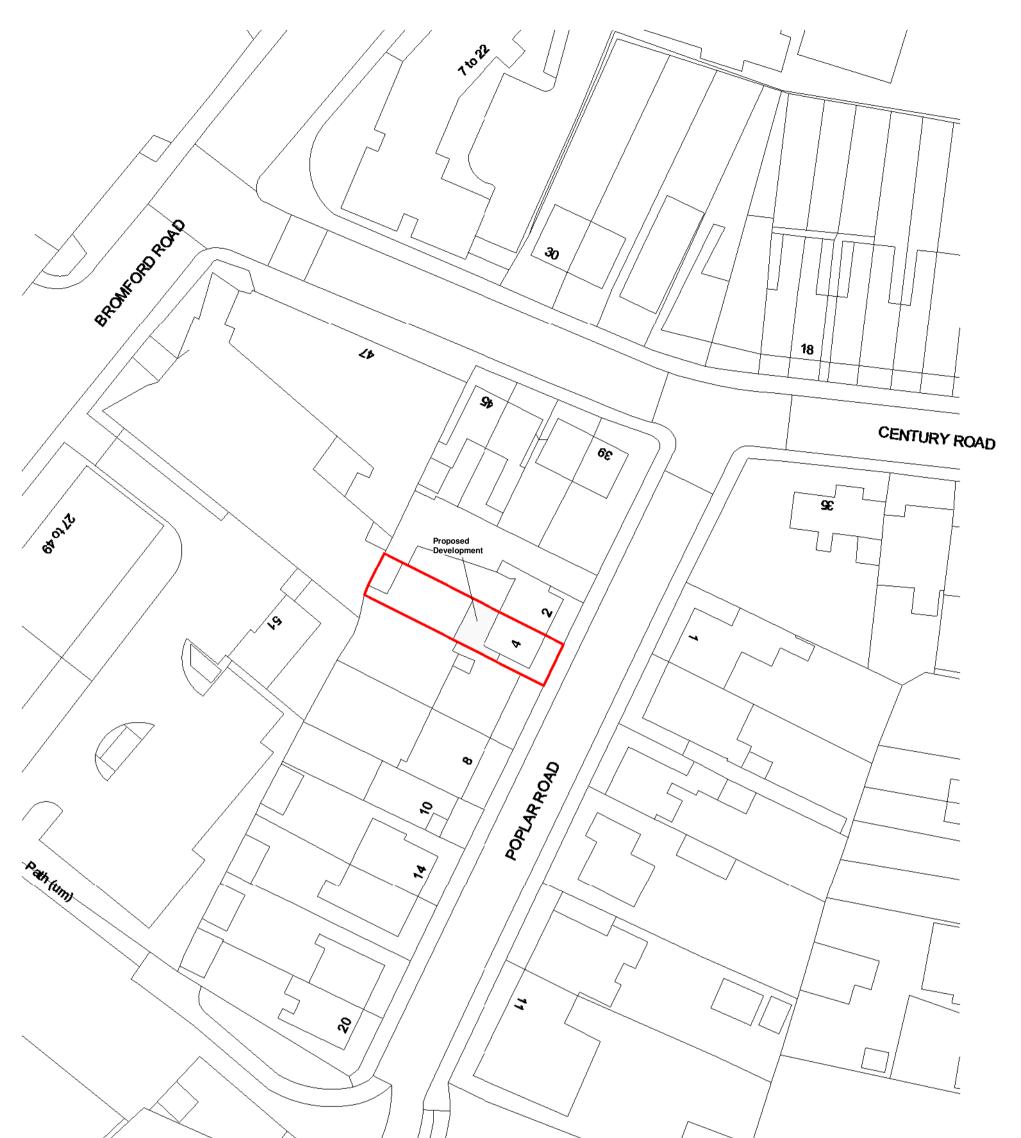

Site Location Plan
1:1250

Block Plan 1 : 500

Email: d.gav@outlook.com Mobile: 07482 430 203

Notes

Previous Revisions

No. Description Date By
1 First Submission 28.04.21 D
G

Copyright of this drawing belongs solely to Gavrila Studio. This drawing must only be used for the purpose for which it is supplied and its contents must not be reproduced for any purpose without written permission.

Project 4 Poplar Road

Client Mr.Imran

Title Site Location Plan and Block Plan

Number N2 05/21 A207

Scale As indicated at A1

Revision 1

Description First Submission

Status Planning Submission