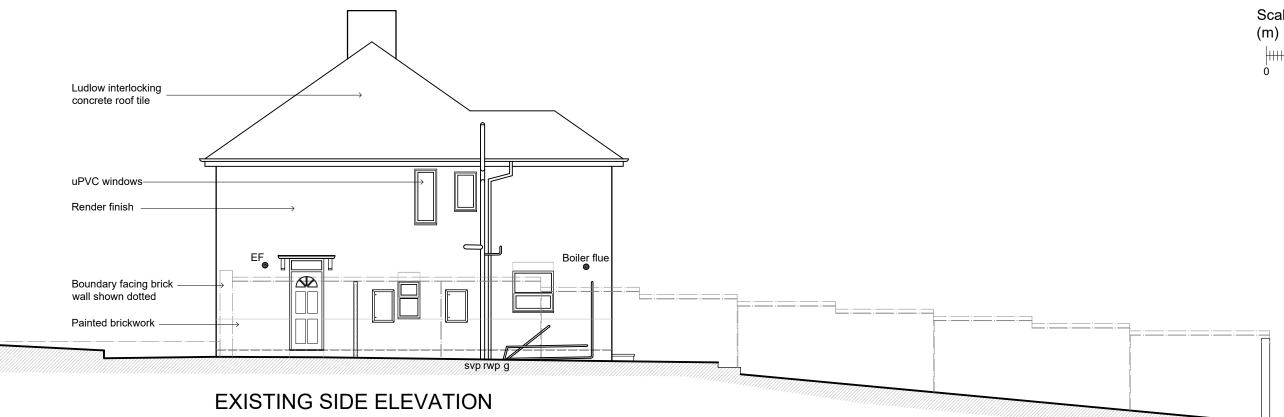

## NOTES:

The copyright  $\ensuremath{\mathbb{G}}$  of this drawing is vested in the Architect and must not be copied or reproduced without consent.

All Contractors must visit the site and be responsible for taking and checking dimensions relative to their work. Sutton and Wilkinson Chartered Architects to be advised of any variation between drawings and site conditions.

## Scale Bar 1:100





PROJECT:

13 GRANGE ROAD CRADLEY HEATH B64 6RS

CLIENT:

AXIS EUROPE

TITLE:

**EXISTING ELEVATIONS** 

## SUTTON AND WILKINSON

## CHARTERED ARCHITECTS

Victoria House, 13 New Penkridge Road, Cannock, Staffs, WS11 1HW

Telephone: 01543 466441 Facsimile: 01543 462469 e-mail: office@suttonwilkinson.co.uk



| SCALE          | DRAWN | DATE    | SIZE     |
|----------------|-------|---------|-----