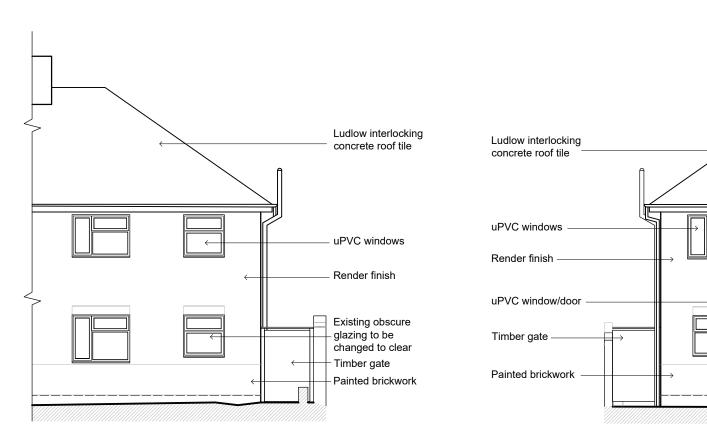

All Contractors must visit the site and be responsible for taking and checking dimensions relative to their work. Sutton and Wilkinson Chartered Architects to be advised of any variation between drawings and site conditions.

## Scale Bar 1:100





PROJECT:

13 GRANGE ROAD CRADLEY HEATH B64 6RS

CLIENT:

AXIS EUROPE

TITLE:

**EXISTING ELEVATIONS** 

## SUTTON AND WILKINSON

## CHARTERED ARCHITECTS

Victoria House, 13 New Penkridge Road, Cannock, Staffs, WS11 1HW

Telephone: 01543 466441 Facsimile: 01543 462469 e-mail: office@suttonwilkinson.co.uk



| SCALE          | DRAWN | DATE    | SIZE     |
|----------------|-------|---------|----------|
| 1:100          | VL    | Apr '21 | A3       |
| DRAWING NUMBER |       | •       | REVISION |
| 2627 - 02      |       |         |          |



**EXISTING FRONT ELEVATION** 

**EXISTING REAR ELEVATION**