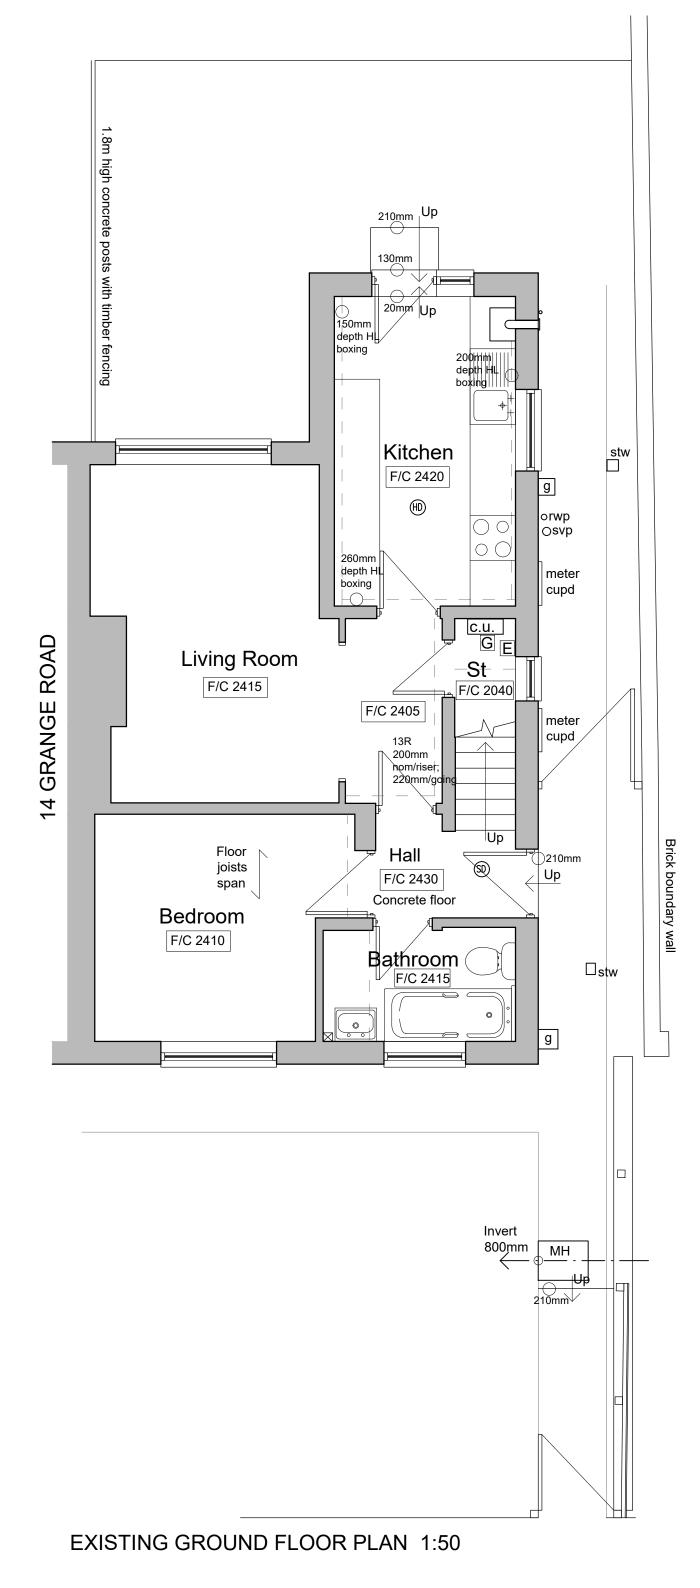

## PRELIMINARY

PROJECT: 13 GRANGE ROAD CRADLEY HEATH B64 6RS

CLIENT:

AXIS EUROPE

TITLE:

EXISTING GROUND FLOOR PLAN