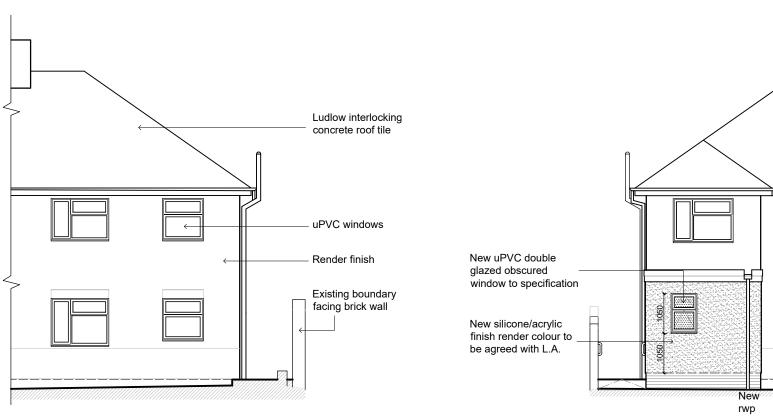

## PROPOSED SIDE ELEVATION 1:100



PROPOSED FRONT ELEVATION 1:100



### NOTES:

The copyright © of this drawing is vested in the Architect and must not be

All Contractors must visit the site and be responsible for taking and checking dimensions relative to their work. Sutton and Wilkinson Chartered Architects to be advised of any variation between drawings and site conditions.



| REV: | AMENDMENT:                                        | INT. | DATE:    |  |
|------|---------------------------------------------------|------|----------|--|
| Α    | Amendment to side elevation to Client's comments. | VL   | 12.05.21 |  |



### PRELIMINARY

PROJECT:

13 GRANGE ROAD **CRADLEY HEATH** B64 4RS

CLIENT:

**AXIS EUROPE** 

TITLE:

PROPOSED ELEVATIONS

# SUTTON AND WILKINSON

#### CHARTERED ARCHITECTS

Victoria House, 13 New