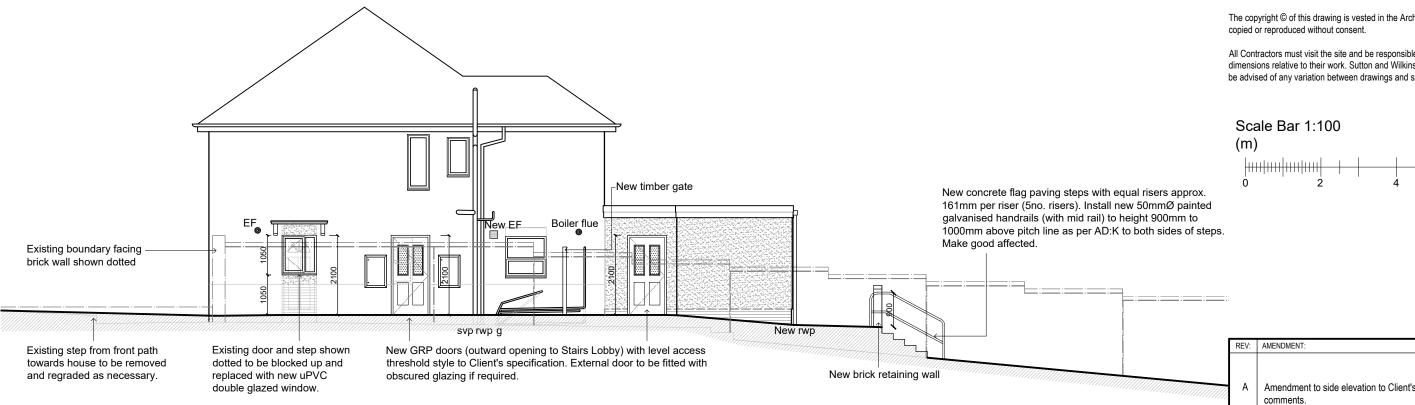

## PROPOSED SIDE ELEVATION 1:100



PROPOSED FRONT ELEVATION 1:100



### NOTES:

The copyright © of this drawing is vested in the Architect and must not be

All Contractors must visit the site and be responsible for taking and checking dimensions relative to their work. Sutton and Wilkinson Chartered Architects to be advised of any variation between drawings and site conditions.



| REV: | AMENDMENT:                                        | INT. | DATE:    |  |
|------|---------------------------------------------------|------|----------|--|
| Α    | Amendment to side elevation to Client's comments. | VL   | 12.05.21 |  |



### PRELIMINARY

PROJECT:

13 GRANGE ROAD **CRADLEY HEATH** B64 4RS

CLIENT:

**AXIS EUROPE** 

TITLE:

PROPOSED ELEVATIONS

# SUTTON AND WILKINSON

#### CHARTERED