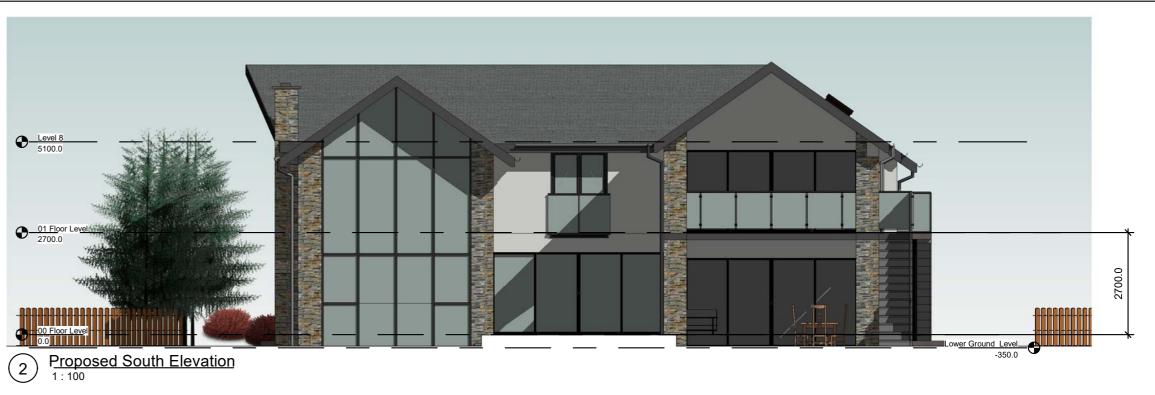

D Level 8 5100.0 01 Floor Level 2700.0

Materials Schedule:

Roof
Roof Covering Material: Slate/ Marley Modern
Gutter: Lindab Rainline Silver
Rain Water Downpipe: Lindab Rainline Silver
Roof light: Velux Company SK06
1140x1180mm
Soffit Silver & Fascia Antraite
External Wall
Wall at Plinth Level: Ibstock slate blue
smooth brick 2232.
Wall Type 01. Stone Nordic 33RB-MF (Quartzite & Mica Schist) stonepanel
Wall Type 02: Blockwork with Render.
Classic Stone Render
Wall Type 03: Tata Steel Colorcoat
Urban. RAL 7016.
Floor

Ground Floor: Concrete floor with underfloor heating system

External Door & Window: Aluminium clad timber windows

External Balcony: Glazed balcony by Qrailing Accessories: Air source heat pump

ANGUS DESIGN Date: 13-03-21 ASSOCIATES LTD Proposed Elevations Drawing No:AL\_005 Scale (A2):1:100 ||Planning All sizes dimensions and heights are to be checked VISUAL SCALE 1:100 on site and confirmed before work commences.