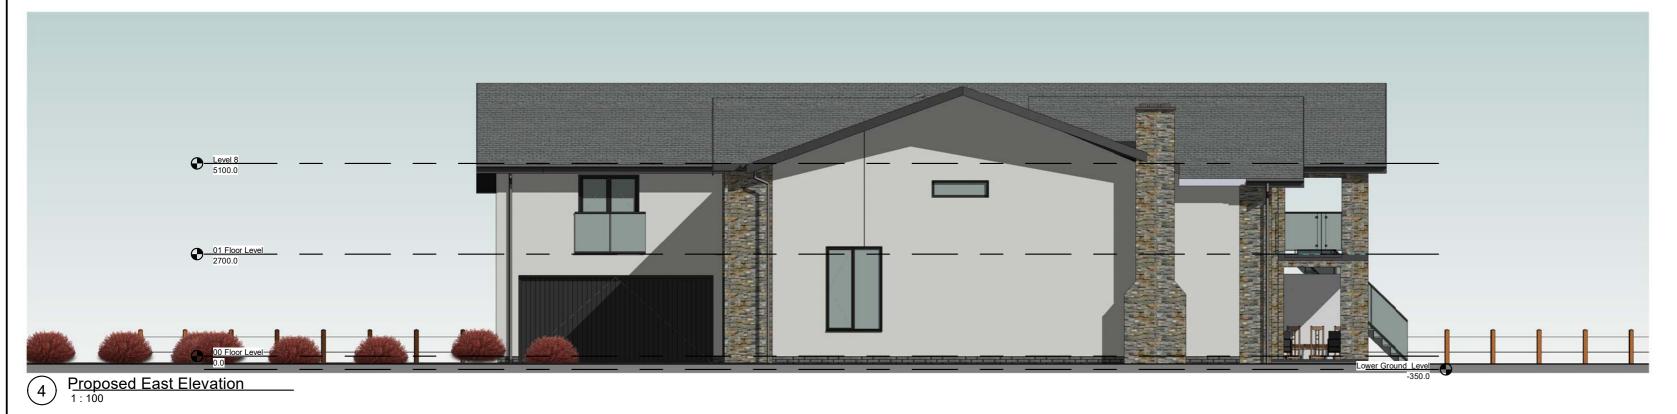

D Level 8 5100.0 01 Floor Level 2700.0

Materials Schedule:

Roof
Roof Covering Material: Slate/ Marley Modern
Gutter: Lindab Rainline Silver
Rain Water Downpipe: Lindab Rainline Silver
Roof light: Velux Company SK06
1140x1180mm
Soffit Silver & Fascia Antraite
External Wall
Wall at Plinth Level: Ibstock slate blue
smooth brick 2232.
Wall Type 01. Stone Nordic 33RB-MF (Quartzite & Mica Schist) stonepanel
Wall Type 02: Blockwork with Render.
Classic Stone Render
Wall Type 03: Tata Steel Colorcoat
Urban. RAL 7016.
Floor

Ground Floor: Concrete floor with underfloor heating system

External Door & Window: Aluminium clad timber windows

External Balcony: Glazed balcony by Qrailing Accessories: Air source heat pump

ANGUS DESIGN Date: 13-03-21 ASSOCIATES LTD Proposed Elevations Drawing No:AL\_005 Scale (A2):1:100 ||Planning All sizes dimensions and heights are to be checked VISUAL SCALE 1:100 on site and confirmed before work commences.