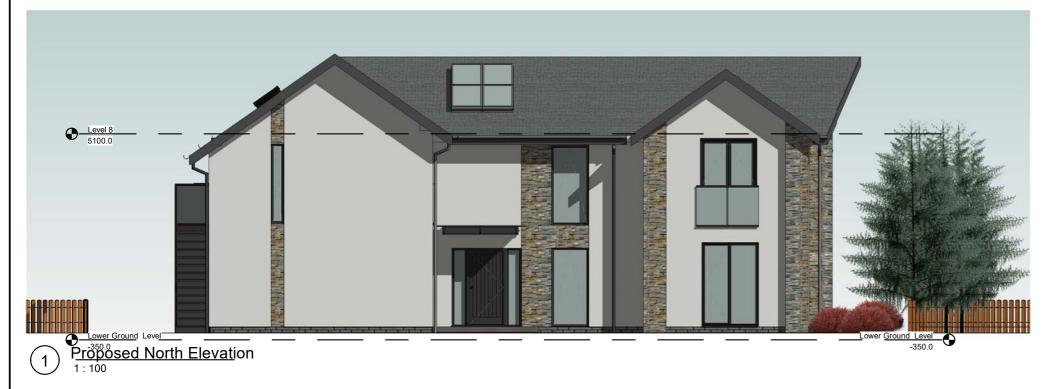

D Level 8 5100.0 01 Floor Level 2700.0

Materials Schedule:

Roof
Roof Covering Material: Slate/ Marley Modern
Gutter: Lindab Rainline Silver
Rain Water Downpipe: Lindab Rainline Silver
Roof light: Velux Company SK06
1140x1180mm
Soffit Silver & Fascia Antraite
External Wall
Wall at Plinth Level: Ibstock slate blue
smooth brick 2232.
Wall Type 01. Stone Nordic 33RB-MF (Quartzite & Mica Schist) stonepanel
Wall Type 02: Blockwork with Render.
Classic Stone Render
Wall Type 03: Tata Steel Colorcoat
Urban. RAL 7016.
Floor

Ground Floor: Concrete floor with underfloor heating system

External Door & Window: Aluminium clad timber windows

External Balcony: Glazed balcony by Qrailing Accessories: Air source heat pump

ANGUS DESIGN Date: 13-03-21 ASSOCIATES LTD Proposed Elevations Drawing No:AL\_005 Scale (A2):1:100 ||Planning All sizes dimensions and heights are to be checked VISUAL SCALE 1:100 on site and confirmed before work commences.