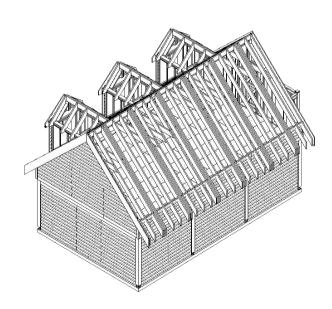

## Delroy Thomas

Woodthorne, Beckbury, Shropshire, TF11 9DG

2 Story 3 bay garage with room

| Preliminary |          |         |
|-------------|----------|---------|
| PROJECT NO. |          | DWG NO. |
| 17312       |          |         |
| DRAWN BY    | SCALE    | 02      |
| GKP         | N/A      |         |
| CHECKED BY  | DATE     | REV     |
| СВ          | 01.06.21 | Α       |