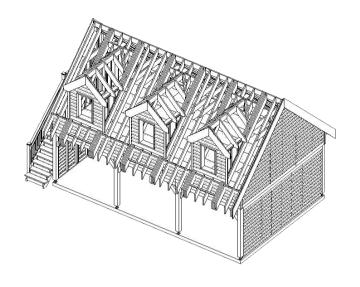

## Delroy Thomas

Woodthorne, Beckbury, Shropshire, TF11 9DG

2 Story 3 bay garage with room

| Preliminary |          |         |
|-------------|----------|---------|
| PROJECT NO. |          | DWG NO. |
| 17312       |          |         |
| DRAWN BY    | SCALE    | 02      |
| GKP         | N/A      |         |
| CHECKED BY  | DATE     | REV     |
| СВ          | 01.06.21 | Α       |