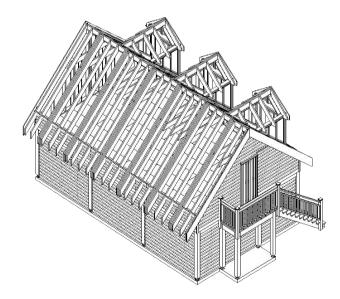

## Delroy Thomas

Woodthorne, Beckbury, Shropshire, TF11 9DG

2 Story 3 bay garage with room

| Preliminary |          |         |
|-------------|----------|---------|
| PROJECT NO. |          | DWG NO. |
| 17312       |          |         |
| DRAWN BY    | SCALE    | 02      |
| GKP         | N/A      |         |
| CHECKED BY  | DATE     | REV     |
| СВ          | 01.06.21 | Α       |