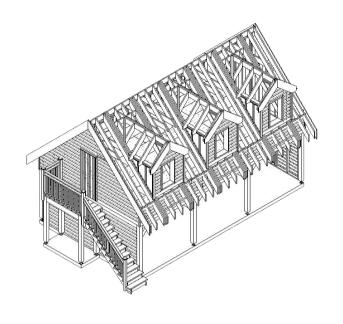

## Delroy Thomas

Woodthorne, Beckbury, Shropshire, TF11 9DG

2 Story 3 bay garage with room

| Preliminary |          |         |
|-------------|----------|---------|
| PROJECT NO. |          | DWG NO. |
| 17312       |          |         |
| DRAWN BY    | SCALE    | 02      |
| GKP         | N/A      |         |
| CHECKED BY  | DATE     | REV     |
| СВ          | 01.06.21 | Α       |