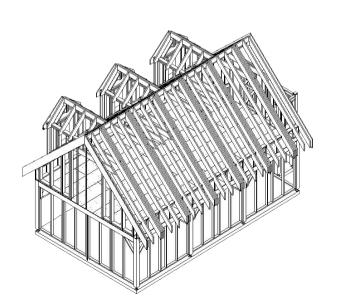

## Delroy Thomas

Woodthorne, Beckbury, Shropshire, TF11 9DG

2 Story 3 bay garage with room

| Preliminary |          |         |
|-------------|----------|---------|
| PROJECT NO. |          | DWG NO. |
| 17312       |          |         |
| DRAWN BY    | SCALE    | 03      |
| GKP         | N/A      |         |
| CHECKED BY  | DATE     | REV     |
| СВ          | 01.06.21 | Α       |