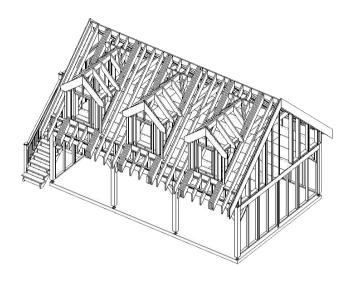

## Delroy Thomas

Woodthorne, Beckbury, Shropshire, TF11 9DG

2 Story 3 bay garage with room

| Preliminary |          |         |
|-------------|----------|---------|
| PROJECT NO. |          | DWG NO. |
| 17312       |          |         |
| DRAWN BY    | SCALE    | 03      |
| GKP         | N/A      |         |
| CHECKED BY  | DATE     | REV     |
| СВ          | 01.06.21 | Α       |