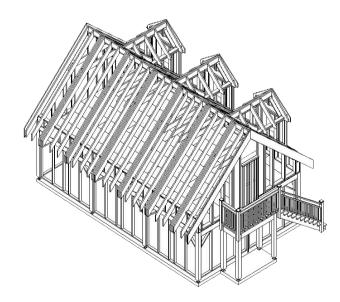

## Delroy Thomas

Woodthorne, Beckbury, Shropshire, TF11 9DG

2 Story 3 bay garage with room

| Preliminary |          |         |
|-------------|----------|---------|
| PROJECT NO. |          | DWG NO. |
| 17312       |          |         |
| DRAWN BY    | SCALE    | 03      |
| GKP         | N/A      |         |
| CHECKED BY  | DATE     | REV     |
| СВ          | 01.06.21 | Α       |