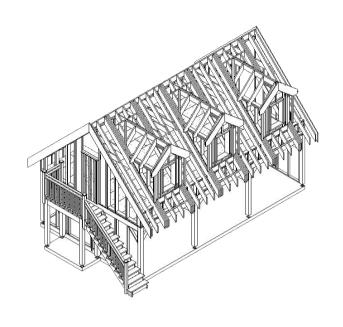

## Delroy Thomas

Woodthorne, Beckbury, Shropshire, TF11 9DG

2 Story 3 bay garage with room

| Preliminary |          |         |
|-------------|----------|---------|
| PROJECT NO. |          | DWG NO. |
| 17312       |          |         |
| DRAWN BY    | SCALE    | 03      |
| GKP         | N/A      |         |
| CHECKED BY  | DATE     | REV     |
| СВ          | 01.06.21 | Α       |